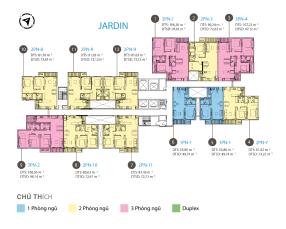

VAT, MF)         | 3,720,660,402 |
|------------------------------|---------------|
| VAT                          | 297,744,402   |
| Maintenance Fee              | 0             |
| Unpaid Amount (1)            | 167,790,000   |
| Paid Amount                  | 3,552,870,402 |
| B. RESALE PRICE<br>(VND) (2) | 3,952,500,000 |
| Fees and charges             | Include       |
|                              |               |

3,784,710,000



### **DAISY NGUYEN**

Phone: 096 208 0143

Email:

daisy.nguyen@vnkic.vn

#### **PROPLINK**

3rd Floor, No. 30 Nguyen Co Thach Str., Sala New City, Dist. 2, HCM City







2-BEDROOM

HOTLINE: 0932 11 66 85 one-verandah-mapletree.nhaonline.vn

3-BEDROOM

Tầng 08 - 18



#### APARTMENT LAYOUT

## **LAYOUT - FLOOR 04**



#### **LAYOUT - FLOOR 05 - 07**



# MẶT BẰNG CĂN HỘ



# APPARTMENT IMAGE & LAYOUT



# MẶT BẰNG CĂN HỘ