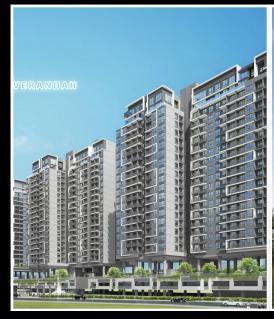

# One Verandah

| Code         | RS20210219 | Handover              |                   |
|--------------|------------|-----------------------|-------------------|
| Building     | Jardin     | Handover<br>Condition | Semi-furnished    |
| No. of floor | 20         | Ownership             | SPA for foreigner |
| Floor        | Low        | Status                | Handover          |
| Unit No      | 05         | Direction             |                   |
| Bedrooms     | 01         | View                  |                   |
| Bathrooms    | 01         |                       |                   |
|              |            |                       |                   |