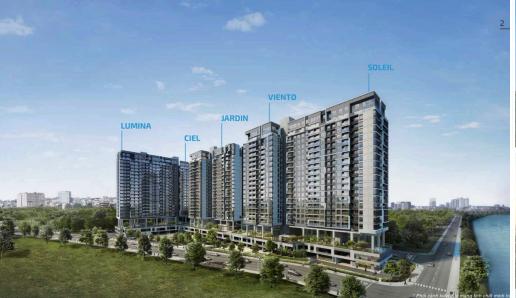

# One Verandah

| Code         | RS20210219 | Handover              |                   |
|--------------|------------|-----------------------|-------------------|
| Building     | Jardin     | Handover<br>Condition | Semi-furnished    |
| No. of floor | 20         | Ownership             | SPA for foreigner |
| Floor        | Low        | Status                | Handover          |
| Unit No      | 05         | Direction             |                   |
| Bedrooms     | 01         | View                  |                   |
| Bathrooms    | 01         |                       |                   |
|              |            |                       |                   |