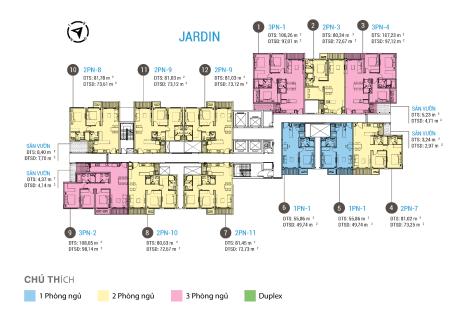

. BUYER'S PRICE (3)

| Total Price(VAT, MF)         | 3,720,660,402 |
|------------------------------|---------------|
| VAT                          | 297,744,402   |
| Maintenance Fee              | 0             |
| Unpaid Amount (1)            | 167,790,000   |
| Paid Amount                  | 3,552,870,402 |
| B. RESALE PRICE<br>(VND) (2) | 3,952,500,000 |
| Fees and charges             | Include       |
|                              |               |

3,784,710,000



### **DAISY NGUYEN**

Phone: 096 208 0143

Email:

daisy.nguyen@vnkic.vn

#### **PROPLINK**

3rd Floor, No. 30 Nguyen Co Thach Str., Sala New City, Dist. 2, HCM City







2-BEDROOM

HOTLINE: 0932 11 66 85 one-verandah-mapletree.nhaonline.vn

3-BEDROOM

Tầng 08 - 18



#### APARTMENT LAYOUT

## **LAYOUT - FLOOR 04**



#### **LAYOUT - FLOOR 05 - 07**



# MẶT BẰNG CĂN HỘ



# APPARTMENT IMAGE & LAYOUT



# MẶT BẰNG CĂN HỘ