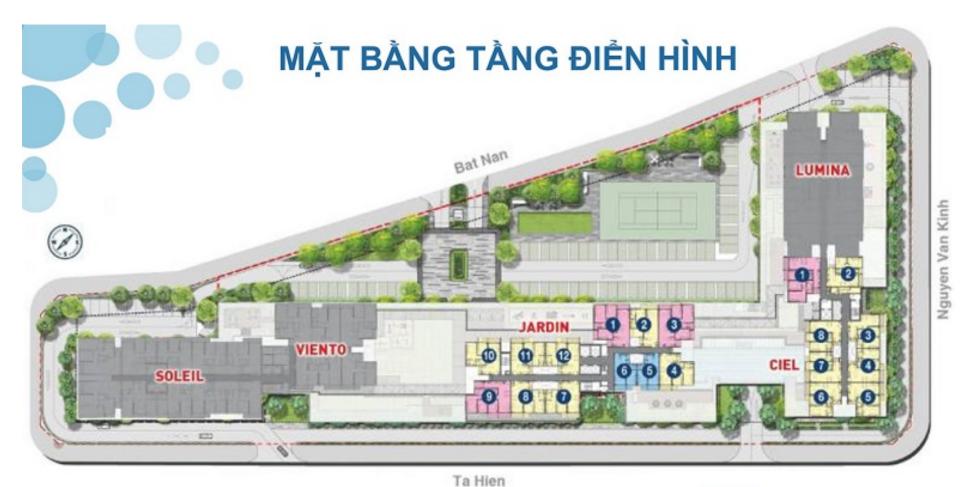

- Export date: February 25, 2021 13:44

| A . | ORIGINAL | DDICE | (VND)   |
|-----|----------|-------|---------|
| ∕1. | UNIGHAL  | INCE  | ועויויו |

C. BUYER'S PRICE (3)

| Total Price(VAT, MF)         | 3,720,660,402 |
|------------------------------|---------------|
| VAT                          | 297,744,402   |
| Maintenance Fee              | 0             |
| Unpaid Amount (1)            | 167,790,000   |
| Paid Amount                  | 3,552,870,402 |
| B. RESALE PRICE<br>(VND) (2) | 3,952,500,000 |
| Fees and charges             | Include       |
|                              |               |

3,784,710,000



### **DAISY NGUYEN**

Phone: 096 208 0143

Email:

daisy.nguyen@vnkic.vn

#### **PROPLINK**

3rd Floor, No. 30 Nguyen Co Thach Str., Sala New City, Dist. 2, HCM City







2-BEDROOM

HOTLINE: 0932 11 66 85 one-verandah-mapletree.nhaonline.vn

3-BEDROOM

Tầng 08 - 18



#### APARTMENT LAYOUT

## **LAYOUT - FLOOR 04**



#### **LAYOUT - FLOOR 05 - 07**



# MẶT BẰNG CĂN HỘ



# APPARTMENT IMAGE & LAYOUT



# MẶT BẰNG CĂN HỘ