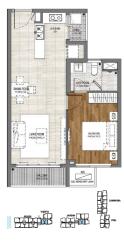

Resale Jardin-xx.05

Size: 55.86 m2 | 49.74 m2 | 01 Bed

Price: 3,952,500,000 VND

#### APARTMENT LAYOUT

# MẶT BẰNG CĂN HỘ

# APPARTMENT IMAGE & LAYOUT