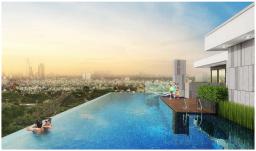

Resale Jardin-xx.05

Size: 55.86 m2 | 49.74 m2 | 01 Bed

Price: 3,952,500,000 VND

# One Verandah

| Code         | RS20210219 | Handover              |                   |
|--------------|------------|-----------------------|-------------------|
| Building     | Jardin     | Handover<br>Condition | Semi-furnished    |
| No. of floor | 20         | Ownership             | SPA for foreigner |
| Floor        | Low        | Status                | Handover          |
| Unit No      | 05         | Direction             |                   |
| Bedrooms     | 01         | View                  |                   |
| Bathrooms    | 01         |                       |                   |
|              |            |                       |                   |



- (1) Buyer shall pay in the f