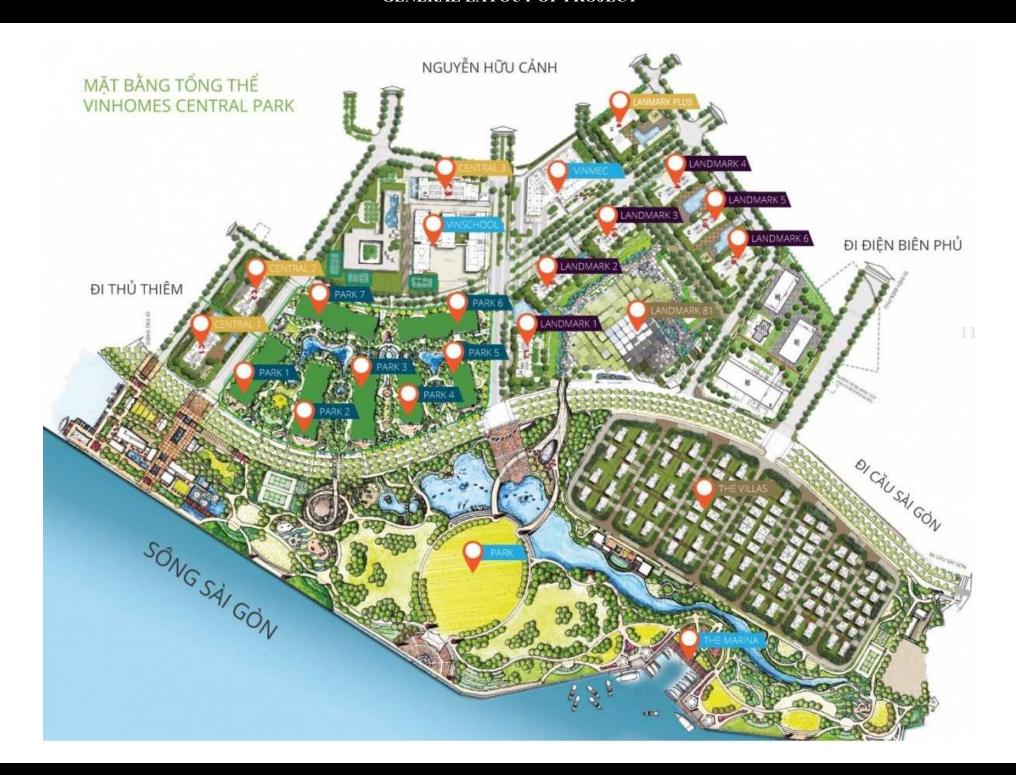

n is for reference only.
- Export date: September 11, 2020 16:32

### A. ORIGINAL PRICE (VND)

C. BUYER'S PRICE (3)

| Total Price(VAT, MF)         | 3,881,865,324 |
|------------------------------|---------------|
| VAT                          | 321,503,682   |
| Maintenance Fee              | 69,811,016    |
| Unpaid Amount (1)            | 174,527,536   |
| Paid Amount                  | 3,707,337,788 |
| B. RESALE PRICE<br>(VND) (2) | 7,150,572,000 |
| Fees and charges             | Include       |
|                              |               |

6,976,044,464



Price: 7,150,572,000 VND

### **DAISY NGUYEN**

Phone: 096 208 0143

Email:

daisy.nguyen@vnkic.vn

#### **PROPLINK**

3rd Floor, No. 30 Nguyen Co Thach Str., Sala New City, Dist. 2, HCM City

### GENERAL LAYOUT OF PROJECT



### APARTMENT LAYOUT











# APPARTMENT IMAGE & LAYOUT

# CÂN SỐ 06

Diện tích tim tường 79,2m² Diện tích thông thuỷ 72,4m²

V) tri cân hò