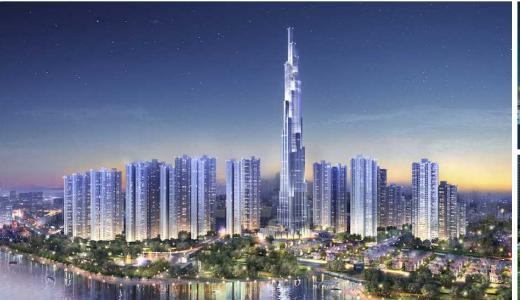

Resale LP-xx.06

Size: 79.20 m2 | 70.98 m2 | 02 Bed

# **Vinhomes Central Park**

| Code         | RS20200094    | Handover              |                   |
|--------------|---------------|-----------------------|-------------------|
| Building     | Landmark Plus | Handover<br>Condition | Fully furnished   |
| No. of floor | 50            | Ownership             | SPA for foreigner |
| Floor        | High          | Status                | Handover          |
| Unit No      | 06            | Direction             | NE                |
| Bedrooms     | 02            | View                  |                   |
| Bathrooms    | 02            |                       |                   |
|              |               |                       |                   |



VINTALI PARK 720