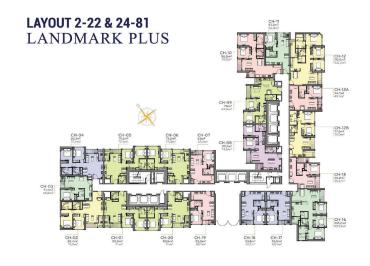

Export date: September 11, 2020 16:32

### A. ORIGINAL PRICE (VND)

C. BUYER'S PRICE (3)

| Total Price(VAT, MF)         | 3,881,865,324 |
|------------------------------|---------------|
| VAT                          | 321,503,682   |
| Maintenance Fee              | 69,811,016    |
| Unpaid Amount (1)            | 174,527,536   |
| Paid Amount                  | 3,707,337,788 |
| B. RESALE PRICE<br>(VND) (2) | 7,150,572,000 |
| Fees and charges             | Include       |
|                              |               |

6,976,044,464



Price: 7,150,572,000 VND

### **DAISY NGUYEN**

Phone: 096 208 0143

Email:

daisy.nguyen@vnkic.vn

#### **PROPLINK**

3rd Floor, No. 30 Nguyen Co Thach Str., Sala New City, Dist. 2, HCM City

### GENERAL LAYOUT OF PROJECT



### APARTMENT LAYOUT











# APPARTMENT IMAGE & LAYOUT

# CÂN SỐ 06

Diện tích tim tường 79,2m² Diện tích thông thuỷ 72,4m²

V) tri cân hò