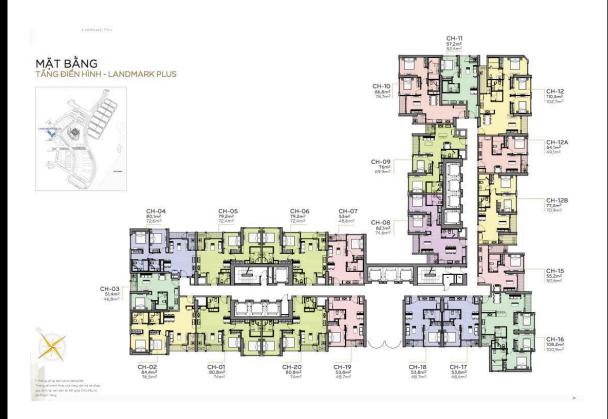

- Export date: September 11, 2020 16:32

### A. ORIGINAL PRICE (VND)

C. BUYER'S PRICE (3)

| Total Price(VAT, MF)         | 3,881,865,324 |
|------------------------------|---------------|
| VAT                          | 321,503,682   |
| Maintenance Fee              | 69,811,016    |
| Unpaid Amount (1)            | 174,527,536   |
| Paid Amount                  | 3,707,337,788 |
| B. RESALE PRICE<br>(VND) (2) | 7,150,572,000 |
| Fees and charges             | Include       |
|                              |               |

6,976,044,464



Price: 7,150,572,000 VND

### **DAISY NGUYEN**

Phone: 096 208 0143

Email:

daisy.nguyen@vnkic.vn

#### **PROPLINK**

3rd Floor, No. 30 Nguyen Co Thach Str., Sala New City, Dist. 2, HCM City

### GENERAL LAYOUT OF PROJECT



### APARTMENT LAYOUT











# APPARTMENT IMAGE & LAYOUT

# CÂN SỐ 06

Diện tích tim tường 79,2m² Diện tích thông thuỷ 72,4m²

V) tri cân hò