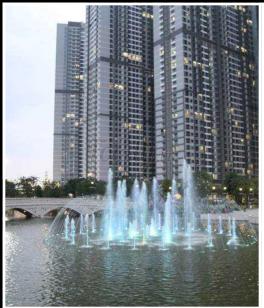

Resale LP-xx.06

Size: 79.20 m2 | 70.98 m2 | 02 Bed

# **Vinhomes Central Park**

| Code         | RS20200094    | Handover              |                   |
|--------------|---------------|-----------------------|-------------------|
| Building     | Landmark Plus | Handover<br>Condition | Fully furnished   |
| No. of floor | 50            | Ownership             | SPA for foreigner |
| Floor        | High          | Status                | Handover          |
| Unit No      | 06            | Direction             | NE                |
| Bedrooms     | 02            | View                  |                   |
| Bathrooms    | 02            |                       |                   |
|              |               |                       |                   |



VINTALI PARK 7