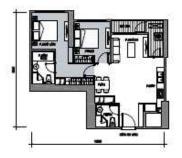

### APARTMENT LAYOUT

# CÂN SỐ 06

Diện tích tim tường 79,2m² Diện tích thông thuỷ 72,4m²

V) tri cân hò