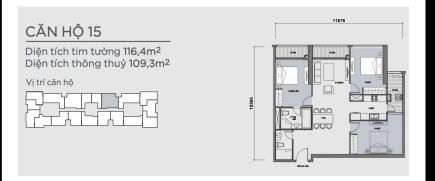

Resale P7-xx.15

Size: 116.40 m2 | 109.30 m2 | 03 Bed

## **Vinhomes Central Park**

| Code         | RS20200097 | Handover              |                |
|--------------|------------|-----------------------|----------------|
| Building     | Park 7     | Handover<br>Condition | Semi-furnished |
| No. of floor | 47         | Ownership             | SPA for VN     |
| Floor        | High       | Status                | Handover       |
| Unit No      | 15         | Direction             | E              |
| Bedrooms     | 03         | View                  |                |
| Bathrooms    | 02         |                       |                |
|              |            |                       |                |