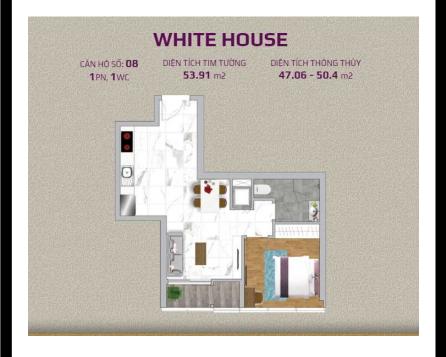

2) Buyer shall pay in total.
- (3) Buyer shall pay to Seller.
- Information is for reference only.
- Export date: August 12, 2022 14:56

| A. ORIGINAL | PRICE | (USD) |
|-------------|-------|-------|

| Total Price(VAT, MF)         | 160,252 |
|------------------------------|---------|
| VAT                          | 11,543  |
| Maintenance Fee              | 2,690   |
| Unpaid Amount (1)            | 7,301   |
| Paid Amount                  | 152,951 |
| B. RESALE PRICE<br>(USD) (2) | 247,644 |
| Fees and charges             | Include |
| C. BUYER'S PRICE (3)         | 240,343 |



### IC VNK

Phone: 096 691 3131

Email: info@vnkic.vn

### **PROPLINK**

32 Tran Luu Street, An Phu Ward, Thu Duc City, Ho Chi Minh City, Vietnam

#### GENERAL LAYOUT OF PROJECT



#### APARTMENT LAYOUT







# APPARTMENT IMAGE & LAYOUT