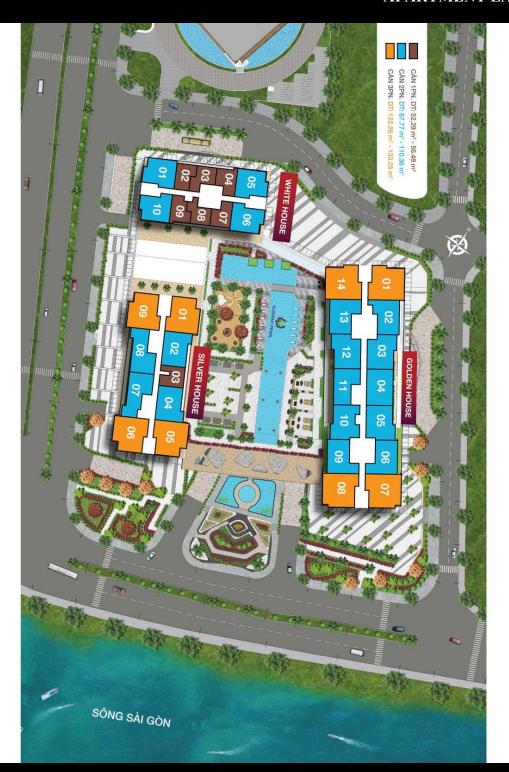

- (2) Buyer shall pay in total.
- (3) Buyer shall pay to Seller.
- Information is for reference only.
- Export date: August 12, 2022 14:56

| A. ORIGINAL | PRICE | (USD) |
|-------------|-------|-------|

| Total Price(VAT, MF)         | 160,252 |
|------------------------------|---------|
| VAT                          | 11,543  |
| Maintenance Fee              | 2,690   |
| Unpaid Amount (1)            | 7,301   |
| Paid Amount                  | 152,951 |
| B. RESALE PRICE<br>(USD) (2) | 247,644 |
| Fees and charges             | Include |
| C. BUYER'S PRICE (3)         | 240,343 |



### IC VNK

Phone: 096 691 3131

Email: info@vnkic.vn

### **PROPLINK**

32 Tran Luu Street, An Phu Ward, Thu Duc City, Ho Chi Minh City, Vietnam

#### GENERAL LAYOUT OF PROJECT



#### APARTMENT LAYOUT







# APPARTMENT IMAGE & LAYOUT