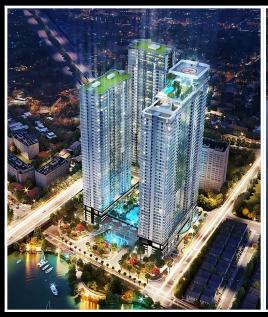

Resale WH-xx.08

Size: 00 m2 | 00 m2 | 01 Bed

**Price: 247,644 USD** 

# **Sunwah Pearl**

| Code         | RS20220559  | Handover              |                             |
|--------------|-------------|-----------------------|-----------------------------|
| Building     | White House | Handover<br>Condition | Semi-furnished              |
| No. of floor | 0           | Ownership             | Deposit agreement foreigner |
| Floor        | High        | Status                | Handover                    |
| Unit No      | 08          | Direction             |                             |
| Bedrooms     | 01          | View                  |                             |
| Bathrooms    | 00          |                       |                             |
|              |