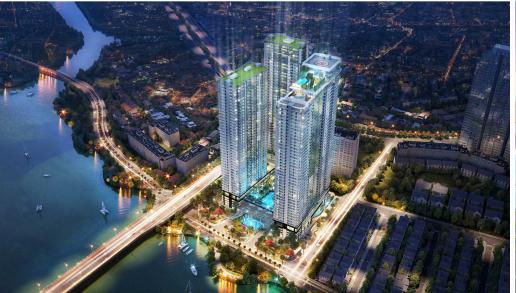

Resale WH-xx.08

Size: 00 m2 | 00 m2 | 01 Bed

**Price: 247,644 USD** 

# **Sunwah Pearl**

| Code         | RS20220559  | Handover              |                             |
|--------------|-------------|-----------------------|-----------------------------|
| Building     | White House | Handover<br>Condition | Semi-furnished              |
| No. of floor | 0           | Ownership             | Deposit agreement foreigner |
| Floor        | High        | Status                | Handover                    |
| Unit No      | 08          | Direction             |                             |
| Bedrooms     | 01          | View                  |                             |
| Bathrooms    | 00          |                       |                             |
|              |