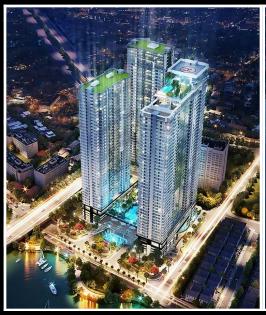

NAH PEARL

Resale WH-xx.08

Size: 00 m2 | 00 m2 | 01 Bed

**Price: 247,644 USD** 

# **Sunwah Pearl**

| Code         | RS20220559  | Handover              |                             |
|--------------|-------------|-----------------------|-----------------------------|
| Building     | White House | Handover<br>Condition | Semi-furnished              |
| No. of floor | 0           | Ownership             | Deposit agreement foreigner |
| Floor        | High        | Status                | Handover                    |
| Unit No      | 08          | Direction             |                             |
| Bedrooms     | 01          | View                  |                             |
| Bathrooms    | 00          |                       |                             |
|