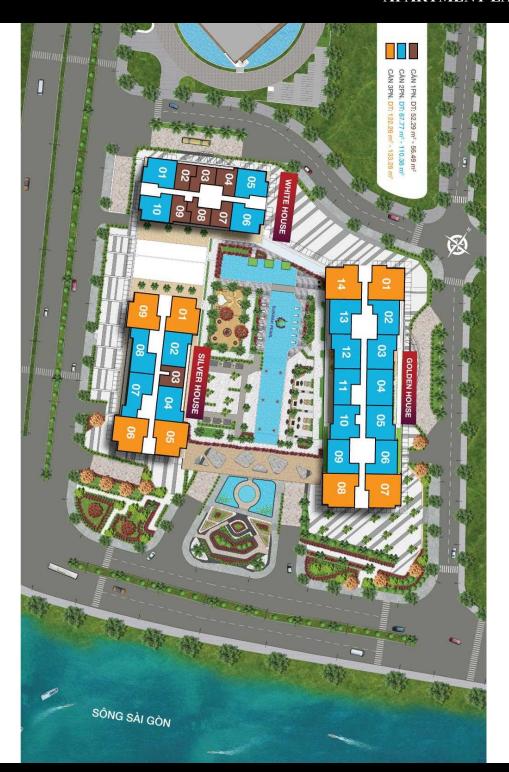

yer shall pay to Seller.
- Information is for reference only.
- Export date: August 12, 2022 14:52

|    | ODICINAL | DDICE | (TICD) |
|----|----------|-------|--------|
| Α. | ORIGINAL | PRICE | เบอบา  |

| Total Price(VAT, MF)         | 160,252 |
|------------------------------|---------|
| VAT                          | 11,543  |
| Maintenance Fee              | 2,690   |
| Unpaid Amount (1)            | 7,301   |
| Paid Amount                  | 152,951 |
| B. RESALE PRICE<br>(USD) (2) | 247,644 |
| Fees and charges             | Include |
| C. BUYER'S PRICE (3)         | 240,343 |



### IC VNK

Phone: 096 691 3131

Email: info@vnkic.vn

### **PROPLINK**

32 Tran Luu Street, An Phu Ward, Thu Duc City, Ho Chi Minh City, Vietnam

#### GENERAL LAYOUT OF PROJECT



#### APARTMENT LAYOUT







# APPARTMENT IMAGE & LAYOUT