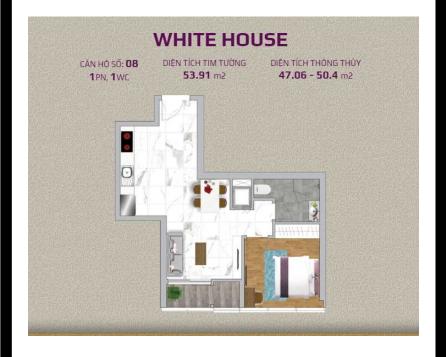

#### APARTMENT LAYOUT

# **Sunwah Pearl**

| Code         | RS20220559  | Handover              |                             |
|--------------|-------------|-----------------------|-----------------------------|
| Building     | White House | Handover<br>Condition | Semi-furnished              |
| No. of floor | 0           | Ownership             | Deposit agreement foreigner |
| Floor        | High        | Status                | Handover                    |
| Unit No      | 08          | Direction             |                             |
| Bedrooms     | 01          | View                  |                             |
| Bathrooms    | 00          |                       |                             |
|              |             |                       |                             |