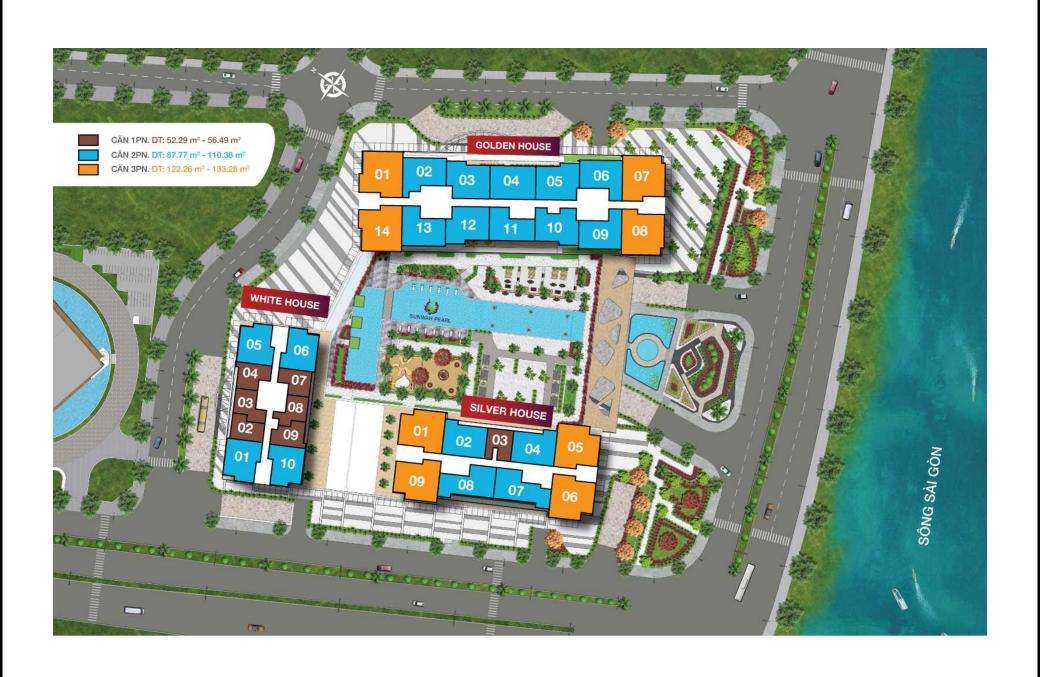

ll pay in total.
- (3) Buyer shall pay to Seller.
- Information is for reference only.
- Export date: August 12, 2022 14:52

|    | ODICINAL | DDICE | (TICD) |
|----|----------|-------|--------|
| Α. | ORIGINAL | PRICE | เบอบา  |

| Total Price(VAT, MF)         | 160,252 |
|------------------------------|---------|
| VAT                          | 11,543  |
| Maintenance Fee              | 2,690   |
| Unpaid Amount (1)            | 7,301   |
| Paid Amount                  | 152,951 |
| B. RESALE PRICE<br>(USD) (2) | 247,644 |
| Fees and charges             | Include |
| C. BUYER'S PRICE (3)         | 240,343 |



### IC VNK

Phone: 096 691 3131

Email: info@vnkic.vn

### **PROPLINK**

32 Tran Luu Street, An Phu Ward, Thu Duc City, Ho Chi Minh City, Vietnam

#### GENERAL LAYOUT OF PROJECT



#### APARTMENT LAYOUT







# APPARTMENT IMAGE & LAYOUT