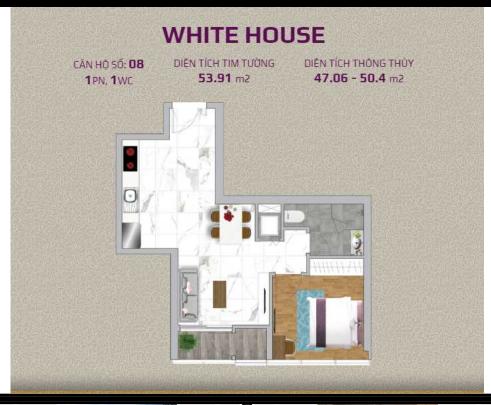

#### APARTMENT LAYOUT

# **Sunwah Pearl**

| Code         | RS20220559  | Handover              |                             |
|--------------|-------------|-----------------------|-----------------------------|
| Building     | White House | Handover<br>Condition | Semi-furnished              |
| No. of floor | 0           | Ownership             | Deposit agreement foreigner |
| Floor        | High        | Status                | Handover                    |
| Unit No      | 08          | Direction             |                             |
| Bedrooms     | 01          | View                  |                             |
| Bathrooms    | 00          |                       |                             |
|              |             |                       |                             |