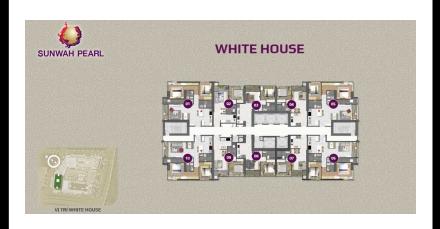

r. - Information is for reference only.
- Export date: August 12, 2022 14:50

#### A. ORIGINAL PRICE (USD)

| Total Price(VAT, MF)         | 160,252 |
|------------------------------|---------|
| VAT                          | 11,543  |
| Maintenance Fee              | 2,690   |
| Unpaid Amount (1)            | 7,301   |
| Paid Amount                  | 152,951 |
| B. RESALE PRICE<br>(USD) (2) | 247,644 |
| Fees and charges             | Include |
| C. BUYER'S PRICE (3)         | 240,343 |

# Price: 247,644 USD



| IC VNK               |  |  |
|----------------------|--|--|
| Phone: 096 691 3131  |  |  |
| Email: info@vnkic.vn |  |  |

#### PROPLINK

32 Tran Luu Street, An Phu Ward, Thu Duc City, Ho Chi Minh City, Vietnam

#### **GENERAL LAYOUT OF PROJECT**



### **APARTMENT LAYOUT**







### **APPARTMENT IMAGE & LAYOUT**