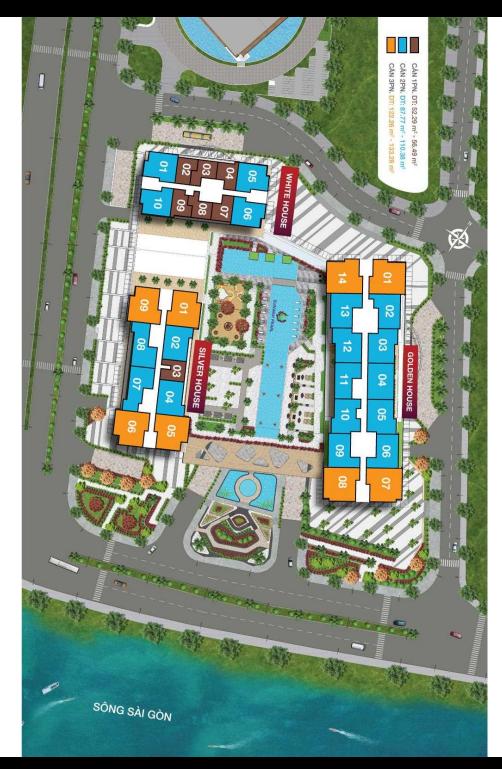

ler. - Information is for reference only.
- Export date: August 12, 2022 14:50

#### A. ORIGINAL PRICE (USD)

| Total Price(VAT, MF)         | 160,252 |
|------------------------------|---------|
| VAT                          | 11,543  |
| Maintenance Fee              | 2,690   |
| Unpaid Amount (1)            | 7,301   |
| Paid Amount                  | 152,951 |
| B. RESALE PRICE<br>(USD) (2) | 247,644 |
| Fees and charges             | Include |
| C. BUYER'S PRICE (3)         | 240,343 |

# Price: 247,644 USD



| IC VNK               |  |  |
|----------------------|--|--|
| Phone: 096 691 3131  |  |  |
| Email: info@vnkic.vn |  |  |

#### PROPLINK

32 Tran Luu Street, An Phu Ward, Thu Duc City, Ho Chi Minh City, Vietnam

#### **GENERAL LAYOUT OF PROJECT**



### **APARTMENT LAYOUT**







### **APPARTMENT IMAGE & LAYOUT**