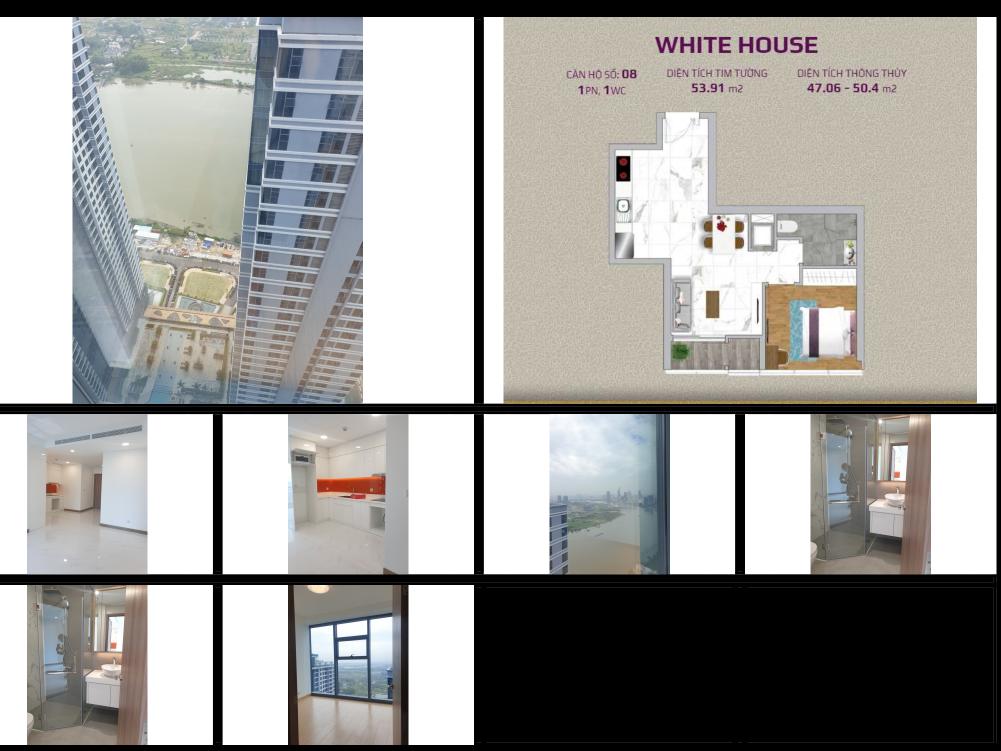

#### **Resale WH-xx.08**

Size: 00 m2 | 00 m2 | 01 Bed

## **Sunwah Pearl**

| Code         | RS20220559    | Handover              |                                |
|--------------|---------------|-----------------------|--------------------------------|
| Building     | White House   | Handover<br>Condition | Semi-furnished                 |
| No. of floor | 0             | Ownership             | Deposit agreement<br>foreigner |
| Floor        | High          | Status                | Handover                       |
| Unit No      | 08            | Direction             |                                |
| Bedrooms     | 01            | View                  |                                |
| Bathrooms    | 00            |                       |                                |
|              | 1 W. 100 D' 1 |                       |                                |

### **APARTMENT LAYOUT**

### **APPARTMENT IMAGE & LAYOUT**