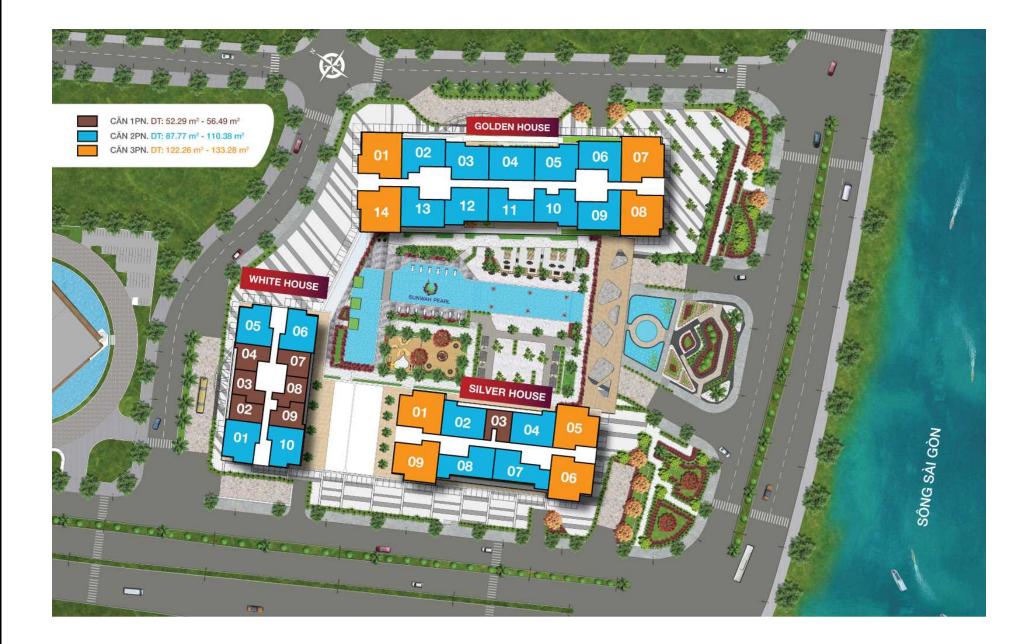

- (3) Buyer shall pay to Seller. - Information is for reference only.
- Export date: August 12, 2022 14:50

#### A. ORIGINAL PRICE (USD)

| Total Price(VAT, MF)         | 160,252 |
|------------------------------|---------|
| VAT                          | 11,543  |
| Maintenance Fee              | 2,690   |
| Unpaid Amount (1)            | 7,301   |
| Paid Amount                  | 152,951 |
| B. RESALE PRICE<br>(USD) (2) | 247,644 |
| Fees and charges             | Include |
| C. BUYER'S PRICE (3)         | 240,343 |

# Price: 247,644 USD



| IC VNK               |  |  |
|----------------------|--|--|
| Phone: 096 691 3131  |  |  |
| Email: info@vnkic.vn |  |  |

#### PROPLINK

32 Tran Luu Street, An Phu Ward, Thu Duc City, Ho Chi Minh City, Vietnam

#### **GENERAL LAYOUT OF PROJECT**



### **APARTMENT LAYOUT**







### **APPARTMENT IMAGE & LAYOUT**