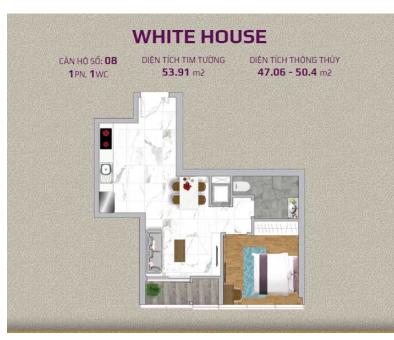

#### **Resale WH-xx.08**

Size: 00 m2 | 00 m2 | 01 Bed

### **APPARTMENT IMAGE & LAYOUT**