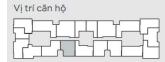

## CĂN HỘ 06

Diện tích tim tường **84,5m**<sup>2</sup> Diện tích thông thuỷ **79,9m**<sup>2</sup>

LAYOUT 2-22 & 24-47 PARK 7

> CÂN HỘ 12 88,5m²

# CĂN HỘ 06

Diện tích tim tường **84,5m**<sup>2</sup> Diện tích thông thuỷ **79,9m**<sup>2</sup>

Vị trí căn hộ