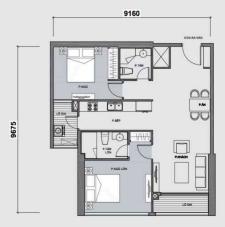

#### **APARTMENT LAYOUT**

# CĂN HỘ 06

Diện tích tim tường **84,5m**<sup>2</sup> Diện tích thông thuỷ **79,9m**<sup>2</sup>

Vị trí căn hộ