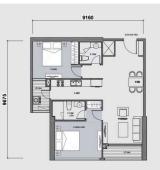

#### **APARTMENT LAYOUT**

## CĂN HỘ 06

Diện tích tim tường **84,5m**<sup>2</sup> Diện tích thông thuỷ **79,9m**<sup>2</sup>

LAYOUT 2-22 & 24-47 PARK 7

> CÂN HỘ 12 88,5m²