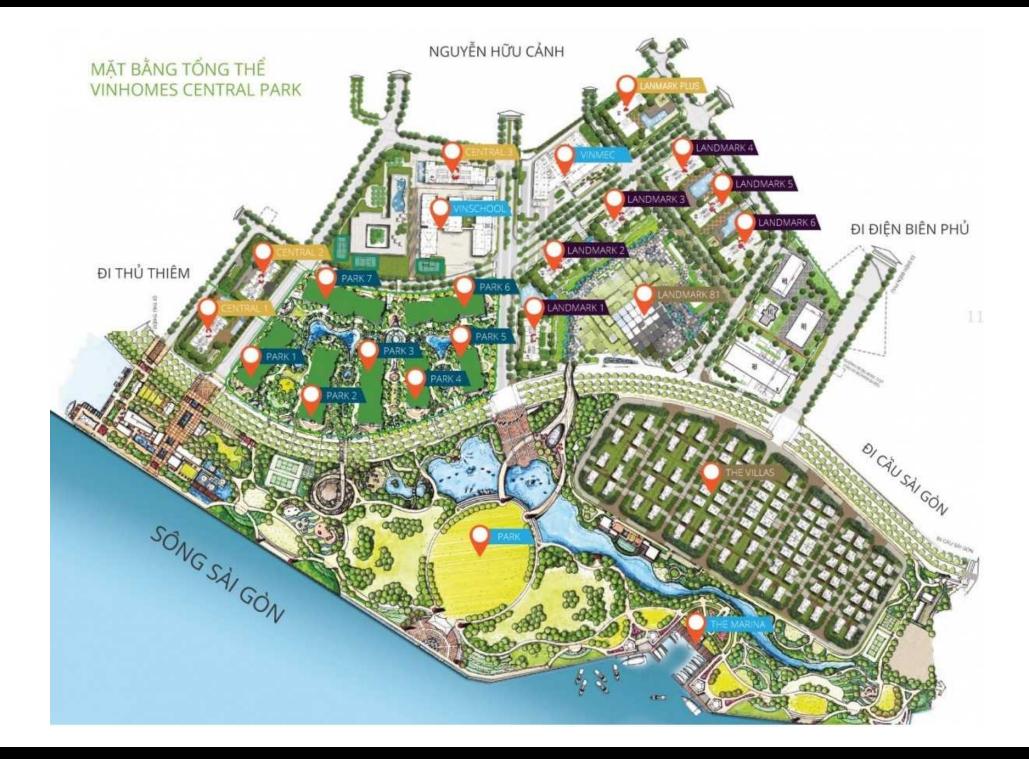

-------|
| VAT                          | 0       |
| Maintenance Fee              | 0       |
| Unpaid Amount (1)            | 0       |
| Paid Amount                  | 0       |
| B. RESALE PRICE<br>(USD) (2) | 236,052 |
| Fees and charges             | Include |
| C. BUYER'S PRICE (3)         | 236,052 |

Price: 236,052 USD

| PropLink             |
|----------------------|
| IC VNK               |
| Phone: 096 691 3131  |
| Email: info@vnkic.vn |
|                      |

#### PROPLINK

32 Tran Luu Street, An Phu Ward, Thu Duc City, Ho Chi Minh City, Vietnam

(1) Buyer shall pay in the future by payment schedule.

- (2) Buyer shall pay in total.
- (3) Buyer shall pay to Seller.
- Information is for reference only.
- Export date: July 21, 2022 09:48

### **GENERAL LAYOUT OF PROJECT**



#### **APARTMENT LAYOUT**





## CĂN HỘ 06

Diện tích tim tường **84,5m**<sup>2</sup> Diện tích thông thuỷ **79,9m**<sup>2</sup>





LAYOUT 2-22 & 24-47 PARK 7

> CÂN HỘ 12 88,5m²

# CĂN HỘ 06

Diện tích tim tường **84,5m**<sup>2</sup> Diện tích thông thuỷ **79,9m**<sup>2</sup>

Vị trí căn hộ