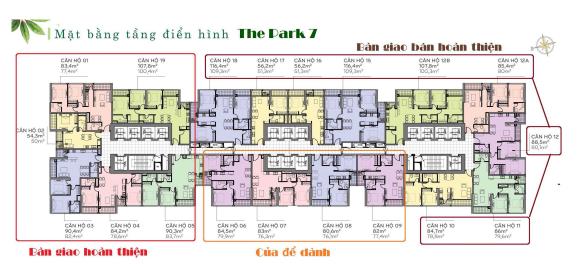

#### **APARTMENT LAYOUT**

## CĂN HỘ 06

Diện tích tim tường **84,5m**<sup>2</sup> Diện tích thông thuỷ **79,9m**<sup>2</sup>

LAYOUT 2-22 & 24-47 PARK 7

> CÂN HỘ 12 88,5m²