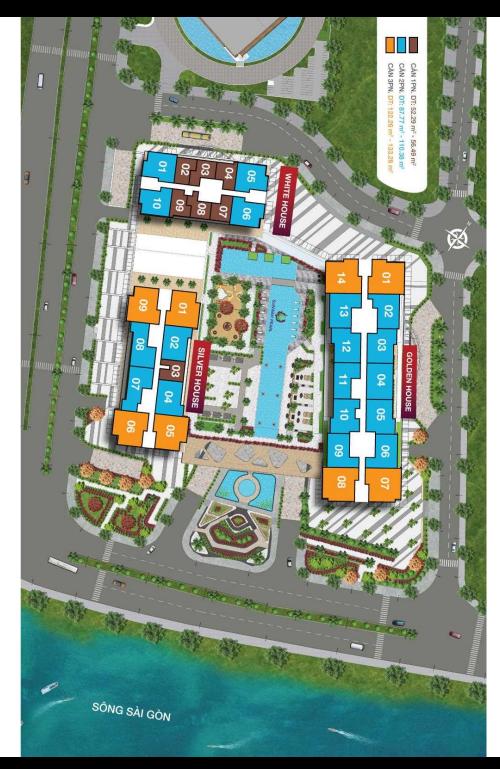

o Seller.Information is for reference only.
- Export date:July 12, 2022 15:34

#### A. ORIGINAL PRICE (USD)

| Total Price(VAT, MF)         | 324,877 |
|------------------------------|---------|
| VAT                          | 29,007  |
| Maintenance Fee              | 5,801   |
| Unpaid Amount (1)            | 308,923 |
| Paid Amount                  | 15,954  |
| B. RESALE PRICE<br>(USD) (2) | 562,789 |
| Fees and charges             | Include |
| C. BUYER'S PRICE (3)         | 253,866 |

## Price: 562,789 USD



| IC VNK               |  |  |
|----------------------|--|--|
| Phone: 096 691 3131  |  |  |
| Email: info@vnkic.vn |  |  |

### PROPLINK

32 Tran Luu Street, An Phu Ward, Thu Duc City, Ho Chi Minh City, Vietnam

#### **GENERAL LAYOUT OF PROJECT**



#### **APARTMENT LAYOUT**







# **APPARTMENT IMAGE & LAYOUT**