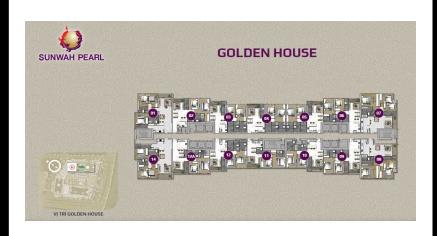

Seller.Information is for reference only.
- Export date:July 12, 2022 15:34

#### A. ORIGINAL PRICE (USD)

| Total Price(VAT, MF)         | 324,877 |
|------------------------------|---------|
| VAT                          | 29,007  |
| Maintenance Fee              | 5,801   |
| Unpaid Amount (1)            | 308,923 |
| Paid Amount                  | 15,954  |
| B. RESALE PRICE<br>(USD) (2) | 562,789 |
| Fees and charges             | Include |
| C. BUYER'S PRICE (3)         | 253,866 |

## Price: 562,789 USD



| IC VNK               |  |  |
|----------------------|--|--|
| Phone: 096 691 3131  |  |  |
| Email: info@vnkic.vn |  |  |

### PROPLINK

32 Tran Luu Street, An Phu Ward, Thu Duc City, Ho Chi Minh City, Vietnam

#### **GENERAL LAYOUT OF PROJECT**



#### **APARTMENT LAYOUT**







# **APPARTMENT IMAGE & LAYOUT**