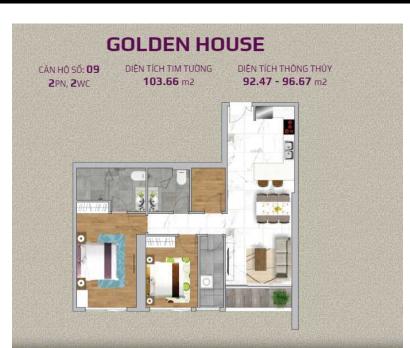

#### **Resale GH-xx.09**

Size: 103.66 m2 | 92.47 m2 | 02 Bed

# **Sunwah Pearl**

| Code         | RS20220508   | Handover              |                                |   |
|--------------|--------------|-----------------------|--------------------------------|---|
| Building     | Golden House | Handover<br>Condition |                                | , |
| No. of floor | 0            | Ownership             | Deposit agreement<br>foreigner | , |
| Floor        | High         | Status                | -                              | ] |
| Unit No      | 09           | Direction             |                                | 1 |
| Bedrooms     | 02           | View                  |                                | ] |
| Bathrooms    | 02           |                       |                                | 1 |
|              |              |                       |                                |   |

# **APPARTMENT IMAGE & LAYOUT**