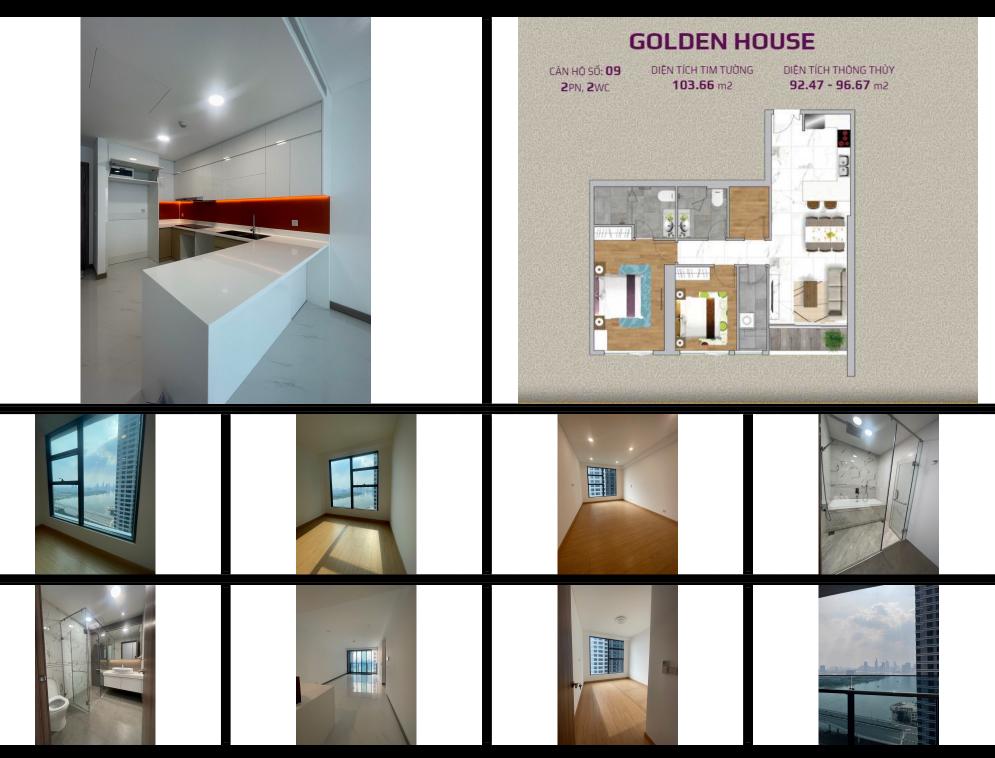

#### **Resale GH-xx.09**

Size: 103.66 m2 | 92.47 m2 | 02 Bed

#### **APARTMENT LAYOUT**

# **APPARTMENT IMAGE & LAYOUT**