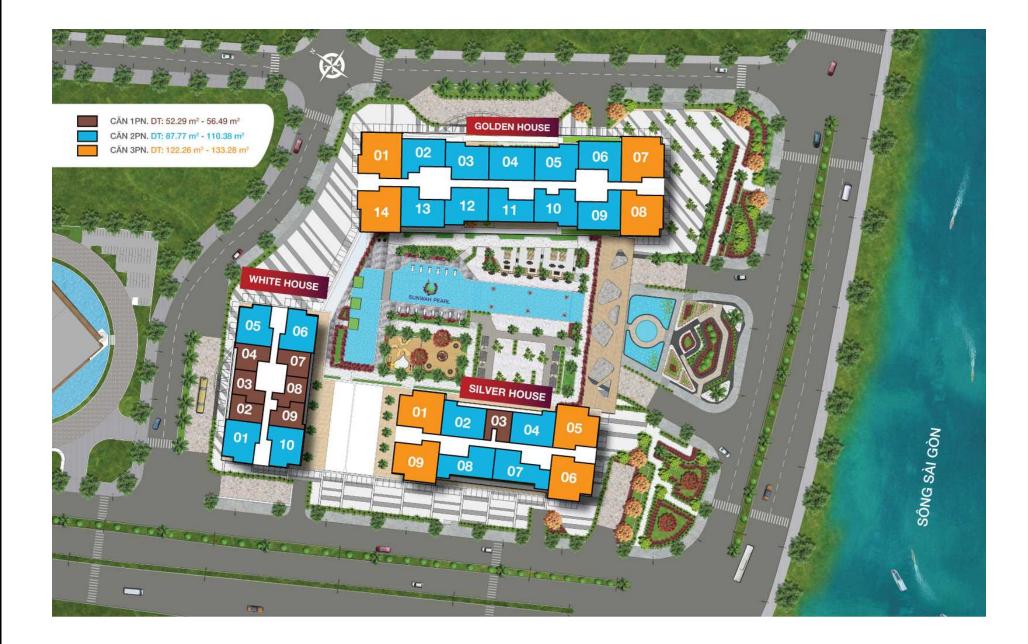

otal.
- (3) Buyer shall pay to Seller.Information is for reference only.
- Export date:July 12, 2022 15:34

#### A. ORIGINAL PRICE (USD)

| Total Price(VAT, MF)         | 324,877 |
|------------------------------|---------|
| VAT                          | 29,007  |
| Maintenance Fee              | 5,801   |
| Unpaid Amount (1)            | 308,923 |
| Paid Amount                  | 15,954  |
| B. RESALE PRICE<br>(USD) (2) | 562,789 |
| Fees and charges             | Include |
| C. BUYER'S PRICE (3)         | 253,866 |

## Price: 562,789 USD



| IC VNK               |  |  |
|----------------------|--|--|
| Phone: 096 691 3131  |  |  |
| Email: info@vnkic.vn |  |  |

### PROPLINK

32 Tran Luu Street, An Phu Ward, Thu Duc City, Ho Chi Minh City, Vietnam

#### **GENERAL LAYOUT OF PROJECT**



#### **APARTMENT LAYOUT**







# **APPARTMENT IMAGE & LAYOUT**