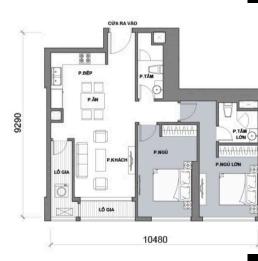

#### APARTMENT LAYOUT

## CĂN HỘ A9

Diện tích tim tường 82,4m<sup>2</sup> Diện tích thông thuỷ 77,1m<sup>2</sup>

Vi trí căn hô

# CĂN HỘ A9

Diện tích tim tường 82,4m² Diện tích thông thuỷ 77,1m<sup>2</sup>

Vị trí căn hộ