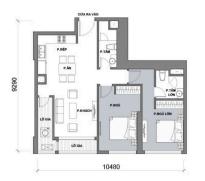

#### APARTMENT LAYOUT

## CĂN HỘ A9

Diện tích tim tường 82,4m<sup>2</sup> Diện tích thông thuỷ 77,1m<sup>2</sup>

Vi trí căn hô