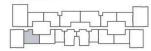

#### APARTMENT LAYOUT

## CĂN HỘ A9

Diện tích tim tường 82,4m<sup>2</sup> Diện tích thông thuỷ 77,1m<sup>2</sup>

Vi trí căn hô