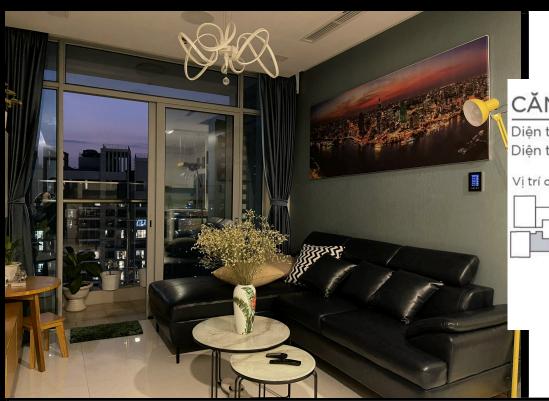

# APPARTMENT IMAGE & LAYOUT

# CĂN HỘ A9

Diện tích tim tường 82,4m² Diện tích thông thuỷ 77,1m<sup>2</sup>

Vị trí căn hộ