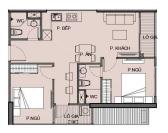

### APPARTMENT IMAGE & LAYOUT

| CH-02                   |             |  |
|-------------------------|-------------|--|
| Loại căn hộ             | 2BR         |  |
| Diện tích<br>tim tường  | 67,6-67,8m² |  |
| Diện tích<br>thông thủy | 62,0-62,4m² |  |