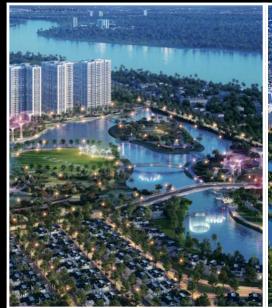

**Resale S1.07-xx.02** 

Size: 67.60 m2 | 62 m2 | 02 Bed

Price: 160,151 USD

## **Vinhomes Grand Park**

| Code         | RS20220513      | Handover              |                             |
|--------------|-----------------|-----------------------|-----------------------------|
| Building     | Rainbow - S1.07 | Handover<br>Condition |                             |
| No. of floor | 0               | Ownership             | Deposit agreement foreigner |
| Floor        | Low             | Status                |                             |
| Unit No      | 02              | Direction             | SE                          |
| Bedrooms     | 02              | View                  |                             |
| Bathrooms    | 01              |                       |