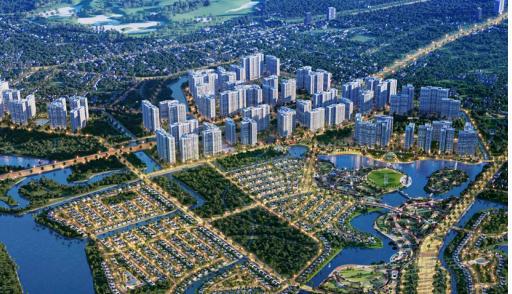

**Resale S1.07-xx.02** 

Size: 67.60 m2 | 62 m2 | 02 Bed

Price: 160,151 USD

## **Vinhomes Grand Park**

| Code         | RS20220513      | Handover              |                             |
|--------------|-----------------|-----------------------|-----------------------------|
| Building     | Rainbow - S1.07 | Handover<br>Condition |                             |
| No. of floor | 0               | Ownership             | Deposit agreement foreigner |
| Floor        | Low             | Status                |                             |
| Unit No      | 02              | Direction             | SE                          |
| Bedrooms     | 02              | View                  |                             |
| Bathrooms    | 01              |                       |