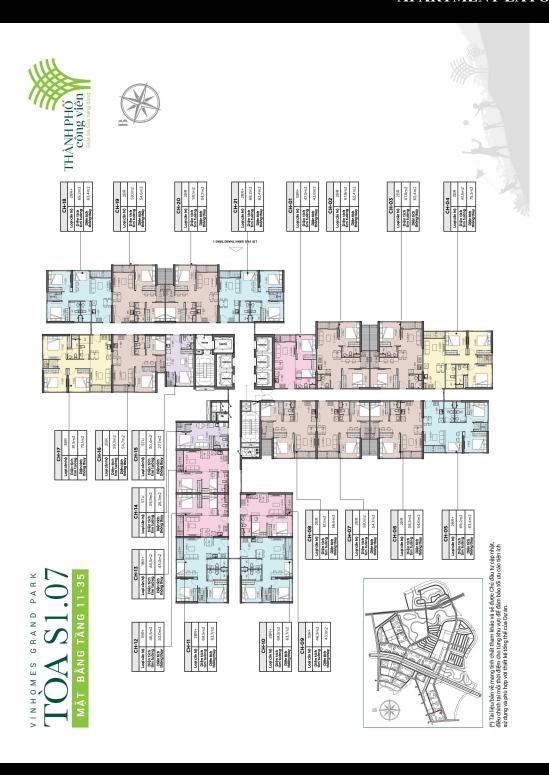

- (2) Buyer shall pay in total.
- (3) Buyer shall pay to Seller.
- Information is for reference only.
- Export date:June 27, 2022 11:32

|    | ODICINAL | DDICE | (TICD) |
|----|----------|-------|--------|
| Α. | ORIGINAL | PRICE | เบอบา  |

| Fees and charges             | Include |
|------------------------------|---------|
| B. RESALE PRICE<br>(USD) (2) | 160,151 |
| Paid Amount                  | 91,584  |
| Unpaid Amount (1)            | 4,730   |
| Maintenance Fee              | 1,720   |
| VAT                          | 8,599   |
| Total Price(VAT, MF)         | 96,314  |



#### **IC VNK**

Phone: 096 691 3131

Email: info@vnkic.vn

#### **PROPLINK**

32 Tran Luu Street, An Phu Ward, Thu Duc City, Ho Chi Minh City, Vietnam

#### GENERAL LAYOUT OF PROJECT



#### APARTMENT LAYOUT





# TOA S1.07

| CH-02                   |             |  |
|-------------------------|-------------|--|
| Loại căn hộ             | 2BR         |  |
| Diện tích<br>tim tường  | 67,6-67,8m² |  |
| Diện tích<br>thông thủy | 62,0-62,4m² |  |



### APPARTMENT IMAGE & LAYOUT





| CH-02                   |             |  |
|-------------------------|-------------|--|
| Loại căn hộ             | 2BR         |  |
| Diện tích<br>tim tường  | 67,6-67,8m² |  |
| Diện tích<br>thông thủy | 62,0-62,4m² |  |