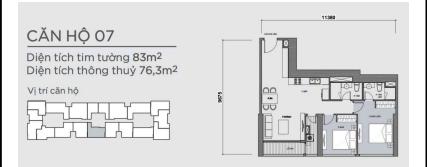

Resale P7-xx.07

Size: 83 m2 | 76.30 m2 | 02 Bed

Price: 309,013 USD

# **Vinhomes Central Park**

| Code         | RS20220462 | Handover              |                   |
|--------------|------------|-----------------------|-------------------|
| Building     | Park 7     | Handover<br>Condition |                   |
| No. of floor | 47         | Ownership             | SPA for foreigner |
| Floor        | High       | Status                |                   |
| Unit No      | 07         | Direction             |                   |
| Bedrooms     | 02         | View                  |                   |
| Bathrooms    | 02         |                       |                   |
|              |            |                       |                   |