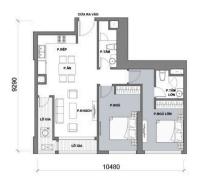

PRICE | เบอบา  |

C. BUYER'S PRICE (3)

| Total Price(VAT, MF)         | 169,528 |
|------------------------------|---------|
| VAT                          | 0       |
| Maintenance Fee              | 0       |
| Unpaid Amount (1)            | 0       |
| Paid Amount                  | 169,528 |
| B. RESALE PRICE<br>(USD) (2) | 278,970 |
| Fees and charges             | Include |
|                              |         |



Price: 278,970 USD

### IC VNK

Phone: 096 691 3131

Email: info@vnkic.vn

### **PROPLINK**

278,970

32 Tran Luu Street, An Phu Ward, Thu Duc City, Ho Chi Minh City, Vietnam

## GENERAL LAYOUT OF PROJECT



### APARTMENT LAYOUT



# LAYOUT 2-22 & 24-50 PARK 6

# CĂN HỘ A9

Diện tích tim tường 82,4m<sup>2</sup> Diện tích thông thuỷ 77,1m<sup>2</sup>

Vi trí căn hô





# APPARTMENT IMAGE & LAYOUT



# CĂN HỘ A9

Diện tích tim tường 82,4m² Diện tích thông thuỷ 77,1m<sup>2</sup>

Vị trí căn hộ