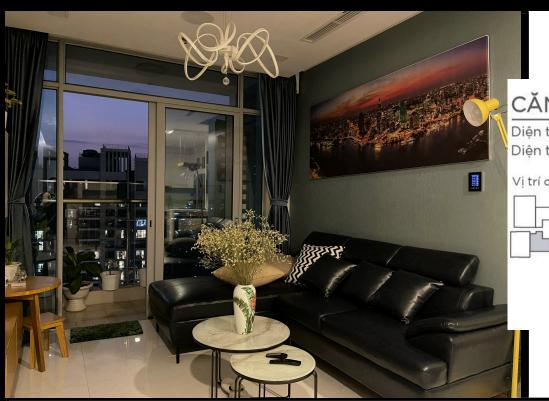

# CĂN HỘ A9

Diện tích tim tường 82,4m<sup>2</sup> Diện tích thông thuỷ 77,1m<sup>2</sup>

Vi trí căn hô

# APPARTMENT IMAGE & LAYOUT

# CĂN HỘ A9

Diện tích tim tường 82,4m² Diện tích thông thuỷ 77,1m<sup>2</sup>

Vị trí căn hộ