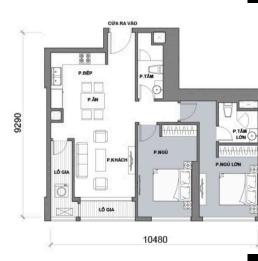

# LAYOUT 2-22 & 24-50 PARK 6

# CĂN HỘ A9

Diện tích tim tường 82,4m<sup>2</sup> Diện tích thông thuỷ 77,1m<sup>2</sup>

Vi trí căn hô

# CĂN HỘ A9

Diện tích tim tường 82,4m² Diện tích thông thuỷ 77,1m<sup>2</sup>

Vị trí căn hộ