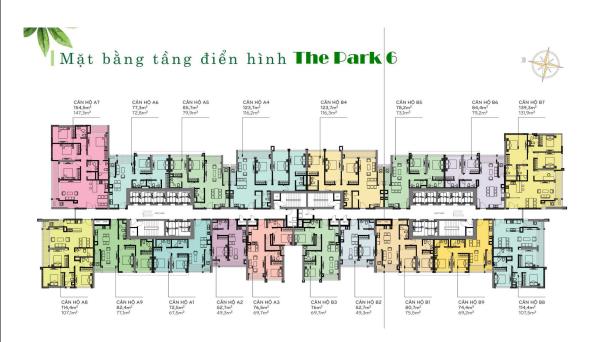

### APARTMENT LAYOUT

# LAYOUT 2-22 & 24-50 PARK 6

# CĂN HỘ A9

Diện tích tim tường 82,4m<sup>2</sup> Diện tích thông thuỷ 77,1m<sup>2</sup>

Vi trí căn hô

# CĂN HỘ A9

Diện tích tim tường 82,4m² Diện tích thông thuỷ 77,1m<sup>2</sup>

Vị trí căn hộ