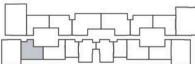

# CĂN HỘ A9

Diện tích tim tường 82,4m<sup>2</sup> Diện tích thông thuỷ 77,1m<sup>2</sup>

Vi trí căn hô

# CĂN HỘ A9

Diện tích tim tường 82,4m² Diện tích thông thuỷ 77,1m<sup>2</sup>

Vị trí căn hộ