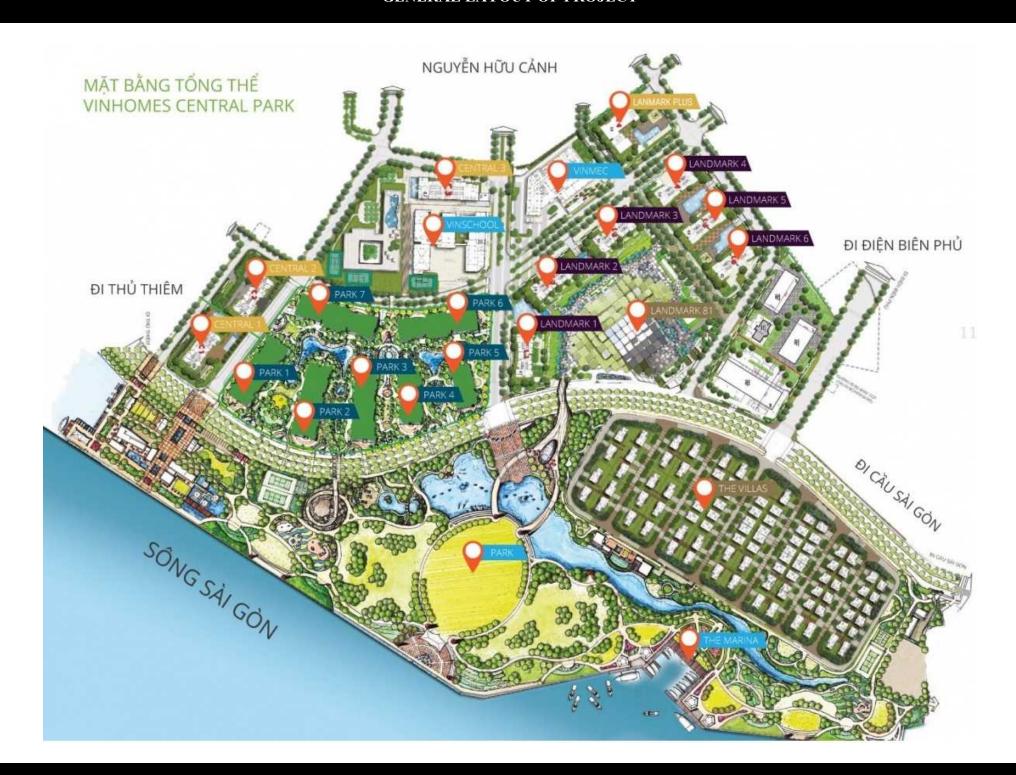

er.
- Information is for reference only.
- Export date:June 27, 2022 11:23

|    | ODICINAL | DDICE | (TICD) |
|----|----------|-------|--------|
| Α. | ORIGINAL | PRICE | เบอบา  |

C. BUYER'S PRICE (3)

| Total Price(VAT, MF)         | 169,528 |
|------------------------------|---------|
| VAT                          | 0       |
| Maintenance Fee              | 0       |
| Unpaid Amount (1)            | 0       |
| Paid Amount                  | 169,528 |
| B. RESALE PRICE<br>(USD) (2) | 278,970 |
| Fees and charges             | Include |
|                              |         |



Price: 278,970 USD

### IC VNK

Phone: 096 691 3131

Email: info@vnkic.vn

### **PROPLINK**

278,970

32 Tran Luu Street, An Phu Ward, Thu Duc City, Ho Chi Minh City, Vietnam

## GENERAL LAYOUT OF PROJECT



### APARTMENT LAYOUT



# LAYOUT 2-22 & 24-50 PARK 6

# CĂN HỘ A9

Diện tích tim tường 82,4m<sup>2</sup> Diện tích thông thuỷ 77,1m<sup>2</sup>

Vi trí căn hô





# APPARTMENT IMAGE & LAYOUT



# CĂN HỘ A9

Diện tích tim tường 82,4m² Diện tích thông thuỷ 77,1m<sup>2</sup>

Vị trí căn hộ