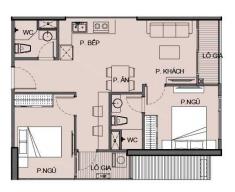

#### APARTMENT LAYOUT

# TOA S1.07

| CH-02                   |             |  |
|-------------------------|-------------|--|
| Loại căn hộ             | 2BR         |  |
| Diện tích<br>tim tường  | 67,6-67,8m² |  |
| Diện tích<br>thông thủy | 62,0-62,4m² |  |

### APPARTMENT IMAGE & LAYOUT

| CH-02                   |             |  |  |
|-------------------------|-------------|--|--|
| Loại căn hộ             | 2BR         |  |  |
| Diện tích<br>tim tường  | 67,6-67,8m² |  |  |
| Diện tích<br>thông thủy | 62,0-62,4m² |  |  |