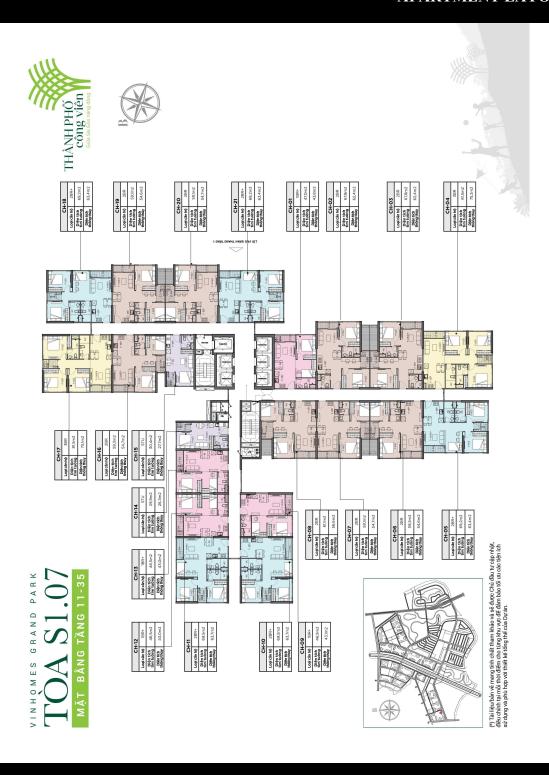

#### GENERAL LAYOUT OF PROJECT

# TOA S1.07

| CH-02                   |             |  |
|-------------------------|-------------|--|
| Loại căn hộ             | 2BR         |  |
| Diện tích<br>tim tường  | 67,6-67,8m² |  |
| Diện tích<br>thông thủy | 62,0-62,4m² |  |