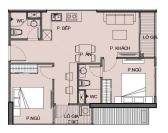

### APPARTMENT IMAGE & LAYOUT

| CH-02                   |             |  |  |
|-------------------------|-------------|--|--|
| Loại căn hộ             | 2BR         |  |  |
| Diện tích<br>tim tường  | 67,6-67,8m² |  |  |
| Diện tích<br>thông thủy | 62,0-62,4m² |  |  |