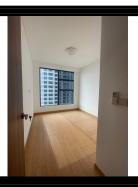

### APPARTMENT IMAGE & LAYOUT

| CH-02                   |             |  |  |
|-------------------------|-------------|--|--|
| Loại căn hộ             | 2BR         |  |  |
| Diện tích<br>tim tường  | 67,6-67,8m² |  |  |
| Diện tích<br>thông thủy | 62,0-62,4m² |  |  |