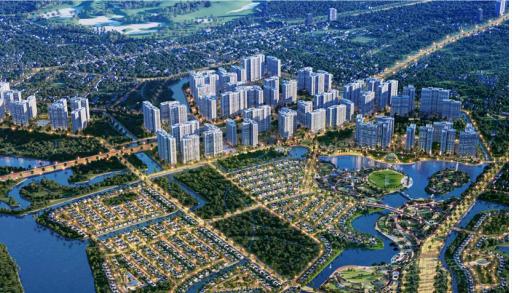

**Resale S1.07-xx.02** 

Size: 67.60 m2 | 62 m2 | 02 Bed

## **Vinhomes Grand Park**

| Code         | RS20220513      | Handover              |                             |
|--------------|-----------------|-----------------------|-----------------------------|
| Building     | Rainbow - S1.07 | Handover<br>Condition |                             |
| No. of floor | 0               | Ownership             | Deposit agreement foreigner |
| Floor        | Low             | Status                |                             |
| Unit No      | 02              | Direction             | SE                          |
| Bedrooms     | 02              | View                  |                             |
| Bathrooms    | 01              |                       |