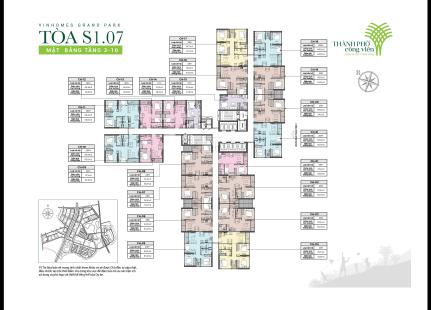

#### APARTMENT LAYOUT

# TOA S1.07

| CH-02                   |             |  |
|-------------------------|-------------|--|
| Loại căn hộ             | 2BR         |  |
| Diện tích<br>tim tường  | 67,6-67,8m² |  |
| Diện tích<br>thông thủy | 62,0-62,4m² |  |