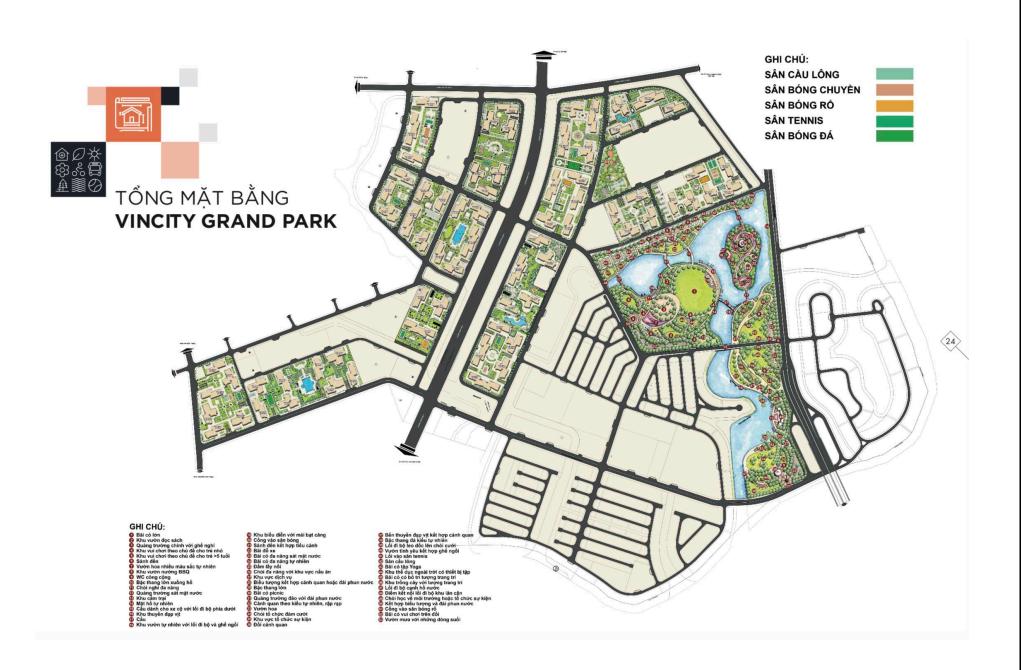

ay in the future by payment schedule.
- (2) Buyer shall pay in total.
- (3) Buyer shall pay to Seller.
- Information is for reference only.
- Export date: May 31, 2022 14:53

#### A. ORIGINAL PRICE (USD)

| Total Price(VAT, MF)         | 107,525 |
|------------------------------|---------|
| VAT                          | 9,600   |
| Maintenance Fee              | 0       |
| Unpaid Amount (1)            | 5,280   |
| Paid Amount                  | 102,245 |
| B. RESALE PRICE<br>(USD) (2) | 160,944 |
| Fees and charges             | Include |
| C. BUYER'S PRICE (3)         | 155,664 |



Price: 160,944 USD

#### **IC VNK**

Phone: 096 691 3131

Email: info@vnkic.vn

#### **PROPLINK**

32 Tran Luu Street, An Phu Ward, Thu Duc City, Ho Chi Minh City, Vietnam

#### GENERAL LAYOUT OF PROJECT



#### APARTMENT LAYOUT





# TOA S1.07

| CH-02                   |             |  |
|-------------------------|-------------|--|
| Loại căn hộ             | 2BR         |  |
| Diện tích<br>tim tường  | 67,6-67,8m² |  |
| Diện tích<br>thông thủy | 62,0-62,4m² |  |



### APPARTMENT IMAGE & LAYOUT





| CH-02                   |             |  |  |
|-------------------------|-------------|--|--|
| Loại căn hộ             | 2BR         |  |  |
| Diện tích<br>tim tường  | 67,6-67,8m² |  |  |
| Diện tích<br>thông thủy | 62,0-62,4m² |  |  |