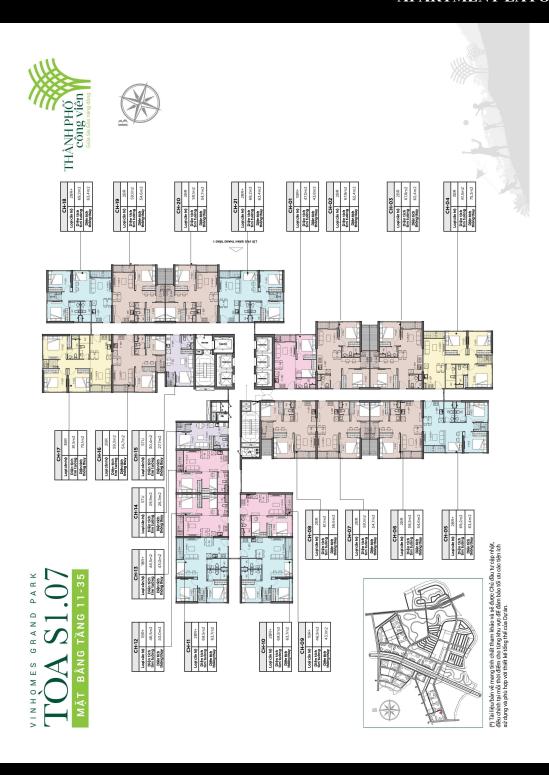

.
- Information is for reference only.
- Export date: May 31, 2022 14:49

|    | ODICINAL | DDICE | (TICD) |
|----|----------|-------|--------|
| Α. | ORIGINAL | PKICE | (USD)  |

| Total Price(VAT, MF)         | 107,525 |
|------------------------------|---------|
| VAT                          | 9,600   |
| Maintenance Fee              | 0       |
| Unpaid Amount (1)            | 5,280   |
| Paid Amount                  | 102,245 |
| B. RESALE PRICE<br>(USD) (2) | 160,944 |
| Fees and charges             | Include |
| C. BUYER'S PRICE (3)         | 155,664 |



Price: 160,944 USD

#### **IC VNK**

Phone: 096 691 3131

Email: info@vnkic.vn

#### **PROPLINK**

32 Tran Luu Street, An Phu Ward, Thu Duc City, Ho Chi Minh City, Vietnam

#### GENERAL LAYOUT OF PROJECT



#### APARTMENT LAYOUT





# TOA S1.07

| CH-02                   |             |  |
|-------------------------|-------------|--|
| Loại căn hộ             | 2BR         |  |
| Diện tích<br>tim tường  | 67,6-67,8m² |  |
| Diện tích<br>thông thủy | 62,0-62,4m² |  |



### APPARTMENT IMAGE & LAYOUT





| CH-02                   |             |  |
|-------------------------|-------------|--|
| Loại căn hộ             | 2BR         |  |
| Diện tích<br>tim tường  | 67,6-67,8m² |  |
| Diện tích<br>thông thủy | 62,0-62,4m² |  |