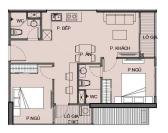

#### APARTMENT LAYOUT

# TOA S1.07

| CH-02                   |             |  |
|-------------------------|-------------|--|
| Loại căn hộ             | 2BR         |  |
| Diện tích<br>tim tường  | 67,6-67,8m² |  |
| Diện tích<br>thông thủy | 62,0-62,4m² |  |

### APPARTMENT IMAGE & LAYOUT

| CH-02                   |             |  |
|-------------------------|-------------|--|
| Loại căn hộ             | 2BR         |  |
| Diện tích<br>tim tường  | 67,6-67,8m² |  |
| Diện tích<br>thông thủy | 62,0-62,4m² |  |