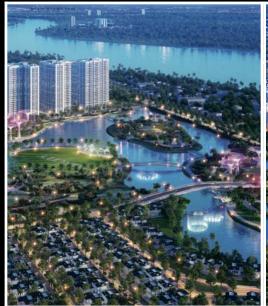

**Resale S1.07-xx.02** 

Size: 67.60 m2 | 62 m2 | 02 Bed

## **Vinhomes Grand Park**

| Code         | RS20220513      | Handover              |                             |
|--------------|-----------------|-----------------------|-----------------------------|
| Building     | Rainbow - S1.07 | Handover<br>Condition |                             |
| No. of floor | 0               | Ownership             | Deposit agreement foreigner |
| Floor        | Low             | Status                |                             |
| Unit No      | 02              | Direction             | SE                          |
| Bedrooms     | 02              | View                  |                             |
| Bathrooms    | 01              |                       |