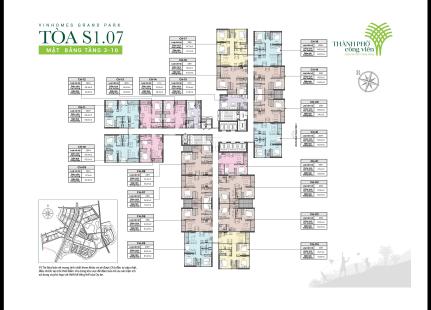

#### GENERAL LAYOUT OF PROJECT

# TOA S1.07

| CH-02                   |             |  |
|-------------------------|-------------|--|
| Loại căn hộ             | 2BR         |  |
| Diện tích<br>tim tường  | 67,6-67,8m² |  |
| Diện tích<br>thông thủy | 62,0-62,4m² |  |