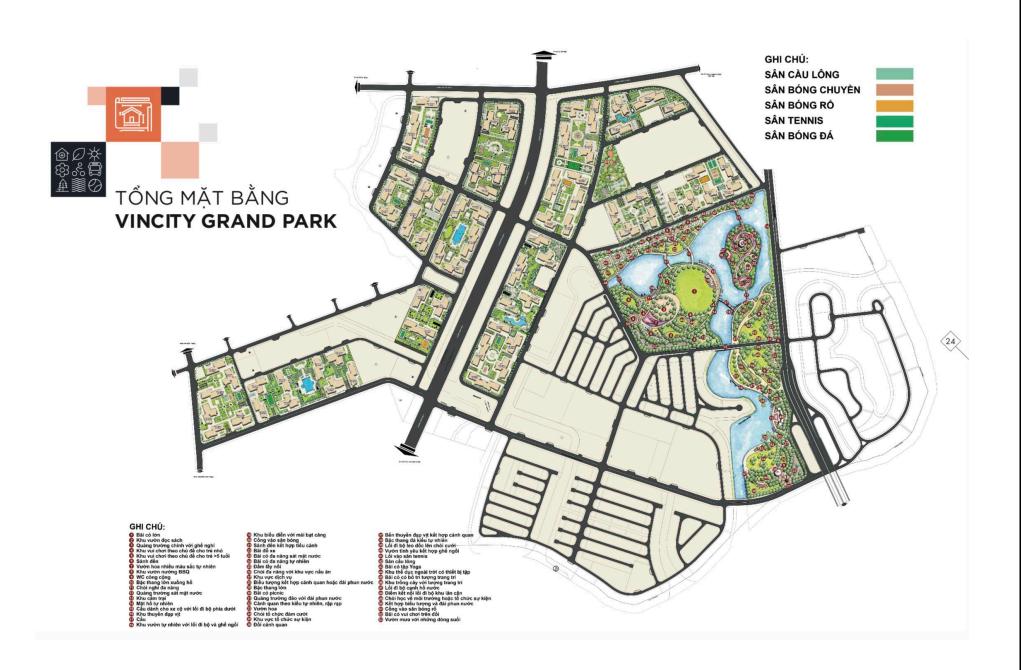

Buyer shall pay to Seller.
- Information is for reference only.
- Export date: May 31, 2022 14:49

|    | ODICINAL | DDICE | (TICD) |
|----|----------|-------|--------|
| Α. | ORIGINAL | PKICE | (USD)  |

| Total Price(VAT, MF)         | 107,525 |
|------------------------------|---------|
| VAT                          | 9,600   |
| Maintenance Fee              | 0       |
| Unpaid Amount (1)            | 5,280   |
| Paid Amount                  | 102,245 |
| B. RESALE PRICE<br>(USD) (2) | 160,944 |
| Fees and charges             | Include |
| C. BUYER'S PRICE (3)         | 155,664 |



Price: 160,944 USD

#### **IC VNK**

Phone: 096 691 3131

Email: info@vnkic.vn

#### **PROPLINK**

32 Tran Luu Street, An Phu Ward, Thu Duc City, Ho Chi Minh City, Vietnam

#### GENERAL LAYOUT OF PROJECT



#### APARTMENT LAYOUT





# TOA S1.07

| CH-02                   |             |  |
|-------------------------|-------------|--|
| Loại căn hộ             | 2BR         |  |
| Diện tích<br>tim tường  | 67,6-67,8m² |  |
| Diện tích<br>thông thủy | 62,0-62,4m² |  |



### APPARTMENT IMAGE & LAYOUT





| CH-02                   |             |  |
|-------------------------|-------------|--|
| Loại căn hộ             | 2BR         |  |
| Diện tích<br>tim tường  | 67,6-67,8m² |  |
| Diện tích<br>thông thủy | 62,0-62,4m² |  |