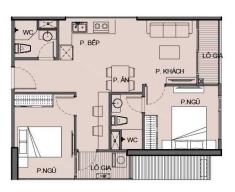

#### APARTMENT LAYOUT

# TOA S1.07

| CH-02                   |             |  |
|-------------------------|-------------|--|
| Loại căn hộ             | 2BR         |  |
| Diện tích<br>tim tường  | 67,6-67,8m² |  |
| Diện tích<br>thông thủy | 62,0-62,4m² |  |

### APPARTMENT IMAGE & LAYOUT

| CH-02                   |             |  |
|-------------------------|-------------|--|
| Loại căn hộ             | 2BR         |  |
| Diện tích<br>tim tường  | 67,6-67,8m² |  |
| Diện tích<br>thông thủy | 62,0-62,4m² |  |