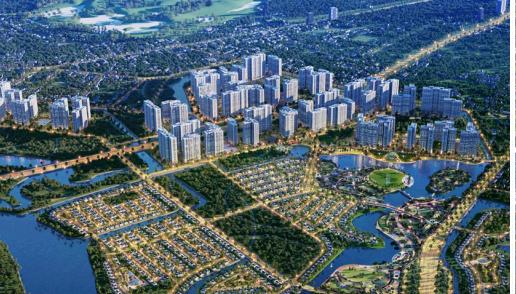

**Resale S1.07-xx.02** 

Size: 67.60 m2 | 62 m2 | 02 Bed

## **Vinhomes Grand Park**

| Code         | RS20220513      | Handover              |                             |
|--------------|-----------------|-----------------------|-----------------------------|
| Building     | Rainbow - S1.07 | Handover<br>Condition |                             |
| No. of floor | 0               | Ownership             | Deposit agreement foreigner |
| Floor        | Low             | Status                |                             |
| Unit No      | 02              | Direction             | SE                          |
| Bedrooms     | 02              | View                  |                             |
| Bathrooms    | 01              |                       |