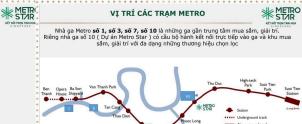

#### TẨNG TRỆT

- OI GA METRO SỐ 10 KẾT NỔI TRỰC TIẾP VÀO TẦNG 2 TÒA NHÀ
- CÂU VƯỢT BẰNG NGANG QUA CÔNG VIỆN- XLHN VÀO GA METRO.
- CÁU SKY BRIDGE CAO ĐỘ TẨNG 30 BẨNG KÍNH NỐI 2 TỘA THẤP, VIEW NGẨM SỐNG SÁI GÒN
- QUẢNG TRƯỚNG TRƯỜNG TRƯỚC BLOCK SỐ 1
- QUẨNG TRƯỜNG TRƯỜNG TRƯỚC BLOCK SỐ 2
- O VƯỚN TREO TẨNG TRÊT
- HÀNH LANG VƯỚN CÂY XANH
- DẠI LỘ CÂY XANH
- HONG GIAN SƯ KIỆN, SINH HOẠT NHỚM