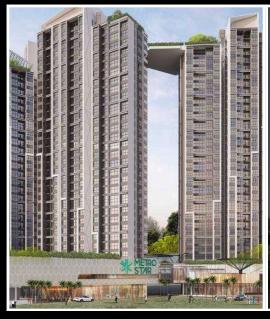

### **Metro Star**

| Code         | RS20220468       | Handover              |                             |
|--------------|------------------|-----------------------|-----------------------------|
| Building     | Tower 1 - Wing B | Handover<br>Condition |                             |
| No. of floor | 0                | Ownership             | Deposit agreement foreigner |
| Floor        | High             | Status                |                             |
| Unit No      | 11               | Direction             |                             |
| Bedrooms     | 02               | View                  |                             |
| Bathrooms    | 00               |                       |                             |
|              |                  |                       |                             |

#### APPARTMENT IMAGE & LAYOUT