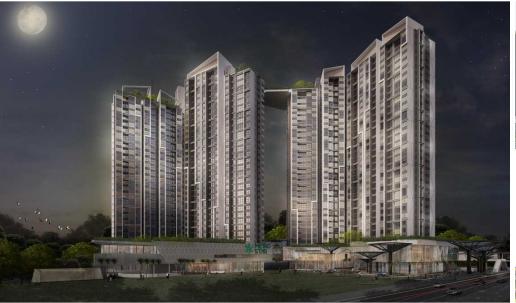

Resale T1B-xx.11

Size: 58.01 m2 | 52.70 m2 | 02 Bed

### **Metro Star**

| Code         | RS20220468       | Handover              |                             |
|--------------|------------------|-----------------------|-----------------------------|
| Building     | Tower 1 - Wing B | Handover<br>Condition |                             |
| No. of floor | 0                | Ownership             | Deposit agreement foreigner |
| Floor        | High             | Status                |                             |
| Unit No      | 11               | Direction             |                             |
| Bedrooms     | 02               | View                  |                             |
| Bathrooms    | 00               |                       |                             |