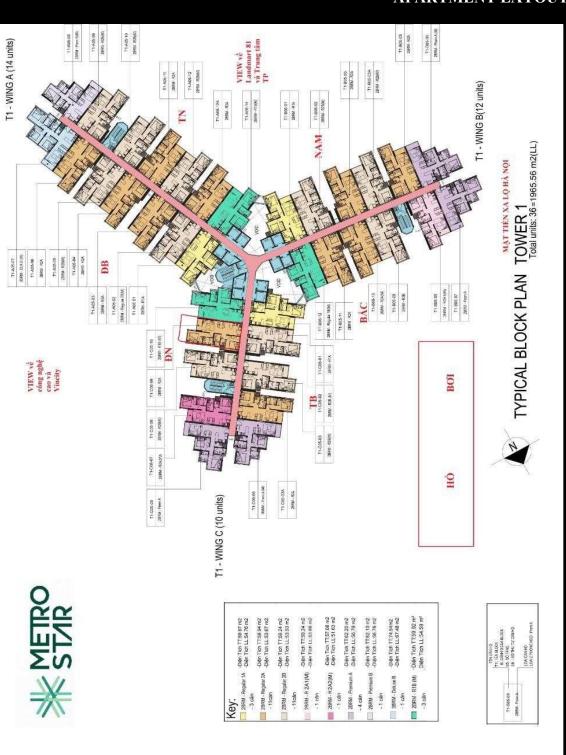

### **Metro Star**

| Code         | RS20220468       | Handover              |                             |
|--------------|------------------|-----------------------|-----------------------------|
| Building     | Tower 1 - Wing B | Handover<br>Condition |                             |
| No. of floor | 0                | Ownership             | Deposit agreement foreigner |
| Floor        | High             | Status                |                             |
| Unit No      | 11               | Direction             |                             |
| Bedrooms     | 02               | View                  |                             |
| Bathrooms    | 00               |                       |                             |
|              |                  |                       |                             |

#### APPARTMENT IMAGE & LAYOUT