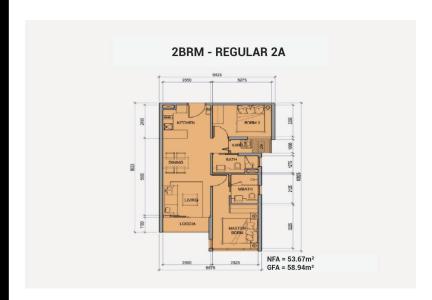

Resale T1B-xx.11

Size: 58.01 m2 | 52.70 m2 | 02 Bed

#### APPARTMENT IMAGE & LAYOUT