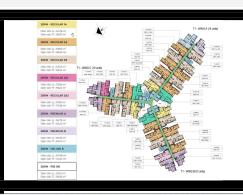

oor, No. 30 Nguyen Co Thach Str., Sala New City, Dist. 2, HCM City

## 100+ S☆OTIỆN ÍCH

Metro Star kết nối 100+ sao tiện ích hoàn hảo phục vụ mọi nhu câu cuộc sống của những cư dân thành thị hiện đại từ mua sắm, thư giãn, ân uống, vui chơi giải trí... Một môi trường sống thân thiên với thiên nhiên và thỏa mãn nhu cấu của mọi cư dân dù là đô tuổi nào.

#### TẨNG TRỆT

- OI GA METRO SỐ 10 KẾT NỔI TRỰC TIẾP VÀO TẦNG 2 TÒA NHÀ
- CÂU VƯỢT BẰNG NGANG QUA CÔNG VIỆN- XLHN VÀO GA METRO.
- CÁU SKY BRIDGE CAO ĐỘ TẨNG 30 BẨNG KÍNH NỐI 2 TỘA THẤP, VIEW NGẨM SỐNG SÁI GÒN
- QUẢNG TRƯỚNG TRƯỜNG TRƯỚC BLOCK SỐ 1
- QUẨNG TRƯỜNG TRƯỜNG TRƯỚC BLOCK SỐ 2
- O VƯỚN TREO TẨNG TRÊT
- HÀNH LANG VƯỚN CÂY XANH
- DẠI LỘ CÂY XANH
- HONG GIAN SƯ KIỆN, SINH HOẠT NHỚM









#### APPARTMENT IMAGE & LAYOUT



#