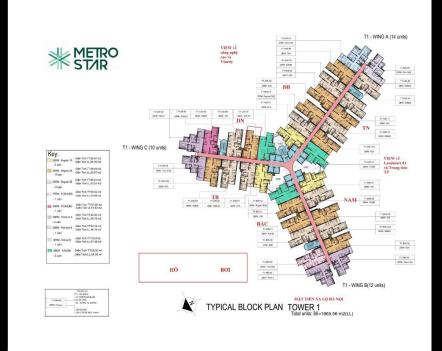

### **Metro Star**

| Code         | RS20220468       | Handover              |                             |
|--------------|------------------|-----------------------|-----------------------------|
| Building     | Tower 1 - Wing B | Handover<br>Condition |                             |
| No. of floor | 0                | Ownership             | Deposit agreement foreigner |
| Floor        | High             | Status                |                             |
| Unit No      | 11               | Direction             |                             |
| Bedrooms     | 02               | View                  |                             |
| Bathrooms    | 00               |                       |                             |
|              |                  |                       |                             |

#### APPARTMENT IMAGE & LAYOUT