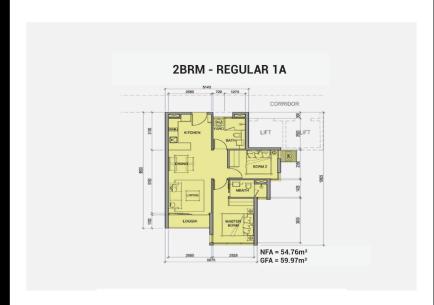

Resale T1A-xx.01

Size: 58.01 m2 | 52.70 m2 | 02 Bed

**Metro Star** 

| Code         | RS20220399       | Handover              |                             |
|--------------|------------------|-----------------------|-----------------------------|
| Building     | Tower 1 - Wing A | Handover<br>Condition |                             |
| No. of floor | 0                | Ownership             | Deposit agreement foreigner |
| Floor        | High             | Status                | C                           |
| Unit No      | 01               | Direction             |                             |
| Bedrooms     | 02               | View                  |                             |
| Bathrooms    | 02               |                       |                             |
|              |                  |                       |                             |

### APPARTMENT IMAGE & LAYOUT