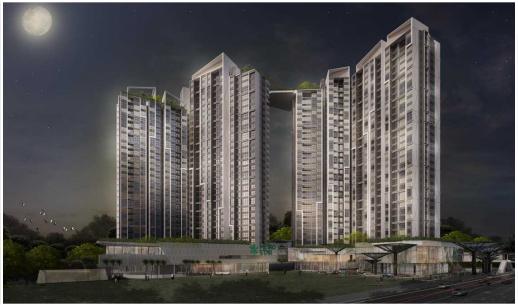

Resale T1A-xx.01

Size: 58.01 m2 | 52.70 m2 | 02 Bed

**Metro Star** 

| Code         | RS20220399       | Handover              |                             |
|--------------|------------------|-----------------------|-----------------------------|
| Building     | Tower 1 - Wing A | Handover<br>Condition |                             |
| No. of floor | 0                | Ownership             | Deposit agreement foreigner |
| Floor        | High             | Status                | C                           |
| Unit No      | 01               | Direction             |                             |
| Bedrooms     | 02               | View                  |                             |
| Bathrooms    | 02               |                       |                             |
|