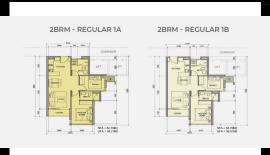

Resale T1A-xx.01

Size: 58.01 m2 | 52.70 m2 | 02 Bed

**Metro Star** 

| Code         | RS20220399       | Handover              |                             |
|--------------|------------------|-----------------------|-----------------------------|
| Building     | Tower 1 - Wing A | Handover<br>Condition |                             |
| No. of floor | 0                | Ownership             | Deposit agreement foreigner |
| Floor        | High             | Status                | C                           |
| Unit No      | 01               | Direction             |                             |
| Bedrooms     | 02               | View                  |                             |
| Bathrooms    | 02               |                       |                             |
|              |                  |                       |                             |

### APPARTMENT IMAGE & LAYOUT