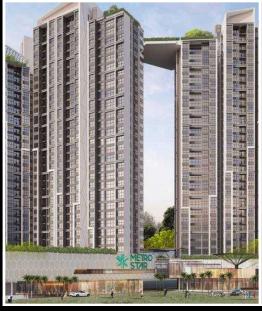

Resale T1A-xx.01

Size: 58.01 m2 | 52.70 m2 | 02 Bed

**Metro Star** 

| Code         | RS20220399       | Handover              |                             |
|--------------|------------------|-----------------------|-----------------------------|
| Building     | Tower 1 - Wing A | Handover<br>Condition |                             |
| No. of floor | 0                | Ownership             | Deposit agreement foreigner |
| Floor        | High             | Status                | C                           |
| Unit No      | 01               | Direction             |                             |
| Bedrooms     | 02               | View                  |                             |
| Bathrooms    | 02               |                       |                             |
|