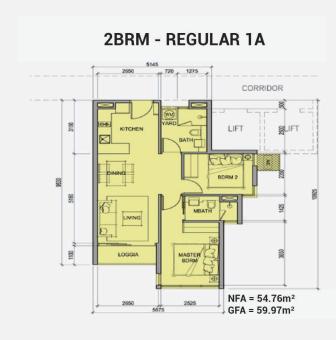

Resale T1A-xx.01

Size: 58.01 m2 | 52.70 m2 | 02 Bed

**Metro Star** 

| Code         | RS20220399       | Handover              |                             |
|--------------|------------------|-----------------------|-----------------------------|
| Building     | Tower 1 - Wing A | Handover<br>Condition |                             |
| No. of floor | 0                | Ownership             | Deposit agreement foreigner |
| Floor        | High             | Status                | C                           |
| Unit No      | 01               | Direction             |                             |
| Bedrooms     | 02               | View                  |                             |
| Bathrooms    | 02               |                       |                             |
|              |                  |                       |                             |

### APPARTMENT IMAGE & LAYOUT