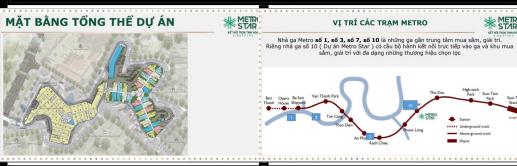

## TẨNG TRỆT

- OI GA METRO SỐ 10 KẾT NỔI TRỰC TIẾP VÀO TẦNG 2 TÒA NHÀ
- CÂU VƯỢT BẰNG NGANG QUA CÔNG VIỆN- XLHN VÀO GA METRO.
- CÁU SKY BRIDGE CAO ĐỘ TẨNG 30 BẨNG KÍNH NỐI 2 TỘA THẤP, VIEW NGẨM SỐNG SÁI GÒN
- QUẢNG TRƯỚNG TRƯỜNG TRƯỚC BLOCK SỐ 1
- QUẨNG TRƯỜNG TRƯỜNG TRƯỚC BLOCK SỐ 2
- O VƯỚN TREO TẨNG TRÊT
- HÀNH LANG VƯỚN CÂY XANH
- DẠI LỘ CÂY XANH
- HONG GIAN SƯ KIỆN, SINH HOẠT NHÓM