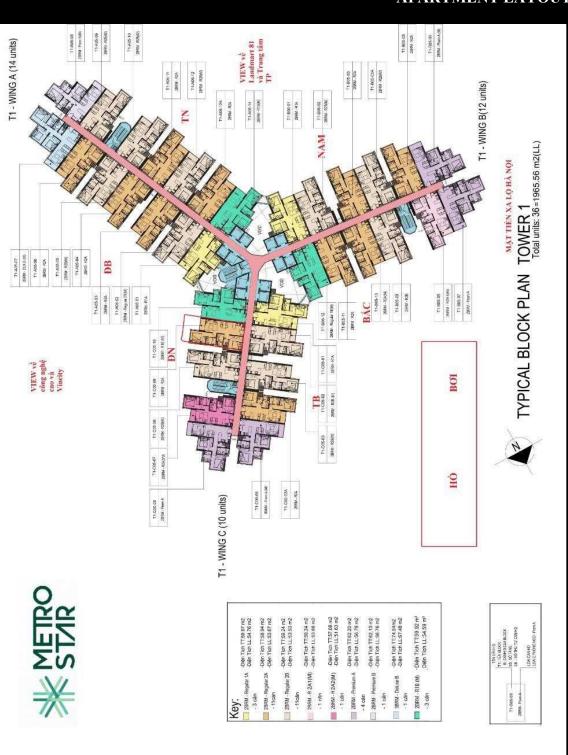

## **Metro Star**

| Code         | RS20220399       | Handover              |                             |
|--------------|------------------|-----------------------|-----------------------------|
| Building     | Tower 1 - Wing A | Handover<br>Condition |                             |
| No. of floor | 0                | Ownership             | Deposit agreement foreigner |
| Floor        | High             | Status                | C                           |
| Unit No      | 01               | Direction             |                             |
| Bedrooms     | 02               | View                  |                             |
| Bathrooms    | 02               |                       |                             |
|              |                  |                       |                             |