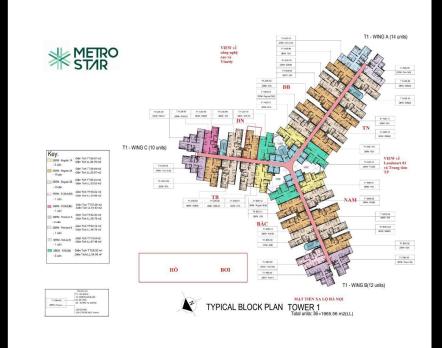

## **Metro Star**

| Code         | RS20220399       | Handover              |                             |
|--------------|------------------|-----------------------|-----------------------------|
| Building     | Tower 1 - Wing A | Handover<br>Condition |                             |
| No. of floor | 0                | Ownership             | Deposit agreement foreigner |
| Floor        | High             | Status                | C                           |
| Unit No      | 01               | Direction             |                             |
| Bedrooms     | 02               | View                  |                             |
| Bathrooms    | 02               |                       |                             |
|              |                  |                       |                             |