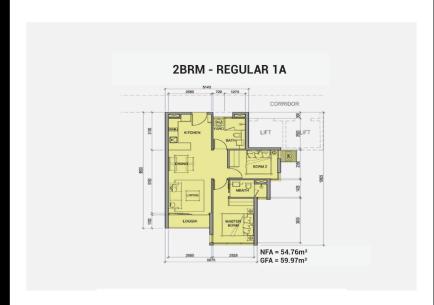

Resale T1A-xx.01

Size: 00 m2 | 00 m2 | 02 Bed

Price: 149,149 USD

## **Metro Star**

| Code         | RS20220399       | Handover              |                             |
|--------------|------------------|-----------------------|-----------------------------|
| Building     | Tower 1 - Wing A | Handover<br>Condition |                             |
| No. of floor | 0                | Ownership             | Deposit agreement foreigner |
| Floor        | High             | Status                | C                           |
| Unit No      | 01               | Direction             |                             |
| Bedrooms     | 02               | View                  |                             |
| Bathrooms    | 02               |                       |                             |
|              |                  |                       |                             |