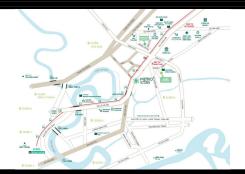

# 100+ S☆OTIỆN ÍCH

Metro Star kết nối 100+ sao tiện ích hoàn hảo phục vụ mọi nhu câu cuộc sống của những cư dân thành thị hiện đại từ mua sắm, thư giãn, ân uống, vui chơi giải trí... Một môi trường sống thân thiên với thiên nhiên và thỏa mãn nhu cấu của mọi cư dân dù là đô tuổi nào.

# TẨNG TRỆT

- OI GA METRO SỐ 10 KẾT NỔI TRỰC TIẾP VÀO TẦNG 2 TÒA NHÀ
- CÂU VƯỢT BẰNG NGANG QUA CÔNG VIỆN- XLHN VÀO GA METRO.
- CÁU SKY BRIDGE CAO ĐỘ TẨNG 30 BẨNG KÍNH NỐI 2 TỘA THẤP, VIEW NGẨM SỐNG SÁI GÒN
- QUẢNG TRƯỚNG TRƯỜNG TRƯỚC BLOCK SỐ 1
- QUẨNG TRƯỜNG TRƯỜNG TRƯỚC BLOCK SỐ 2
- O VƯỚN TREO TẨNG TRÊT
- HÀNH LANG VƯỚN CÂY XANH
- DẠI LỘ CÂY XANH
- HONG GIAN SƯ KIỆN, SINH HOẠT NHỚM