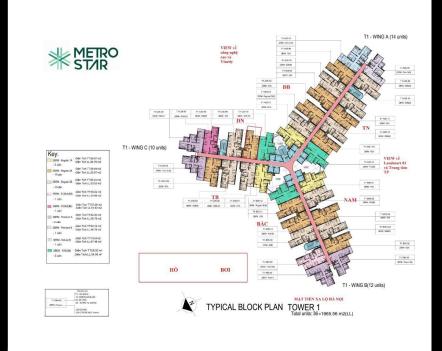

3131

Email: info@vnkic.vn

### **PROPLINK**

3rd Floor, No. 30 Nguyen Co Thach Str., Sala New City, Dist. 2, HCM City

# 100+ S☆OTIỆN ÍCH

Metro Star kết nối 100+ sao tiện ích hoàn hảo phục vụ mọi nhu câu cuộc sống của những cư dân thành thị hiện đại từ mua sắm, thư giãn, ân uống, vui chơi giải trí... Một môi trường sống thân thiên với thiên nhiên và thỏa mãn nhu cấu của mọi cư dân dù là đô tuổi nào.

# TẨNG TRỆT

- OI GA METRO SỐ 10 KẾT NỔI TRỰC TIẾP VÀO TẦNG 2 TÒA NHÀ
- CÂU VƯỢT BẰNG NGANG QUA CÔNG VIỆN- XLHN VÀO GA METRO.
- CÁU SKY BRIDGE CAO ĐỘ TẨNG 30 BẨNG KÍNH NỐI 2 TỘA THẤP, VIEW NGẨM SỐNG SÁI GÒN
- QUẢNG TRƯỚNG TRƯỜNG TRƯỚC BLOCK SỐ 1
- QUẨNG TRƯỜNG TRƯỜNG TRƯỚC BLOCK SỐ 2
- O VƯỚN TREO TẨNG TRÊT
- HÀNH LANG VƯỚN CÂY XANH
- DẠI LỘ CÂY XANH
- HONG GIAN SƯ KIỆN, SINH HOẠT NHỚM









# APPARTMENT IMAGE & LAYOUT



# 2BRM - REGULAR 2A 6425 3275 BORM - REGULAR 2A NFA = 53.67m<sup>2</sup> GFA = 58.94m<sup>2</sup>