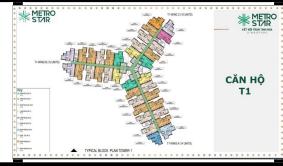

# **Metro Star**

| Code         | RS20220400       | Handover              |                             |
|--------------|------------------|-----------------------|-----------------------------|
| Building     | Tower 1 - Wing B | Handover<br>Condition |                             |
| No. of floor | 0                | Ownership             | Deposit agreement foreigner |
| Floor        | Middle           | Status                | 22228                       |
| Unit No      | 10               | Direction             |                             |
| Bedrooms     | 02               | View                  |                             |
| Bathrooms    | 02               |                       |                             |
|              |                  |                       |                             |