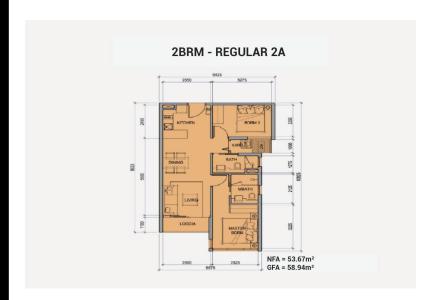

# 2BRM - REGULAR 2A 6425 3275 BORM - REGULAR 2A NFA = 53.67m<sup>2</sup> GFA = 58.94m<sup>2</sup>