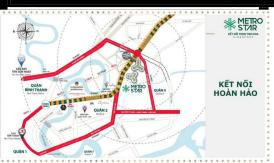

# 100+ S☆OTIỆN ÍCH

Metro Star kết nối 100+ sao tiện ích hoàn hảo phục vụ mọi nhu câu cuộc sống của những cư dân thành thị hiện đại từ mua sắm, thư giãn, ân uống, vui chơi giải trí... Một môi trường sống thân thiên với thiên nhiên và thỏa mãn nhu cấu của mọi cư dân dù là đô tuổi nào.

# TẨNG TRỆT

- OI GA METRO SỐ 10 KẾT NỔI TRỰC TIẾP VÀO TẦNG 2 TÒA NHÀ
- CÂU VƯỢT BẰNG NGANG QUA CÔNG VIỆN- XLHN VÀO GA METRO.
- CÁU SKY BRIDGE CAO ĐỘ TẨNG 30 BẨNG KÍNH NỐI 2 TỘA THẤP, VIEW NGẨM SỐNG SÁI GÒN
- QUẢNG TRƯỚNG TRƯỜNG TRƯỚC BLOCK SỐ 1
- QUẨNG TRƯỜNG TRƯỜNG TRƯỚC BLOCK SỐ 2
- O VƯỚN TREO TẨNG TRÊT
- HÀNH LANG VƯỚN CÂY XANH
- DẠI LỘ CÂY XANH
- HONG GIAN SƯ KIỆN, SINH HOẠT NHỚM