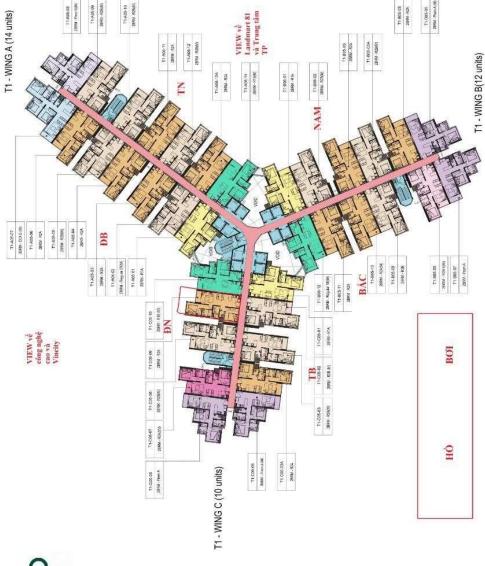

TYPICAL BLOCK PLAN TOWER 1 Total units: 36 = 1965.56 m2(LL)

MẠT TIÊN XA LỘ HÀ NỘI