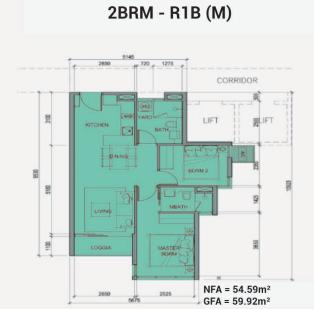

M - Regular ZBRM - Re - 11can

-11cán 1 cán

-Diện Tích TT:59 97 m2 -Diện Tích LL:54.76 m2

A.

Key:

| The chirlo<br>The revealors<br>B connaction Block | 05: S0 1840<br>08 : E0 THC TV CMHD | LON CMH0<br>LON 2 19040 NOU - Pash |
|---------------------------------------------------|------------------------------------|------------------------------------|
|                                                   | T1-905-08<br>2894 - Pseck          |                                    |

-Dién Tich TT:59.92 m² Dién Tich LL:54.59 m²

2BRM - R1B (M) - 3 cân

38PM - Delize B - 1 cân

-

r căn -4 căn -1 căn -1 căn

-R2A2(M)

286M-R

29RM - R 2A1(M)

TYPICAL BLOCK PLAN TOWER 1 Total units: 36 = 1965.56 m2(LL)

MẠT TIÊN XA LỘ HÀ NỘI





#### **APARTMENT LAYOUT**

### **APPARTMENT IMAGE & LAYOUT**