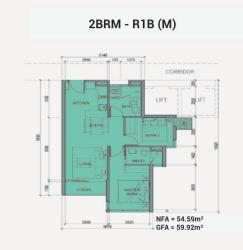

.56 76 m2 -Diện Tích TI:74.54m2 -Diện Tích LL:67.48 m2

38

8

2BRM - Regular ZBRM - Re - 11can

-11cán 1 cán

-Diện Tích TT:59 97 m2 -Diện Tích LL:54.76 m2

A.

Key:

| The chirlo<br>The revealors<br>B connaction Block | 05: S0 1840<br>08 : E0 THC TV CMHD | LON CMH0<br>LON 2 19040 NOU - Pash |
|---------------------------------------------------|------------------------------------|------------------------------------|
|                                                   | T1-905-08<br>2894 - Pseck          |                                    |

-Dién Tich TT:59.92 m² Dién Tich LL:54.59 m²

2BRM - R1B (M) - 3 cân

38PM - Delize B - 1 cân

-

r căn -4 căn -1 căn -1 căn

-R2A2(M)

286M-R

29RM - R 2A1(M)

TYPICAL BLOCK PLAN TOWER 1 Total units: 36 = 1965.56 m2(LL)

MẠT TIÊN XA LỘ HÀ NỘI





#### **APARTMENT LAYOUT**

### **APPARTMENT IMAGE & LAYOUT**