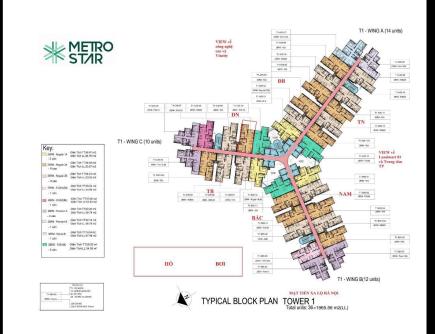

#### **GENERAL LAYOUT OF PROJECT**

38

8

2BRM - Regular ZBRM - Re - 11can

-11cán 1 cán

-Diện Tích TT:59 97 m2 -Diện Tích LL:54.76 m2

A.

Key:

| The chirlo<br>The revealors<br>B connaction Block | 05: S0 1840<br>08 : E0 THC TV CMHD | LON CMH0<br>LON 2 19040 NOU - Pash |
|---------------------------------------------------|------------------------------------|------------------------------------|
|                                                   | T1-905-08<br>2894 - Pseck          |                                    |

-Dién Tich TT:59.92 m² Dién Tich LL:54.59 m²

2BRM - R1B (M) - 3 cân

38PM - Delize B - 1 cân

-

r căn -4 căn -1 căn -1 căn

-R2A2(M)

286M-R

29RM - R 2A1(M)

TYPICAL BLOCK PLAN TOWER 1 Total units: 36 = 1965.56 m2(LL)

MẠT TIÊN XA LỘ HÀ NỘI