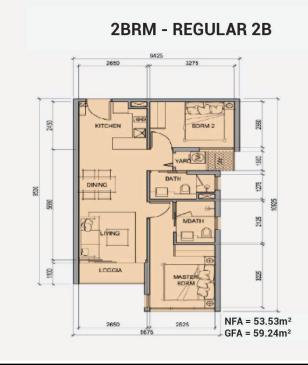

Resale T1A-xx.12

Size: 59.24 m2 | 53.53 m2 | 02 Bed

### APPARTMENT IMAGE & LAYOUT