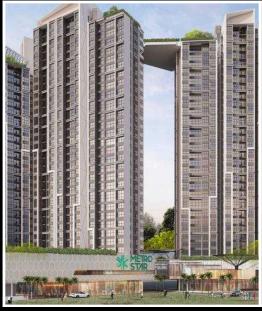

## **Metro Star**

| Code         | RS20220490       | Handover              |                             |
|--------------|------------------|-----------------------|-----------------------------|
| Building     | Tower 1 - Wing A | Handover<br>Condition |                             |
| No. of floor | 0                | Ownership             | Deposit agreement foreigner |
| Floor        | Middle           | Status                |                             |
| Unit No      | 12               | Direction             |                             |
| Bedrooms     | 02               | View                  |                             |
| Bathrooms    | 02               |                       |                             |
|              |                  |                       |                             |

### APPARTMENT IMAGE & LAYOUT