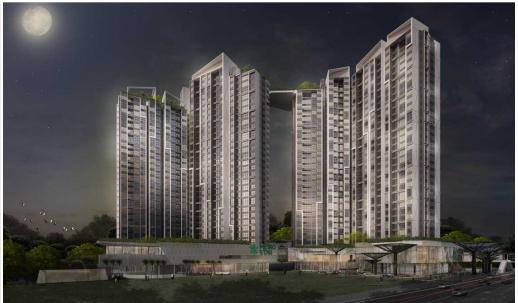

Resale T1A-xx.12

Size: 59.24 m2 | 53.53 m2 | 02 Bed

## **Metro Star**

| Code         | RS20220490       | Handover              |                             |
|--------------|------------------|-----------------------|-----------------------------|
| Building     | Tower 1 - Wing A | Handover<br>Condition |                             |
| No. of floor | 0                | Ownership             | Deposit agreement foreigner |
| Floor        | Middle           | Status                |                             |
| Unit No      | 12               | Direction             |                             |
| Bedrooms     | 02               | View                  |                             |
| Bathrooms    | 02               |                       |                             |
|