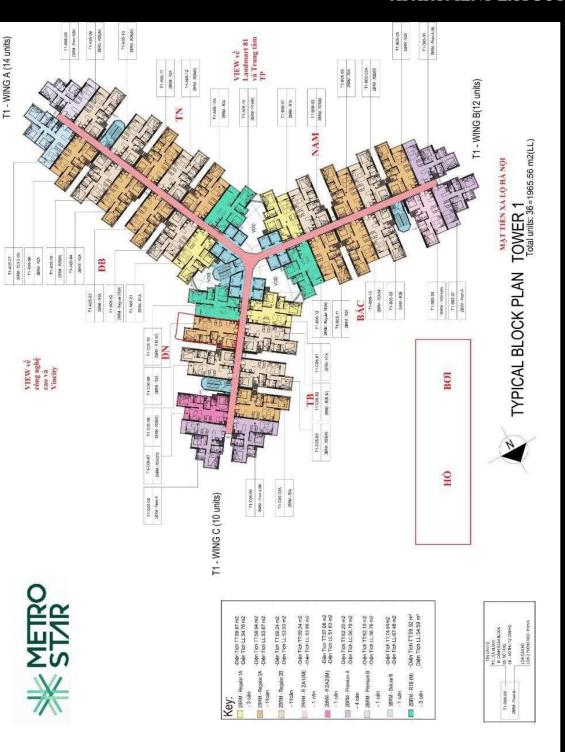

## **Metro Star**

| Code         | RS20220490       | Handover              |                             |
|--------------|------------------|-----------------------|-----------------------------|
| Building     | Tower 1 - Wing A | Handover<br>Condition |                             |
| No. of floor | 0                | Ownership             | Deposit agreement foreigner |
| Floor        | Middle           | Status                |                             |
| Unit No      | 12               | Direction             |                             |
| Bedrooms     | 02               | View                  |                             |
| Bathrooms    | 02               |                       |                             |
|              |                  |                       |                             |