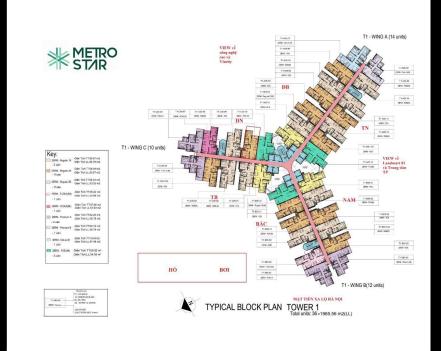

## **Metro Star**

| Code         | RS20220490       | Handover              |                             |
|--------------|------------------|-----------------------|-----------------------------|
| Building     | Tower 1 - Wing A | Handover<br>Condition |                             |
| No. of floor | 0                | Ownership             | Deposit agreement foreigner |
| Floor        | Middle           | Status                |                             |
| Unit No      | 12               | Direction             |                             |
| Bedrooms     | 02               | View                  |                             |
| Bathrooms    | 02               |                       |                             |
|              |                  |                       |                             |