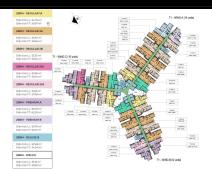

## **Metro Star**

| Code         | RS20220490       | Handover              |                             |
|--------------|------------------|-----------------------|-----------------------------|
| Building     | Tower 1 - Wing A | Handover<br>Condition |                             |
| No. of floor | 0                | Ownership             | Deposit agreement foreigner |
| Floor        | Middle           | Status                |                             |
| Unit No      | 12               | Direction             |                             |
| Bedrooms     | 02               | View                  |                             |
| Bathrooms    | 02               |                       |                             |
|              |                  |                       |                             |