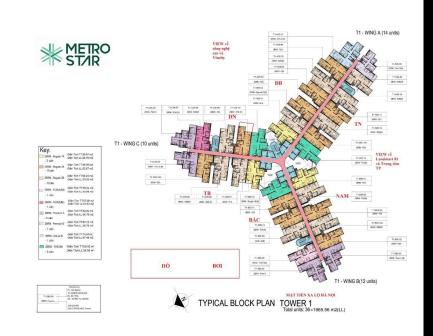

#### **GENERAL LAYOUT OF PROJECT**

33 53

2BRM-Re - 11can

-Diện Tích TT:59.97 m2 -Diện Tích LL:54.76 m2

¥

Key:

| ANYO<br>BLOCK<br>HBCEABLOCK | TANG<br>DTHUE TUE CARHO | AHD<br>19040 NOU - Frank |
|-----------------------------|-------------------------|--------------------------|
| To 10N                      | 08 : 50                 | 10010                    |
|                             | T1-905-08               |                          |

-Dién Tich TT:59.92 m² Dién Tich LL:54.59 m²

28RM - R18 (M) - 3 cán

38PM - Dekate B - Den Tich TT/24.54m2 - 1 cdin

8

20P3M - Prein - 4 cain 28P3M - Prein - 1 cáin

28RM-R2A2(M) -1 cdn

29RM - R 2A1(M)

28RM - Regular

- 11cán 28RM - R - 1 căn TYPICAL BLOCK PLAN TOWER 1 Total units: 36 = 1965.56 m2(LL)

MẠT TIÊN XA LỘ HÀ NỘI