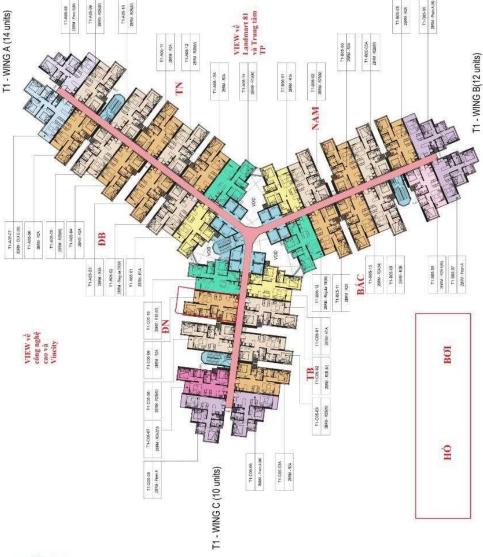

- 11cán 28RM - R - 1 căn TYPICAL BLOCK PLAN TOWER 1 Total units: 36 = 1965.56 m2(LL)

MẠT TIÊN XA LỘ HÀ NỘI

#### **APARTMENT LAYOUT**

#### **APPARTMENT IMAGE & LAYOUT**

2BRM - REGULAR 1A

para para