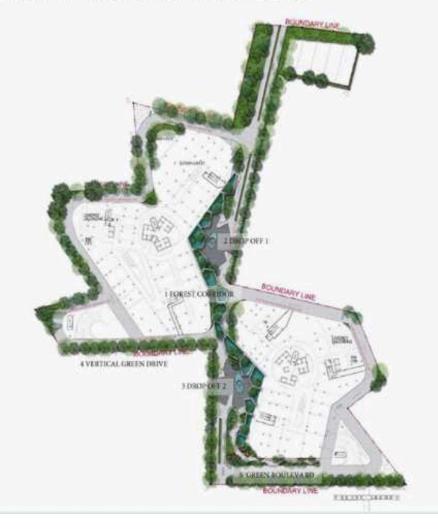

br>(USD) (2) | 140,954   |
| Paid Amount                  | 29,576    |
| Unpaid Amount (1)            | 80,842    |
| Maintenance Fee              | 0         |
| VAT                          | 1,104,185 |
| Total Price(VAT, MF)         | 110,418   |

# PropLink

Price: 140,954 USD

| IC VNK               |
|----------------------|
| Phone: 096 691 3131  |
| Email: info@vnkic.vn |

#### PROPLINK

3rd Floor, No. 30 Nguyen Co Thach Str., Sala New City, Dist. 2, HCM City

#### **GENERAL LAYOUT OF PROJECT**

## 100+ S☆0TIỆN ÍCH

Metro Star kết nối 100+ sao tiện ích hoàn hảo phục vụ mọi nhu cầu cuộc sống của những cư dân thành thị hiện đại từ mua sắm, thư giãn, ân uống, vui chơi giải trí... Một môi trường sống thân thiện với thiện nhiên và thỏa mãn nhu cầu của mọi cư dân dù là độ tuổi nào.









2066 T161 T155 6 m2 2066 T161 T155 6 m2 2066 T161 T150 5 m2 2066 T161 T150 5 m2 2066 T161 T150 5 m2 2066 T161 T152 6 m2 2066 T161 T152 6 m2 2066 T161 T152 2 0 m2 2066 T161 L150 5 m2 2066 T161 T162 5 0 m2 2066 T161 T161 T162 5 0 m2 2066 T161 T165 5 0 m2 2066 T161 T165 5 0 m2 2066 T161 T165 5 0 m2 2066 T161

33 53

2BRM-Re - 11can

-Diện Tích TT:59.97 m2 -Diện Tích LL:54.76 m2

¥

Key:

| ANYO<br>BLOCK<br>HBCEABLOCK | TANG<br>DTHUE TUE CARHO | AHD<br>19040 NOU - Frank |
|-----------------------------|-------------------------|--------------------------|
| To 10N                      | 08 : 50                 | 10010                    |
|                             | T1-905-08               |                          |

-Dién Tich TT:59.92 m² Dién Tich LL:54.59 m²

28RM - R18 (M) - 3