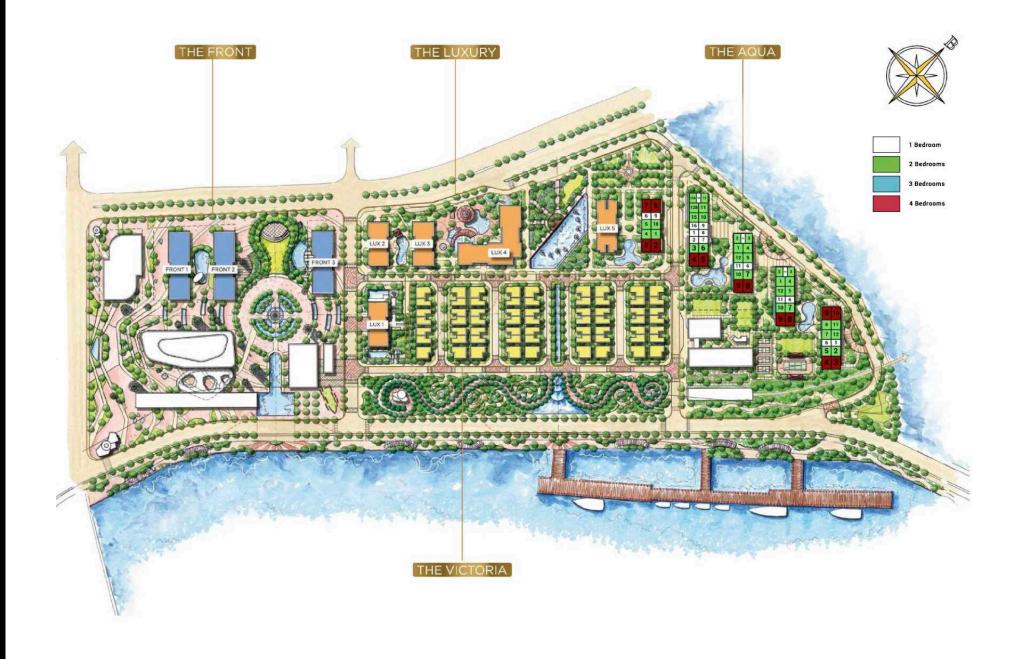

## Vinhomes Golden River

| Code         | RS20200208 | Handover              |                   |
|--------------|------------|-----------------------|-------------------|
| Building     | Aqua 3     | Handover<br>Condition | Semi-furnished    |
| No. of floor | 42         | Ownership             | SPA for foreigner |
| Floor        | High       | Status                | Handover          |
| Unit No      | 08         | Direction             | NE-SE             |
| Bedrooms     | 04         | View                  |                   |
| Bathrooms    | 03         |                       |                   |
|              |            |                       |                   |

## MẶT BẰNG TẦNG ĐIỂN HÌNH AQUA 3