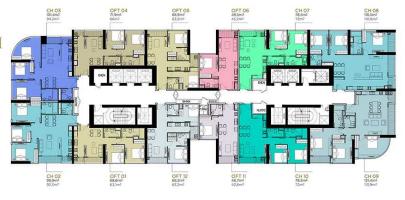

----------|-----------|
| VAT                          | 0         |
| Maintenance Fee              | 0         |
| Unpaid Amount (1)            | 0         |
| Paid Amount                  | 727,063   |
| B. RESALE PRICE<br>(USD) (2) | 1,300,000 |
| Fees and charges             | Include   |
| C. BUYER'S PRICE (3)         | 1,300,000 |

# PropLink

#### IC VNK

Phone: 096 691 3131

Email: info@vnkic.vn

#### **PROPLINK**

3rd Floor, No. 30 Nguyen Co Thach Str., Sala New City, Dist. 2, HCM City

Ton Duc Thang, District 1, HCM, Vietnam

- (1) Buyer shall pay in the future by payment schedule.
- (2) Buyer shall pay in total.
- (3) Buyer shall pay to Seller.
- Information is for reference only.
- Export date: March 22, 2022 16:42



#### APARTMENT LAYOUT

## MẶT BẰNG TẦNG ĐIỂN HÌNH AQUA 3





#### LAYOUT 34-39 THE AQUA 3



## CĂN HỘ 08

Diện tích tim tường <mark>157,4m²</mark> Diện tích thông thu**ỷ 146m²** 

Vị trí căn hộ





## APPARTMENT IMAGE & LAYOUT



# CĂN HỘ 08

Diện tích tim tường <mark>157,4m²</mark> Diện tích thông thuỷ 146m²

Vị trí căn hộ