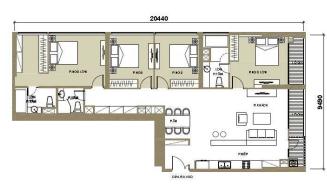

#### APARTMENT LAYOUT

## CĂN HỘ 08

Diện tích tim tường <mark>157,4m²</mark> Diện tích thông thu**ỷ 146m²** 

Vị trí căn hộ

# CĂN HỘ 08

Diện tích tim tường <mark>157,4m²</mark> Diện tích thông thuỷ 146m²

Vị trí căn hộ