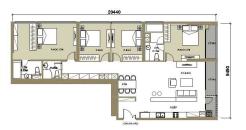

#### APARTMENT LAYOUT

## CĂN HỘ 08

Diện tích tim tường <mark>157,4m²</mark> Diện tích thông thu**ỷ 146m²** 

Vị trí căn hộ

# CĂN HỘ 08

Diện tích tim tường <mark>157,4m²</mark> Diện tích thông thuỷ 146m²

Vị trí căn hộ