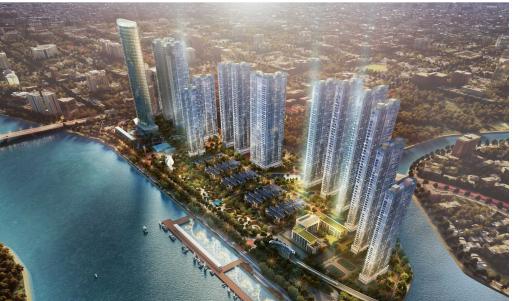

## Vinhomes Golden River

| Code         | RS20200208 | Handover              |                   |
|--------------|------------|-----------------------|-------------------|
| Building     | Aqua 3     | Handover<br>Condition | Semi-furnished    |
| No. of floor | 42         | Ownership             | SPA for foreigner |
| Floor        | High       | Status                | Handover          |
| Unit No      | 08         | Direction             | NE-SE             |
| Bedrooms     | 04         | View                  |                   |
| Bathrooms    | 03         |                       |                   |
|              |            |                       |                   |