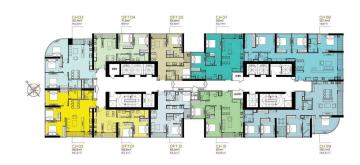

| 0         |
| Maintenance Fee              | 0         |
| Unpaid Amount (1)            | 0         |
| Paid Amount                  | 727,063   |
| B. RESALE PRICE<br>(USD) (2) | 1,300,000 |
| Fees and charges             | Include   |
| C. BUYER'S PRICE (3)         | 1,300,000 |

# PropLink

#### IC VNK

Phone: 096 691 3131

Email: info@vnkic.vn

#### **PROPLINK**

3rd Floor, No. 30 Nguyen Co Thach Str., Sala New City, Dist. 2, HCM City

Ton Duc Thang, District 1, HCM, Vietnam

- (1) Buyer shall pay in the future by payment schedule.
- (2) Buyer shall pay in total.
- (3) Buyer shall pay to Seller.
- Information is for reference only.
- Export date: March 22, 2022 16:42



#### APARTMENT LAYOUT

## MẶT BẰNG TẦNG ĐIỂN HÌNH AQUA 3





#### LAYOUT 34-39 THE AQUA 3



## CĂN HỘ 08

Diện tích tim tường <mark>157,4m²</mark> Diện tích thông thu**ỷ 146m²** 

Vị trí căn hộ





## APPARTMENT IMAGE & LAYOUT



# CĂN HỘ 08

Diện tích tim tường <mark>157,4m²</mark> Diện tích thông thuỷ 146m²

Vị trí căn hộ