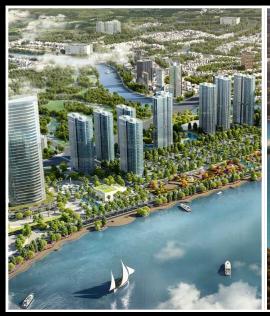

## Vinhomes Golden River

| Code         | RS20200208 | Handover              |                   |
|--------------|------------|-----------------------|-------------------|
| Building     | Aqua 3     | Handover<br>Condition | Semi-furnished    |
| No. of floor | 42         | Ownership             | SPA for foreigner |
| Floor        | High       | Status                | Handover          |
| Unit No      | 08         | Direction             | NE-SE             |
| Bedrooms     | 04         | View                  |                   |
| Bathrooms    | 03         |                       |                   |
|              |            |                       |                   |