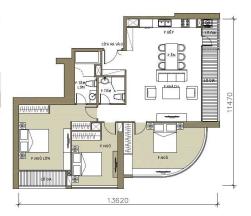

## APARTMENT LAYOUT

## CĂN HỘ 09

Diện tích tim tường <mark>121,4m²</mark> Diện tích thông thuỷ <mark>113,9m²</mark>

Vị trí căn hố