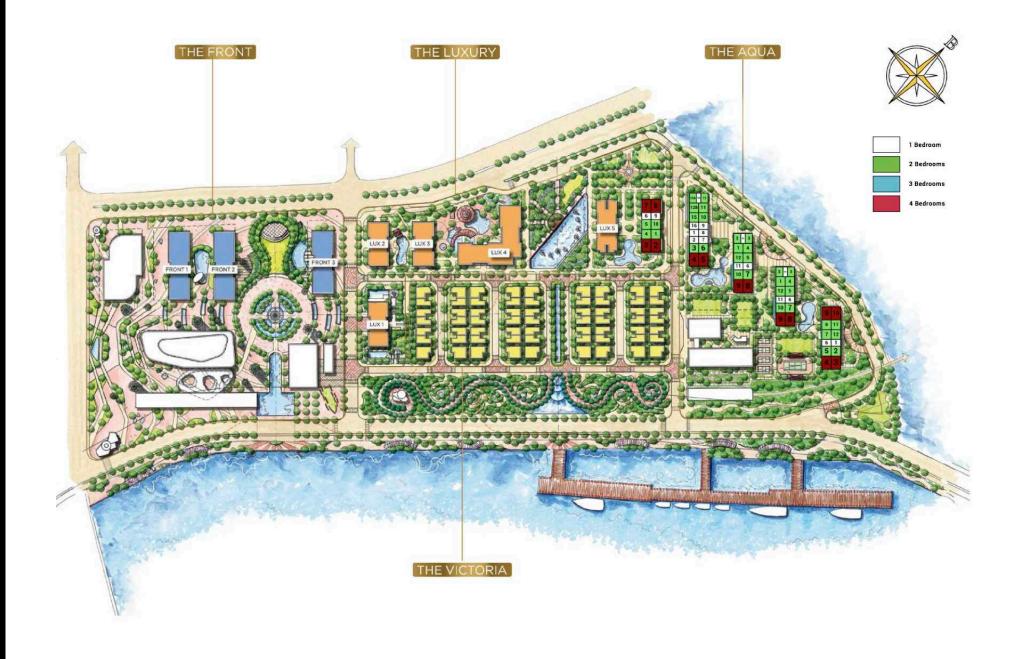

## Vinhomes Golden River

| Code         | RS20200073 | Handover              |                   |
|--------------|------------|-----------------------|-------------------|
| Building     | Aqua 3     | Handover<br>Condition | Semi-furnished    |
| No. of floor | 42         | Ownership             | SPA for foreigner |
| Floor        | Middle     | Status                | Handover          |
| Unit No      | 09         | Direction             |                   |
| Bedrooms     | 03         | View                  |                   |
| Bathrooms    | 02         |                       |                   |
|              |            |                       |                   |

## APARTMENT LAYOUT