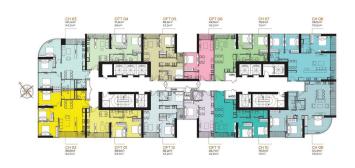

# MẶT BẰNG <mark>TẦNG ĐIỂN HÌNH</mark> AQUA 3

#### LAYOUT 2-22 & 24-33 THE AQUA 3

## CĂN HỘ 09

Diện tích tim tường <mark>121,4m²</mark> Diện tích thông thuỷ <mark>113,9m²</mark>

Vị trí căn hố