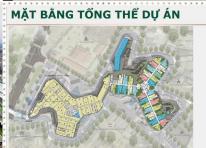

### TẨNG TRỆT

- OI GA METRO SỐ 10 KẾT NỔI TRỰC TIẾP VÀO TẦNG 2 TÒA NHÀ
- CÂU VƯỢT BẰNG NGANG QUA CÔNG VIỆN- XLHN VÀO GA METRO.
- CÁU SKY BRIDGE CAO ĐỘ TẨNG 30 BẨNG KÍNH NỐI 2 TỘA THẤP, VIEW NGẨM SỐNG SÁI GÒN
- QUẢNG TRƯỚNG TRƯỜNG TRƯỚC BLOCK SỐ 1
- QUẨNG TRƯỜNG TRƯỜNG TRƯỚC BLOCK SỐ 2
- O VƯỚN TREO TẨNG TRÊT
- HÀNH LANG VƯỚN CÂY XANH
- DẠI LỘ CÂY XANH
- HONG GIAN SƯ KIỆN, SINH HOẠT NHỚM