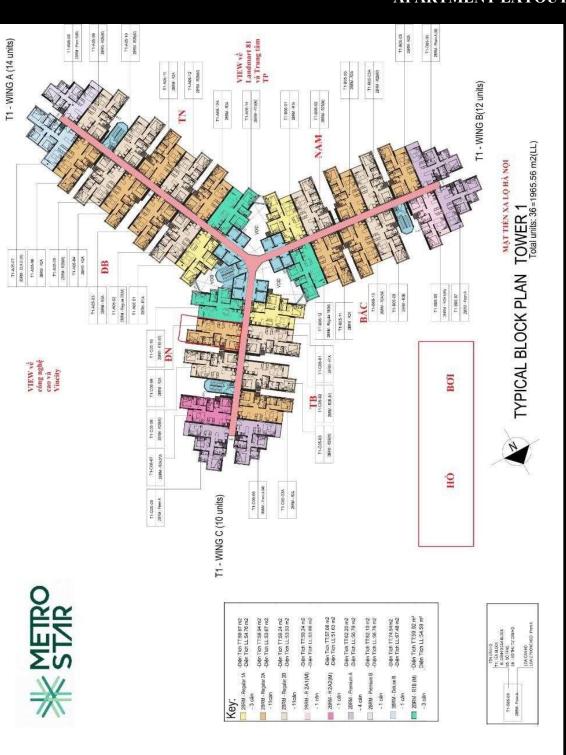

## **Metro Star**

| Code         | RS20220468       | Handover              |                             |
|--------------|------------------|-----------------------|-----------------------------|
| Building     | Tower 1 - Wing B | Handover<br>Condition |                             |
| No. of floor | 0                | Ownership             | Deposit agreement foreigner |
| Floor        | High             | Status                |                             |
| Unit No      | 11               | Direction             |                             |
| Bedrooms     | 02               | View                  |                             |
| Bathrooms    | 00               |                       |                             |
|              |                  |                       |                             |

### APPARTMENT IMAGE & LAYOUT