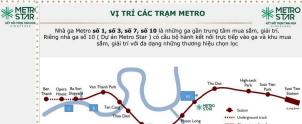

### TẨNG TRỆT

- OI GA METRO SỐ 10 KẾT NỔI TRỰC TIẾP VÀO TẦNG 2 TÒA NHÀ
- CÂU VƯỢT BẰNG NGANG QUA CÔNG VIỆN- XLHN VÀO GA METRO.
- CÁU SKY BRIDGE CAO ĐỘ TẨNG 30 BẨNG KÍNH NỐI 2 TỘA THẤP, VIEW NGẨM SỐNG SÁI GÒN
- QUẢNG TRƯỚNG TRƯỜNG TRƯỚC BLOCK SỐ 1
- QUẨNG TRƯỜNG TRƯỜNG TRƯỚC BLOCK SỐ 2
- O VƯỚN TREO TẨNG TRÊT
- HÀNH LANG VƯỚN CÂY XANH
- DẠI LỘ CÂY XANH
- HONG GIAN SƯ KIỆN, SINH HOẠT NHỚM