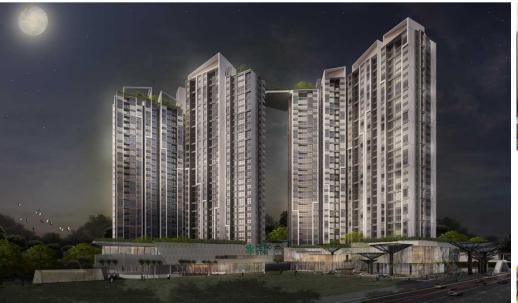

## **Metro Star**

| Code         | RS20220468       | Handover              |                             |
|--------------|------------------|-----------------------|-----------------------------|
| Building     | Tower 1 - Wing B | Handover<br>Condition |                             |
| No. of floor | 0                | Ownership             | Deposit agreement foreigner |
| Floor        | High             | Status                |                             |
| Unit No      | 11               | Direction             |                             |
| Bedrooms     | 02               | View                  |                             |
| Bathrooms    | 00               |                       |                             |
|              |                  |                       |                             |

**★ METRC** 360 Ha Noi Highway, Phuoc Long A Ward, District 9, HCMC

- (1) Buyer shall pay in the future by payment schedule.
- (2) Buyer shall pay in total.
- (3) Buyer shall pay to Seller.
- Information is for reference only.
- Export date: March 18, 2022 10:58

### APPARTMENT IMAGE & LAYOUT