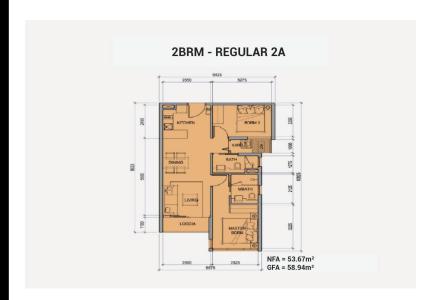

Resale T1B-xx.11

Size: 00 m2 | 00 m2 | 02 Bed

Price: 155,541 USD

## **Metro Star**

| Code         | RS20220468       | Handover              |                             |
|--------------|------------------|-----------------------|-----------------------------|
| Building     | Tower 1 - Wing B | Handover<br>Condition |                             |
| No. of floor | 0                | Ownership             | Deposit agreement foreigner |
| Floor        | High             | Status                |                             |
| Unit No      | 11               | Direction             |                             |
| Bedrooms     | 02               | View                  |                             |
| Bathrooms    | 00               |                       |                             |
|              |                  |                       |                             |

### APPARTMENT IMAGE & LAYOUT