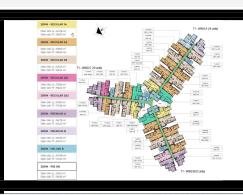

Floor, No. 30 Nguyen Co Thach Str., Sala New City, Dist. 2, HCM City

# 100+ S☆OTIỆN ÍCH

Metro Star kết nối 100+ sao tiện ích hoàn hảo phục vụ mọi nhu câu cuộc sống của những cư dân thành thị hiện đại từ mua sắm, thư giãn, ân uống, vui chơi giải trí... Một môi trường sống thân thiên với thiên nhiên và thỏa mãn nhu cấu của mọi cư dân dù là đô tuổi nào.

### TẨNG TRỆT

- OI GA METRO SỐ 10 KẾT NỔI TRỰC TIẾP VÀO TẦNG 2 TÒA NHÀ
- CÂU VƯỢT BẰNG NGANG QUA CÔNG VIỆN- XLHN VÀO GA METRO.
- CÁU SKY BRIDGE CAO ĐỘ TẨNG 30 BẨNG KÍNH NỐI 2 TỘA THẤP, VIEW NGẨM SỐNG SÁI GÒN
- QUẢNG TRƯỚNG TRƯỜNG TRƯỚC BLOCK SỐ 1
- QUẨNG TRƯỜNG TRƯỜNG TRƯỚC BLOCK SỐ 2
- O VƯỚN TREO TẨNG TRÊT
- HÀNH LANG VƯỚN CÂY XANH
- DẠI LỘ CÂY XANH
- HONG GIAN SƯ KIỆN, SINH HOẠT NHỚM









### APPARTMENT IMAGE & LAYOUT



#