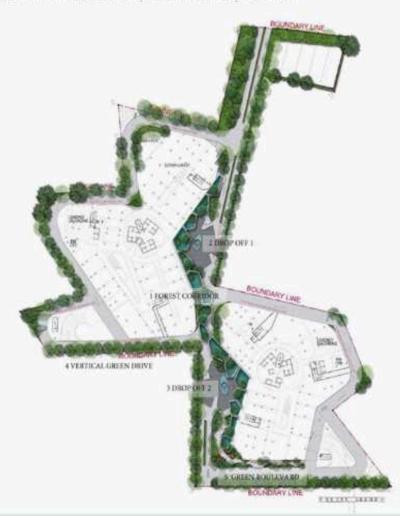

### TẨNG TRỆT

- OI GA METRO SỐ 10 KẾT NỔI TRỰC TIẾP VÀO TẦNG 2 TÒA NHÀ
- CÂU VƯỢT BẰNG NGANG QUA CÔNG VIỆN- XLHN VÀO GA METRO.
- CÁU SKY BRIDGE CAO ĐỘ TẨNG 30 BẨNG KÍNH NỐI 2 TỘA THẤP, VIEW NGẨM SỐNG SÁI GÒN
- QUẢNG TRƯỚNG TRƯỜNG TRƯỚC BLOCK SỐ 1
- QUẨNG TRƯỜNG TRƯỜNG TRƯỚC BLOCK SỐ 2
- O VƯỚN TREO TẨNG TRÊT
- HÀNH LANG VƯỚN CÂY XANH
- DẠI LỘ CÂY XANH
- HONG GIAN SƯ KIỆN, SINH HOẠT NHỚM