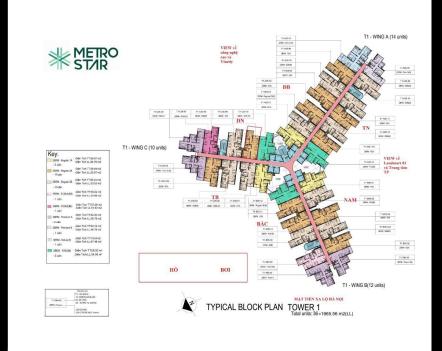

## **Metro Star**

| Code         | RS20220468       | Handover              |                             |
|--------------|------------------|-----------------------|-----------------------------|
| Building     | Tower 1 - Wing B | Handover<br>Condition |                             |
| No. of floor | 0                | Ownership             | Deposit agreement foreigner |
| Floor        | High             | Status                |                             |
| Unit No      | 11               | Direction             |                             |
| Bedrooms     | 02               | View                  |                             |
| Bathrooms    | 00               |                       |                             |
|              |                  |                       |                             |

### APPARTMENT IMAGE & LAYOUT