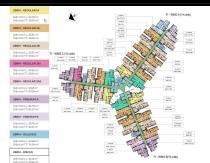

-Dién Tich TT:58 94 m2 -Dién Tich LL:53.67 m2 -Diğn Tich TT:59 24 m2 -Diğn Tich LL:53 53 m2 -Dién Tich TT:59.24 m2 -Dién Tich LL:53.68 m2 -Dién Tich TT57,06 m2 -Dién Tich LL 51,63 m2 Diện Tich TT62 20 m2 Diện Tich LL:56 79 m2 -Diện Tích TT62.10 m2 -Diện Tích 11.56 76 m2

38 8

2BRM-Re - 11can

-Diện Tích TT:59.97 m2 -Diện Tích LL:54.76 m2

¥

Key:

01-504-17 2834: NE82

T1-A05-09 2890-R26M

11-A05-03 2884 - Pren 60

| TBICRINO<br>T1: 16NBDOX<br>BI SRMBG0ABDOK | 08 : 50 TAVO<br>08 : 50 TAVC TO DAVED | CONCANHO<br>LONZ PRONO NOU - Fren |
|-------------------------------------------|---------------------------------------|-----------------------------------|
|                                           | T1-805-08<br>2894 - Paer A            |                                   |

-Dién Tich TT:59.92 m² Dién Tich LL:54.59 m²

2BRM - R1B (M) - 3 c8m

38PAN - Dekue B - Dekn Tich LT:74.54m2 - 1 cán

B

20P3M - Pren - 4 c8in 28RM - Prem - 1 cáin

28RM-R2A2(M) -1 cdn

29RM - R 2A1(M)

28RM - Regular

-11cân 1 cán TYPICAL BLOCK PLAN TOWER 1 Total units: 36 = 1965.56 m2(LL)

MẠT TIÊN XA LỘ HÀ NỘI

#### **APARTMENT LAYOUT**

T1-005-05 285M - Nem A (M

T1-B05-05 2999-F2A