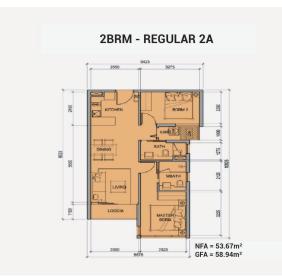

#### **APPARTMENT IMAGE & LAYOUT**

**2BRM - REGULAR 2A** 

NFA = 53.67m<sup>2</sup> GFA = 58.94m<sup>2</sup>