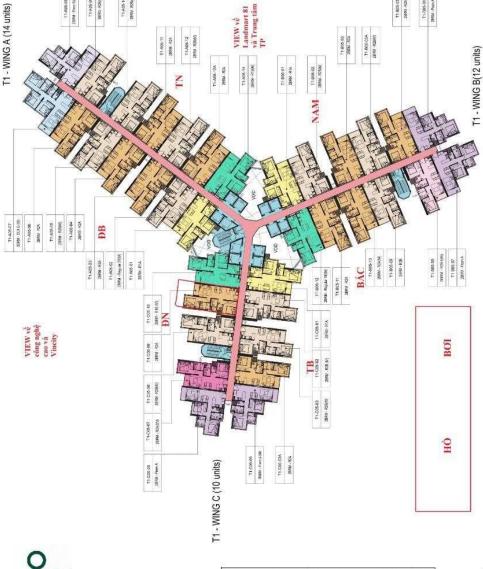

-11cân 1 cán TYPICAL BLOCK PLAN TOWER 1 Total units: 36 = 1965.56 m2(LL)

MẠT TIÊN XA LỘ HÀ NỘI