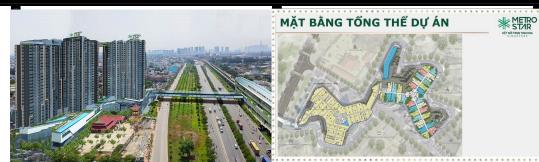

O<br>T1: 16NBDOX<br>BI SRMBG0ABDOK | 08 : 50 TAVO<br>08 : 50 TAVC TO DAVED | CONCANHO<br>LONZ PRONO NOU - Fren |
|-------------------------------------------|---------------------------------------|-----------------------------------|
|                                           | T1-805-08<br>2894 - Paer A            |                                   |

-Dién Tich TT:59.92 m² Dién Tich LL:54.59 m²

2BRM - R1B (M) - 3 c8m

38PAN - Dekue B - Dekn Tich LT:74.54m2 - 1 cán

B

20P3M - Pren - 4 c8in 28RM - Prem - 1 cáin

28RM-R2A2(M) -1 cdn

29RM - R 2A1(M)

28RM - Regular

-11cân 1 cán TYPICAL BLOCK PLAN TOWER 1 Total units: 36 = 1965.56 m2(LL)

MẠT TIÊN XA LỘ HÀ NỘI





#### **APARTMENT LAYOUT**

T1-005-05 285M - Nem A (M

T1-B05-05 2999-F2A

#### **APPARTMENT IMAGE & LAYOUT**















**2BRM - REGULAR 2A** 



NFA = 53.67m<sup>2</sup> GFA = 58.94m<sup>2</sup>