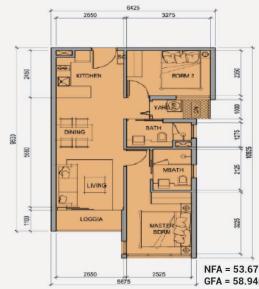

#### **APPARTMENT IMAGE & LAYOUT**

**2BRM - REGULAR 2A** 

NFA = 53.67m<sup>2</sup> GFA = 58.94m<sup>2</sup>