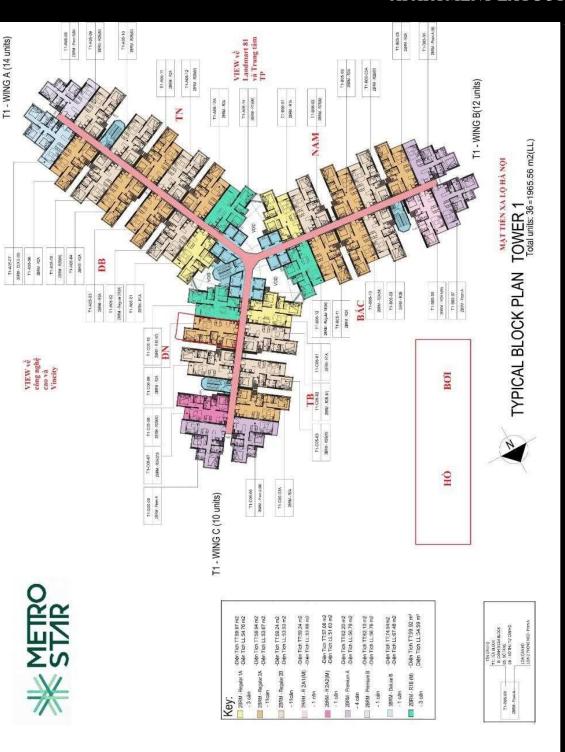

## **Metro Star**

| Code         | RS20220466       | Handover              |                             |
|--------------|------------------|-----------------------|-----------------------------|
| Building     | Tower 1 - Wing A | Handover<br>Condition |                             |
| No. of floor | 0                | Ownership             | Deposit agreement foreigner |
| Floor        | High             | Status                |                             |
| Unit No      | 02               | Direction             |                             |
| Bedrooms     | 02               | View                  |                             |
| Bathrooms    | 00               |                       |                             |
|              |                  |                       |                             |