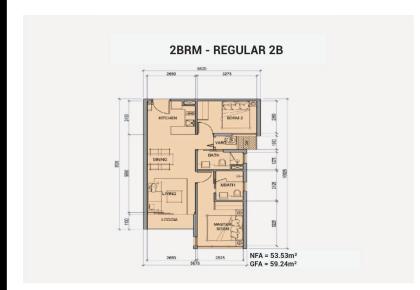

Resale T1A-xx.02

Size: 00 m2 | 00 m2 | 02 Bed

Price: 145,444 USD

### APPARTMENT IMAGE & LAYOUT