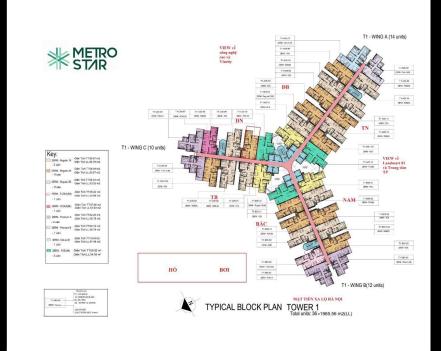

## **Metro Star**

| Code         | RS20220466       | Handover              |                             |
|--------------|------------------|-----------------------|-----------------------------|
| Building     | Tower 1 - Wing A | Handover<br>Condition |                             |
| No. of floor | 0                | Ownership             | Deposit agreement foreigner |
| Floor        | High             | Status                |                             |
| Unit No      | 02               | Direction             |                             |
| Bedrooms     | 02               | View                  |                             |
| Bathrooms    | 00               |                       |                             |
|              |                  |                       |                             |