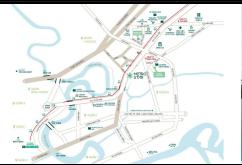

# 100+ S☆OTIỆN ÍCH

Metro Star kết nối 100+ sao tiện ích hoàn hảo phục vụ mọi nhu câu cuộc sống của những cư dân thành thị hiện đại từ mua sắm, thư giãn, ân uống, vui chơi giải trí... Một môi trường sống thân thiên với thiên nhiên và thỏa mãn nhu cấu của mọi cư dân dù là đô tuổi nào.

## TẨNG TRỆT

- OI GA METRO SỐ 10 KẾT NỔI TRỰC TIẾP VÀO TẦNG 2 TÒA NHÀ
- CÂU VƯỢT BẰNG NGANG QUA CÔNG VIỆN- XLHN VÀO GA METRO.
- CÁU SKY BRIDGE CAO ĐỘ TẨNG 30 BẨNG KÍNH NỐI 2 TỘA THẤP, VIEW NGẨM SỐNG SÁI GÒN
- QUẢNG TRƯỚNG TRƯỜNG TRƯỚC BLOCK SỐ 1
- QUẨNG TRƯỜNG TRƯỜNG TRƯỚC BLOCK SỐ 2
- O VƯỚN TREO TẨNG TRÊT
- HÀNH LANG VƯỚN CÂY XANH
- DẠI LỘ CÂY XANH
- HONG GIAN SƯ KIỆN, SINH HOẠT NHỚM