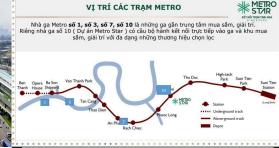

## TẨNG TRỆT

- OI GA METRO SỐ 10 KẾT NỔI TRỰC TIẾP VÀO TẦNG 2 TÒA NHÀ
- CÂU VƯỢT BẰNG NGANG QUA CÔNG VIỆN- XLHN VÀO GA METRO.
- CÁU SKY BRIDGE CAO ĐỘ TẨNG 30 BẨNG KÍNH NỐI 2 TỘA THẤP, VIEW NGẨM SỐNG SÁI GÒN
- QUẢNG TRƯỚNG TRƯỜNG TRƯỚC BLOCK SỐ 1
- QUẨNG TRƯỜNG TRƯỜNG TRƯỚC BLOCK SỐ 2
- O VƯỚN TREO TẨNG TRÊT
- HÀNH LANG VƯỚN CÂY XANH
- DẠI LỘ CÂY XANH
- HONG GIAN SƯ KIỆN, SINH HOẠT NHỚM