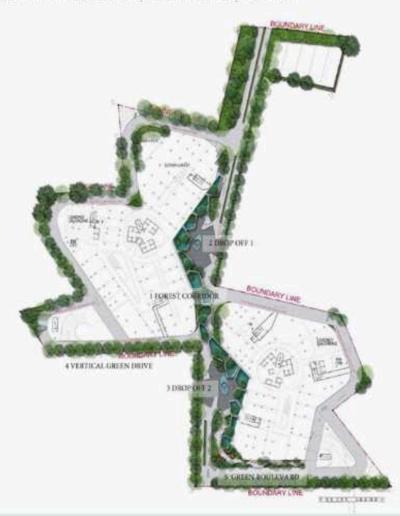

## TẨNG TRỆT

- OI GA METRO SỐ 10 KẾT NỔI TRỰC TIẾP VÀO TẦNG 2 TÒA NHÀ
- CÂU VƯỢT BẰNG NGANG QUA CÔNG VIỆN- XLHN VÀO GA METRO.
- CÁU SKY BRIDGE CAO ĐỘ TẨNG 30 BẨNG KÍNH NỐI 2 TỘA THẤP, VIEW NGẨM SỐNG SÁI GÒN
- QUẢNG TRƯỚNG TRƯỜNG TRƯỚC BLOCK SỐ 1
- QUẨNG TRƯỜNG TRƯỜNG TRƯỚC BLOCK SỐ 2
- O VƯỚN TREO TẨNG TRÊT
- HÀNH LANG VƯỚN CÂY XANH
- DẠI LỘ CÂY XANH
- HONG GIAN SƯ KIỆN, SINH HOẠT NHỚM