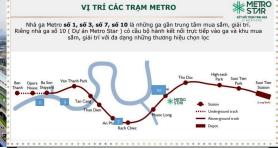

# TẨNG TRỆT

- OI GA METRO SỐ 10 KẾT NỔI TRỰC TIẾP VÀO TẦNG 2 TÒA NHÀ
- CÂU VƯỢT BẰNG NGANG QUA CÔNG VIỆN- XLHN VÀO GA METRO.
- CÁU SKY BRIDGE CAO ĐỘ TẨNG 30 BẨNG KÍNH NỐI 2 TỘA THẤP, VIEW NGẨM SỐNG SÁI GÒN
- QUẢNG TRƯỚNG TRƯỜNG TRƯỚC BLOCK SỐ 1
- QUẨNG TRƯỜNG TRƯỜNG TRƯỚC BLOCK SỐ 2
- O VƯỚN TREO TẨNG TRÊT
- HÀNH LANG VƯỚN CÂY XANH
- DẠI LỘ CÂY XANH
- HONG GIAN SƯ KIỆN, SINH HOẠT NHỚM