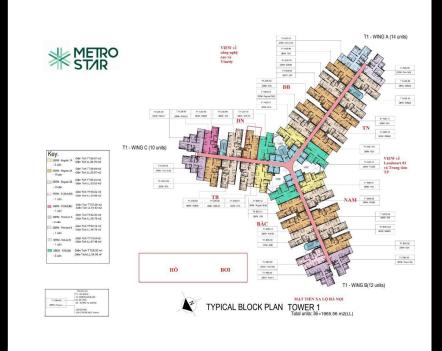

# **Metro Star**

| Code         | RS20220465       | Handover              |                             |
|--------------|------------------|-----------------------|-----------------------------|
| Building     | Tower 1 - Wing C | Handover<br>Condition |                             |
| No. of floor | 0                | Ownership             | Deposit agreement foreigner |
| Floor        | High             | Status                |                             |
| Unit No      | 09               | Direction             |                             |
| Bedrooms     | 02               | View                  |                             |
| Bathrooms    | 00               |                       |                             |
|              |                  |                       |                             |

## APPARTMENT IMAGE & LAYOUT