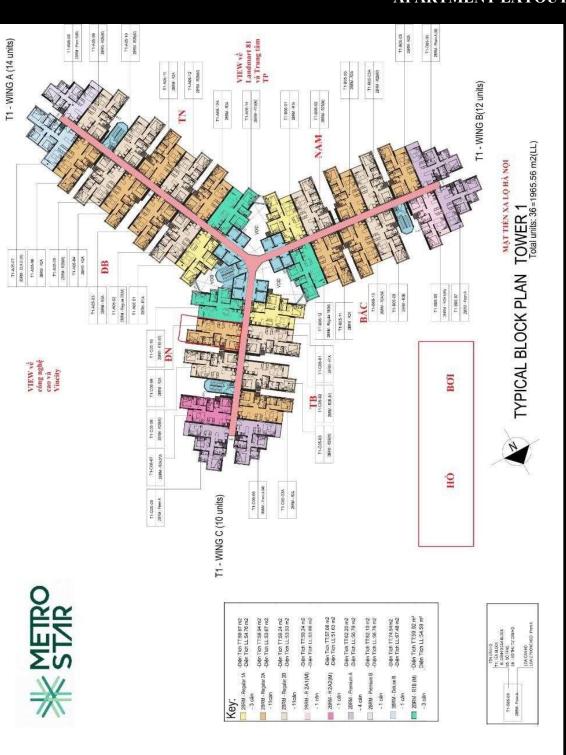

# **Metro Star**

| Code         | RS20220465       | Handover              |                             |
|--------------|------------------|-----------------------|-----------------------------|
| Building     | Tower 1 - Wing C | Handover<br>Condition |                             |
| No. of floor | 0                | Ownership             | Deposit agreement foreigner |
| Floor        | High             | Status                |                             |
| Unit No      | 09               | Direction             |                             |
| Bedrooms     | 02               | View                  |                             |
| Bathrooms    | 00               |                       |                             |
|              |                  |                       |                             |

## APPARTMENT IMAGE & LAYOUT