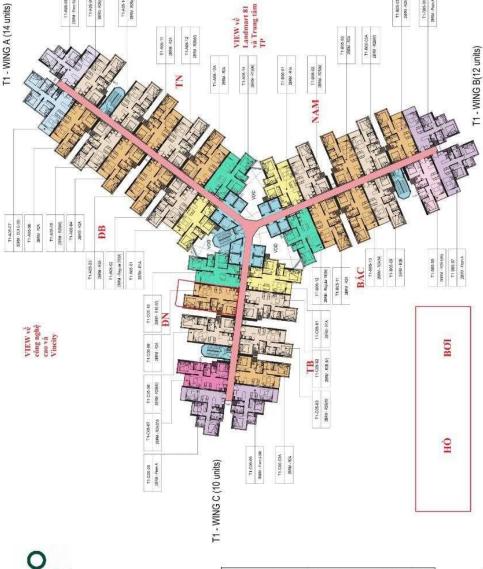

-11cân 1 cán TYPICAL BLOCK PLAN TOWER 1 Total units: 36 = 1965.56 m2(LL)

MẠT TIÊN XA LỘ HÀ NỘI

#### **APARTMENT LAYOUT**

T1-005-05 285M - Nem A (M

T1-B05-05 2999-F2A