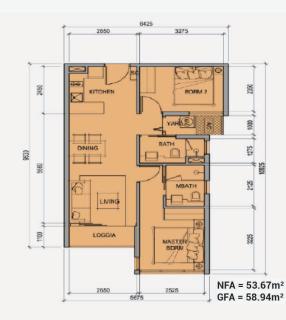

-Dién Tich TT:58 94 m2 -Dién Tich LL:53.67 m2 -Diğn Tich TT:59 24 m2 -Diğn Tich LL:53 53 m2 -Dién Tich TT:59.24 m2 -Dién Tich LL:53.68 m2 -Dién Tich TT57,06 m2 -Dién Tich LL 51,63 m2 Diện Tich TT62 20 m2 Diện Tich LL:56 79 m2 -Diện Tích TT62.10 m2 -Diện Tích 11.56 76 m2

#### **APPARTMENT IMAGE & LAYOUT**

2BRM - REGULAR 1B

and the second

TO VILLA

2BRM - REGULAR 2A