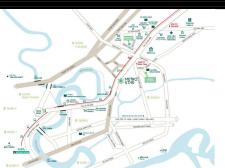

TBICRINO<br>T1: 16NBDOX<br>BI SRMBG0ABDOK | 08 : 50 TAVO<br>08 : 50 TAVC TO DAVED | CONCANHO<br>LONZ PRONO NOU - Fren |
|-------------------------------------------|---------------------------------------|-----------------------------------|
|                                           | T1-805-08<br>2894 - Paer A            |                                   |

-Dién Tich TT:59.92 m² Dién Tich LL:54.59 m²

2BRM - R1B (M) - 3 c8m

38PAN - Dekue B - Dekn Tich LT:74.54m2 - 1 cán

B

20P3M - Pren - 4 c8in 28RM - Prem - 1 cáin

28RM-R2A2(M) -1 cdn

29RM - R 2A1(M)

28RM - Regular

-11cân 1 cán TYPICAL BLOCK PLAN TOWER 1 Total units: 36 = 1965.56 m2(LL)

MẠT TIÊN XA LỘ HÀ NỘI





#### **APARTMENT LAYOUT**

T1-005-05 285M - Nem A (M

T1-B05-05 2999-F2A

#### **APPARTMENT IMAGE & LAYOUT**







2BRM - REGULAR 1B





and the second

TO VILLA





2BRM - REGULAR 2A