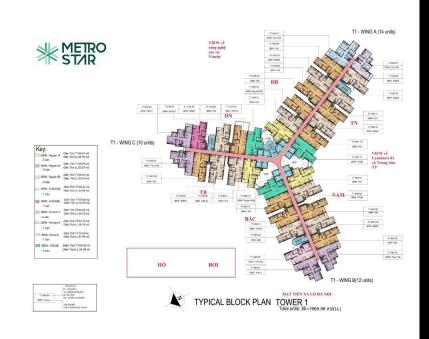

#### **GENERAL LAYOUT OF PROJECT**

38 8

2BRM-Re - 11can

-Diện Tích TT:59.97 m2 -Diện Tích LL:54.76 m2

¥

Key:

01-504-17 2834: NE82

T1-A05-09 2890-R26M

11-A05-03 2884 - Pren 60

| TBICRINO<br>T1: 16NBDOX<br>BI SRMBG0ABDOK | 08 : 50 TAVO<br>08 : 50 TAVC TO DAVED | CONCANHO<br>LONZ PRONO NOU - Fren |
|-------------------------------------------|---------------------------------------|-----------------------------------|
|                                           | T1-805-08<br>2894 - Paer A            |                                   |

-Dién Tich TT:59.92 m² Dién Tich LL:54.59 m²

2BRM - R1B (M) - 3 c8m

38PAN - Dekue B - Dekn Tich LT:74.54m2 - 1 cán

B

20P3M - Pren - 4 c8in 28RM - Prem - 1 cáin

28RM-R2A2(M) -1 cdn

29RM - R 2A1(M)

28RM - Regular

-11cân 1 cán TYPICAL BLOCK PLAN TOWER 1 Total units: 36 = 1965.56 m2(LL)

MẠT TIÊN XA LỘ HÀ NỘI

#### **APARTMENT LAYOUT**

T1-005-05 285M - Nem A (M

T1-B05-05 2999-F2A