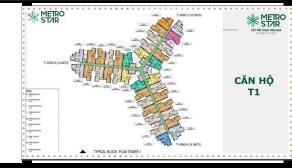

38 8

2BRM-Re - 11can

-Diện Tích TT:59.97 m2 -Diện Tích LL:54.76 m2

¥

Key:

01-504-17 2834: NE82

T1-A05-09 2890-R26M

11-A05-03 2884 - Pren 60

| TBICRINO<br>T1: 16NBDOX<br>BI SRMBG0ABDOK | 08 : 50 TAVO<br>08 : 50 TAVC TO DAVED | CONCANHO<br>LONZ PRONO NOU - Fren |
|-------------------------------------------|---------------------------------------|-----------------------------------|
|                                           | T1-805-08<br>2894 - Paer A            |                                   |

-Dién Tich TT:59.92 m² Dién Tich LL:54.59 m²

2BRM - R1B (M) - 3 c8m

38PAN - Dekue B - Dekn Tich LT:74.54m2 - 1 cán

B

20P3M - Pren - 4 c8in 28RM - Prem - 1 cáin

28RM-R2A2(M) -1 cdn

29RM - R 2A1(M)

28RM - Regular

-11cân 1 cán TYPICAL BLOCK PLAN TOWER 1 Total units: 36 = 1965.56 m2(LL)

MẠT TIÊN XA LỘ HÀ NỘI

#### **APARTMENT LAYOUT**

T1-005-05 285M - Nem A (M

T1-B05-05 2999-F2A