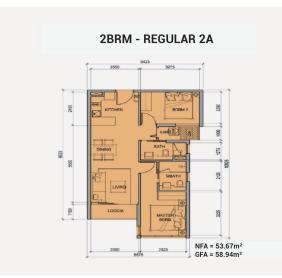

#### **APPARTMENT IMAGE & LAYOUT**

2BRM - REGULAR 1B

and the second

TO VILLA

2BRM - REGULAR 2A

-Dién Tich TT:58 94 m2 -Dién Tich LL:53.67 m2 -Diğn Tich TT:59 24 m2 -Diğn Tich LL:53 53 m2 -Dién Tich TT:59.24 m2 -Dién Tich LL:53.68 m2 -Dién Tich TT57,06 m2 -Dién Tich LL 51,63 m2 Diện Tich TT62 20 m2 Diện Tich LL:56 79 m2 -Diện Tích TT62.10 m2 -Diện Tích 11.56 76 m2