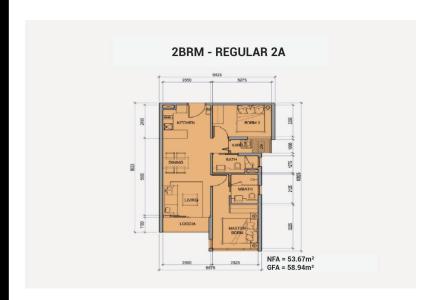

# 2BRM - REGULAR 2A 6425 3275 BORM 2 88 NFA = 53.67m<sup>2</sup> GFA = 58.94m<sup>2</sup>