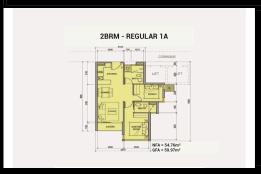

# APPARTMENT IMAGE & LAYOUT

# 2BRM - REGULAR 2A 6425 3275 BORM 2 88 NFA = 53.67m<sup>2</sup> GFA = 58.94m<sup>2</sup>