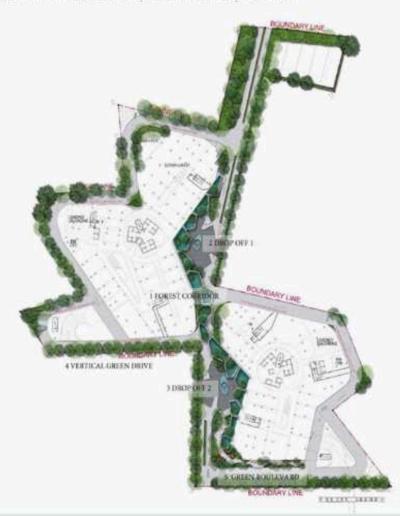

# TẨNG TRỆT

- OI GA METRO SỐ 10 KẾT NỔI TRỰC TIẾP VÀO TẦNG 2 TÒA NHÀ
- CÂU VƯỢT BẰNG NGANG QUA CÔNG VIỆN- XLHN VÀO GA METRO.
- CÁU SKY BRIDGE CAO ĐỘ TẨNG 30 BẨNG KÍNH NỐI 2 TỘA THẤP, VIEW NGẨM SỐNG SÁI GÒN
- QUẢNG TRƯỚNG TRƯỜNG TRƯỚC BLOCK SỐ 1
- QUẨNG TRƯỜNG TRƯỜNG TRƯỚC BLOCK SỐ 2
- O VƯỚN TREO TẨNG TRÊT
- HÀNH LANG VƯỚN CÂY XANH
- DẠI LỘ CÂY XANH
- HONG GIAN SƯ KIỆN, SINH HOẠT NHỚM