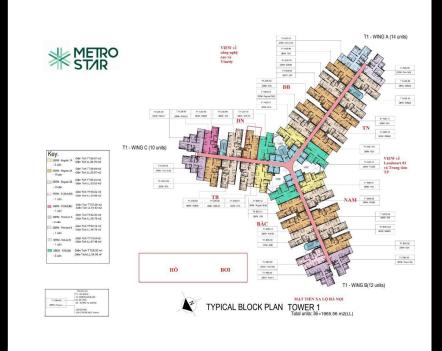

3131

Email: info@vnkic.vn

### **PROPLINK**

3rd Floor, No. 30 Nguyen Co Thach Str., Sala New City, Dist. 2, HCM City

# 100+ S☆OTIỆN ÍCH

Metro Star kết nối 100+ sao tiện ích hoàn hảo phục vụ mọi nhu câu cuộc sống của những cư dân thành thị hiện đại từ mua sắm, thư giãn, ân uống, vui chơi giải trí... Một môi trường sống thân thiên với thiên nhiên và thỏa mãn nhu cấu của mọi cư dân dù là đô tuổi nào.

# TẨNG TRỆT

- OI GA METRO SỐ 10 KẾT NỔI TRỰC TIẾP VÀO TẦNG 2 TÒA NHÀ
- CÂU VƯỢT BẰNG NGANG QUA CÔNG VIỆN- XLHN VÀO GA METRO.
- CÁU SKY BRIDGE CAO ĐỘ TẨNG 30 BẨNG KÍNH NỐI 2 TỘA THẤP, VIEW NGẨM SỐNG SÁI GÒN
- QUẢNG TRƯỚNG TRƯỜNG TRƯỚC BLOCK SỐ 1
- QUẨNG TRƯỜNG TRƯỜNG TRƯỚC BLOCK SỐ 2
- O VƯỚN TREO TẨNG TRÊT
- HÀNH LANG VƯỚN CÂY XANH
- DẠI LỘ CÂY XANH
- HONG GIAN SƯ KIỆN, SINH HOẠT NHỚM









# APPARTMENT IMAGE & LAYOUT



# 2BRM - REGULAR 2A 6425 3275 BORM 2 88 NFA = 53.67m<sup>2</sup> GFA = 58.94m<sup>2</sup>