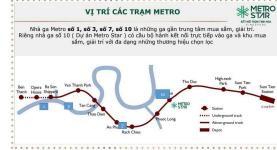

# TẨNG TRỆT

- OI GA METRO SỐ 10 KẾT NỔI TRỰC TIẾP VÀO TẦNG 2 TÒA NHÀ
- CÂU VƯỢT BẰNG NGANG QUA CÔNG VIỆN- XLHN VÀO GA METRO.
- CÁU SKY BRIDGE CAO ĐỘ TẨNG 30 BẨNG KÍNH NỐI 2 TỘA THẤP, VIEW NGẨM SỐNG SÁI GÒN
- QUẢNG TRƯỚNG TRƯỜNG TRƯỚC BLOCK SỐ 1
- QUẨNG TRƯỜNG TRƯỜNG TRƯỚC BLOCK SỐ 2
- O VƯỚN TREO TẨNG TRÊT
- HÀNH LANG VƯỚN CÂY XANH
- DẠI LỘ CÂY XANH
- HONG GIAN SƯ KIỆN, SINH HOẠT NHỚM