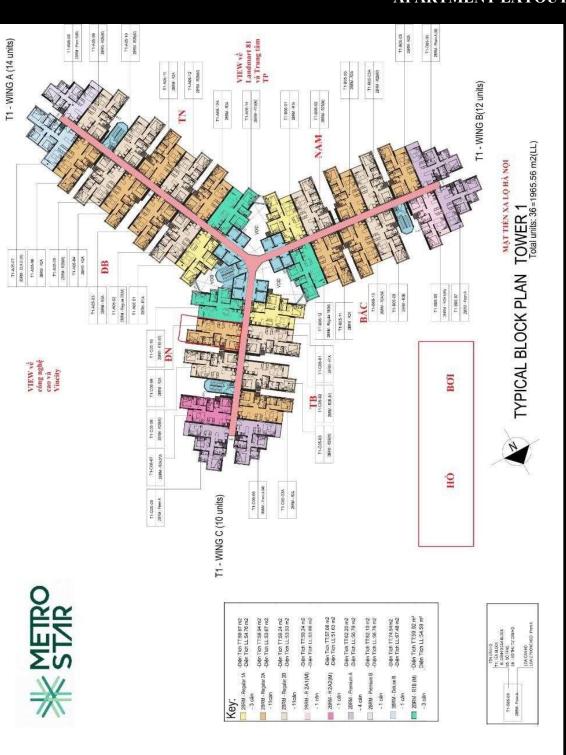

1 3131

Email: info@vnkic.vn

### **PROPLINK**

3rd Floor, No. 30 Nguyen Co Thach Str., Sala New City, Dist. 2, HCM City

# 100+ S☆OTIỆN ÍCH

Metro Star kết nối 100+ sao tiện ích hoàn hảo phục vụ mọi nhu câu cuộc sống của những cư dân thành thị hiện đại từ mua sắm, thư giãn, ân uống, vui chơi giải trí... Một môi trường sống thân thiên với thiên nhiên và thỏa mãn nhu cấu của mọi cư dân dù là đô tuổi nào.

# TẨNG TRỆT

- OI GA METRO SỐ 10 KẾT NỔI TRỰC TIẾP VÀO TẦNG 2 TÒA NHÀ
- CÂU VƯỢT BẰNG NGANG QUA CÔNG VIỆN- XLHN VÀO GA METRO.
- CÁU SKY BRIDGE CAO ĐỘ TẨNG 30 BẨNG KÍNH NỐI 2 TỘA THẤP, VIEW NGẨM SỐNG SÁI GÒN
- QUẢNG TRƯỚNG TRƯỜNG TRƯỚC BLOCK SỐ 1
- QUẨNG TRƯỜNG TRƯỜNG TRƯỚC BLOCK SỐ 2
- O VƯỚN TREO TẨNG TRÊT
- HÀNH LANG VƯỚN CÂY XANH
- DẠI LỘ CÂY XANH
- HONG GIAN SƯ KIỆN, SINH HOẠT NHỚM









# APPARTMENT IMAGE & LAYOUT



# 2BRM - REGULAR 2A 6425 3275 BORM 2 88 NFA = 53.67m<sup>2</sup> GFA = 58.94m<sup>2</sup>