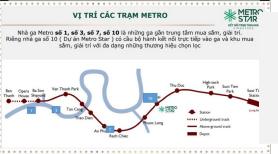

# TẨNG TRỆT

- OI GA METRO SỐ 10 KẾT NỔI TRỰC TIẾP VÀO TẦNG 2 TÒA NHÀ
- CÂU VƯỢT BẰNG NGANG QUA CÔNG VIỆN- XLHN VÀO GA METRO.
- CÁU SKY BRIDGE CAO ĐỘ TẨNG 30 BẨNG KÍNH NỐI 2 TỘA THẤP, VIEW NGẨM SỐNG SÁI GÒN
- QUẢNG TRƯỚNG TRƯỜNG TRƯỚC BLOCK SỐ 1
- QUẨNG TRƯỜNG TRƯỜNG TRƯỚC BLOCK SỐ 2
- O VƯỚN TREO TẨNG TRÊT
- HÀNH LANG VƯỚN CÂY XANH
- DẠI LỘ CÂY XANH
- HONG GIAN SƯ KIỆN, SINH HOẠT NHỚM