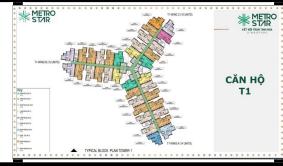

# **Metro Star**

| Code         | RS20220400       | Handover              |                             |
|--------------|------------------|-----------------------|-----------------------------|
| Building     | Tower 1 - Wing B | Handover<br>Condition |                             |
| No. of floor | 0                | Ownership             | Deposit agreement foreigner |
| Floor        | Middle           | Status                |                             |
| Unit No      | 10               | Direction             |                             |
| Bedrooms     | 02               | View                  |                             |
| Bathrooms    | 02               |                       |                             |
|              |                  |                       |                             |