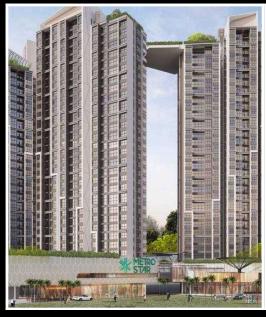

# TẨNG TRỆT

- OI GA METRO SỐ 10 KẾT NỔI TRỰC TIẾP VÀO TẦNG 2 TÒA NHÀ
- CÂU VƯỢT BẰNG NGANG QUA CÔNG VIỆN- XLHN VÀO GA METRO.
- CÁU SKY BRIDGE CAO ĐỘ TẨNG 30 BẨNG KÍNH NỐI 2 TỘA THẤP, VIEW NGẨM SỐNG SÁI GÒN
- QUẢNG TRƯỚNG TRƯỜNG TRƯỚC BLOCK SỐ 1
- QUẨNG TRƯỜNG TRƯỜNG TRƯỚC BLOCK SỐ 2
- O VƯỚN TREO TẨNG TRÊT
- HÀNH LANG VƯỚN CÂY XANH
- DẠI LỘ CÂY XANH
- HONG GIAN SƯ KIỆN, SINH HOẠT NHỚM