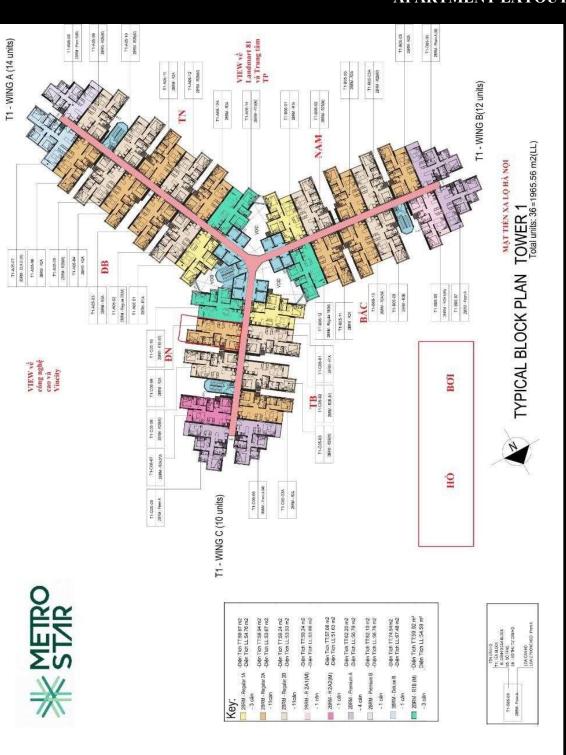

1 3131

Email: info@vnkic.vn

### **PROPLINK**

3rd Floor, No. 30 Nguyen Co Thach Str., Sala New City, Dist. 2, HCM City

# 100+ S☆OTIỆN ÍCH

Metro Star kết nối 100+ sao tiện ích hoàn hảo phục vụ mọi nhu câu cuộc sống của những cư dân thành thị hiện đại từ mua sắm, thư giãn, ân uống, vui chơi giải trí... Một môi trường sống thân thiên với thiên nhiên và thỏa mãn nhu cấu của mọi cư dân dù là đô tuổi nào.

# TẨNG TRỆT

- OI GA METRO SỐ 10 KẾT NỔI TRỰC TIẾP VÀO TẦNG 2 TÒA NHÀ
- CÂU VƯỢT BẰNG NGANG QUA CÔNG VIỆN- XLHN VÀO GA METRO.
- CÁU SKY BRIDGE CAO ĐỘ TẨNG 30 BẨNG KÍNH NỐI 2 TỘA THẤP, VIEW NGẨM SỐNG SÁI GÒN
- QUẢNG TRƯỚNG TRƯỜNG TRƯỚC BLOCK SỐ 1
- QUẨNG TRƯỜNG TRƯỜNG TRƯỚC BLOCK SỐ 2
- O VƯỚN TREO TẨNG TRÊT
- HÀNH LANG VƯỚN CÂY XANH
- DẠI LỘ CÂY XANH
- HONG GIAN SƯ KIỆN, SINH HOẠT NHỚM









# APPARTMENT IMAGE & LAYOUT



# 2BRM - REGULAR 2A 6425 3275 BORM - REGULAR 2A NFA = 53.67m<sup>2</sup> GFA = 58.94m<sup>2</sup>