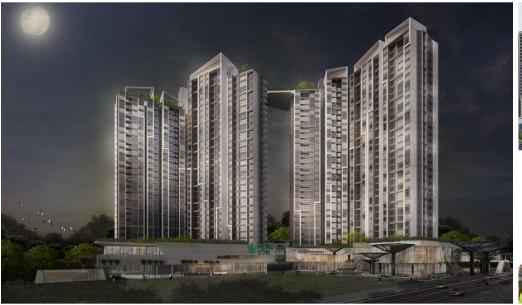

# TẨNG TRỆT

- OI GA METRO SỐ 10 KẾT NỔI TRỰC TIẾP VÀO TẦNG 2 TÒA NHÀ
- CÂU VƯỢT BẰNG NGANG QUA CÔNG VIỆN- XLHN VÀO GA METRO.
- CÁU SKY BRIDGE CAO ĐỘ TẨNG 30 BẨNG KÍNH NỐI 2 TỘA THẤP, VIEW NGẨM SỐNG SÁI GÒN
- QUẢNG TRƯỚNG TRƯỜNG TRƯỚC BLOCK SỐ 1
- QUẨNG TRƯỜNG TRƯỜNG TRƯỚC BLOCK SỐ 2
- O VƯỚN TREO TẨNG TRÊT
- HÀNH LANG VƯỚN CÂY XANH
- DẠI LỘ CÂY XANH
- HONG GIAN SƯ KIỆN, SINH HOẠT NHỚM