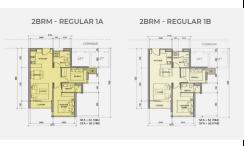

# APPARTMENT IMAGE & LAYOUT

# 2BRM - REGULAR 2A 6425 3275 BORM - REGULAR 2A NFA = 53.67m<sup>2</sup> GFA = 58.94m<sup>2</sup>