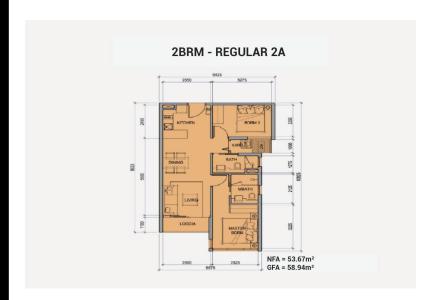

# APPARTMENT IMAGE & LAYOUT

# 2BRM - REGULAR 2A 6425 3275 BORM - REGULAR 2A NFA = 53.67m<sup>2</sup> GFA = 58.94m<sup>2</sup>