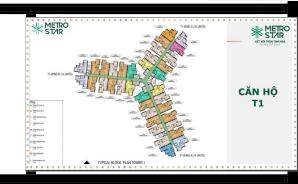

- 11cán 28RM - R - 1 căn TYPICAL BLOCK PLAN TOWER 1 Total units: 36 = 1965.56 m2(LL)

MẠT TIÊN XA LỘ HÀ NỘI

#### **APARTMENT LAYOUT**