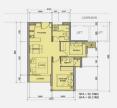

¥

Key:

| ANYO<br>BLOCK<br>HBCEABLOCK | TANG<br>DTHUE TUE CARHO | AHD<br>19040 NOU - Frank |
|-----------------------------|-------------------------|--------------------------|
| To 10N                      | 08 : 50                 | 10010                    |
|                             | T1-905-08               |                          |

-Dién Tich TT:59.92 m² Dién Tich LL:54.59 m²

28RM - R18 (M) - 3 cán

38PM - Dekate B - Den Tich TT/24.54m2 - 1 cdin

8

20P3M - Prein - 4 cain 28P3M - Prein - 1 cáin

28RM-R2A2(M) -1 cdn

29RM - R 2A1(M)

28RM - Regular

- 11cán 28RM - R - 1 căn TYPICAL BLOCK PLAN TOWER 1 Total units: 36 = 1965.56 m2(LL)

MẠT TIÊN XA LỘ HÀ NỘI





#### **APARTMENT LAYOUT**

## **APPARTMENT IMAGE & LAYOUT**



**2BRM - REGULAR 1A** 









2BRM - REGULAR 1A