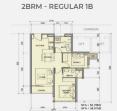

33 53

2BRM-Re - 11can

-Diện Tích TT:59.97 m2 -Diện Tích LL:54.76 m2

¥

Key:

| ANYO<br>BLOCK<br>HBCEABLOCK | TANG<br>DTHUE TUE CARHO | AHD<br>19040 NOU - Frank |
|-----------------------------|-------------------------|--------------------------|
| To 10N                      | 08 : 50                 | 10010                    |
|                             | T1-905-08               |                          |

-Dién Tich TT:59.92 m² Dién Tich LL:54.59 m²

28RM - R18 (M) - 3 cán

38PM - Dekate B - Den Tich TT/24.54m2 - 1 cdin

8

20P3M - Prein - 4 cain 28P3M - Prein - 1 cáin

28RM-R2A2(M) -1 cdn

29RM - R 2A1(M)

28RM - Regular

## **APPARTMENT IMAGE & LAYOUT**

**2BRM - REGULAR 1A** 

2BRM - REGULAR 1A