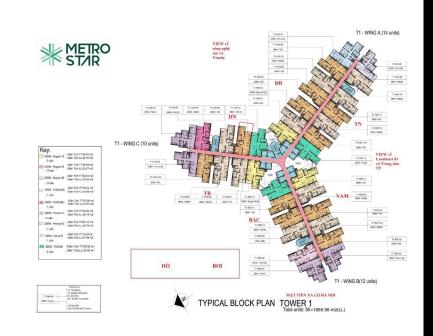

# **GENERAL LAYOUT OF PROJECT**

2066 T161 T155 6 m2 2066 T161 T155 6 m2 2066 T161 T150 5 m2 2066 T161 T150 5 m2 2066 T161 T150 5 m2 2066 T161 T152 6 m2 2066 T161 T152 6 m2 2066 T161 T152 2 0 m2 2066 T161 L150 5 m2 2066 T161 T162 5 0 m2 2066 T161 T161 T162 5 0 m2 2066 T161 T165 5 0 m2 2066 T161 T165 5 0 m2 2066 T161 T165 5 0 m2 2066 T161

33 53

2BRM-Re - 11can

-Diện Tích TT:59.97 m2 -Diện Tích LL:54.76 m2

¥

Key:

| ANYO<br>BLOCK<br>HBCEABLOCK | TANG<br>DTHUE TUE CARHO | AHD<br>19040 NOU - Frank |
|-----------------------------|-------------------------|--------------------------|
| To 10N                      | 08 : 50                 | 10010                    |
|                             | T1-905-08               |                          |

-Dién Tich TT:59.92 m² Dién Tich LL:54.59 m²

28RM - R18 (M) - 3 cán

38PM - Dekate B - Den Tich TT/24.54m2 - 1 cdin

8

20P3M - Prein - 4 cain 28P3M - Prein - 1 cáin

28RM-R2A2(M) -1 cdn

29RM - R 2A1(M)

28RM - Regular

- 11cán 28RM - R - 1 căn TYPICAL BLOCK PLAN TOWER 1 Total units: 36 = 1965.56 m2(LL)

MẠT TIÊN XA LỘ HÀ NỘI