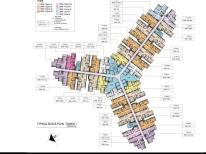

2066 T161 T155 6 m2 2066 T161 T155 6 m2 2066 T161 T150 5 m2 2066 T161 T150 5 m2 2066 T161 T150 5 m2 2066 T161 T152 6 m2 2066 T161 T152 6 m2 2066 T161 T152 2 0 m2 2066 T161 L150 5 m2 2066 T161 T162 5 0 m2 2066 T161 T161 T162 5 0 m2 2066 T161 T165 5 0 m2 2066 T161 T165 5 0 m2 2066 T161 T165 5 0 m2 2066 T161

33 53

2BRM-Re - 11can

-Diện Tích TT:59.97 m2 -Diện Tích LL:54.76 m2

¥

Key:

| ANYO<br>BLOCK<br>HBCEABLOCK | TANG<br>DTHUE TUE CARHO | AHD<br>19040 NOU - Frank |
|-----------------------------|-------------------------|--------------------------|
| To 10N                      | 08 : 50                 | 10010                    |
|                             | T1-905-08               |                          |

-Dién Tich TT:59.92 m² Dién Tich LL:54.59 m²

28RM - R18 (M) - 3 cán

38PM - Dekate B - Den Tich TT/24.54m2 - 1 cdin

8

20P3M - Prein - 4 cain 28P3M - Prein - 1 cáin

28RM-R2A2(M) -1 cdn

29RM - R 2A1(M)

28RM - Regular

- 11cán 28RM - R - 1 căn TYPICAL BLOCK PLAN TOWER 1 Total units: 36 = 1965.56 m2(LL)

MẠT TIÊN XA LỘ HÀ NỘI