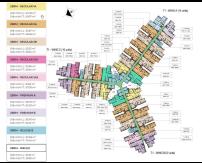

2066 T161 T155 6 m2 2066 T161 T155 6 m2 2066 T161 T150 5 m2 2066 T161 T150 5 m2 2066 T161 T150 5 m2 2066 T161 T152 6 m2 2066 T161 T152 6 m2 2066 T161 T152 2 0 m2 2066 T161 L150 5 m2 2066 T161 T162 5 0 m2 2066 T161 T161 T162 5 0 m2 2066 T161 T165 5 0 m2 2066 T161 T165 5 0 m2 2066 T161 T165 5 0 m2 2066 T161

33 53

2BRM-Re - 11can

-Diện Tích TT:59.97 m2 -Diện Tích LL:54.76 m2

¥

Key:

| ANYO<br>BLOCK<br>HBCEABLOCK | TANG<br>DTHUE TUE CARHO | AHD<br>19040 NOU - Frank |
|-----------------------------|-------------------------|--------------------------|
| To 10N                      | 08 : 50                 | 10010                    |
|                             | T1-905-08               |                          |

-Dién Tich TT:59.92 m² Dién Tich LL:54.59 m²

28RM - R18 (M) - 3 cán

38PM - Dekate B - Den Tich TT/24.54m2 - 1 cdin

8

20P3M - Prein - 4 cain 28P3M - Prein - 1 cáin

28RM-R2A2(M) -1 cdn

29RM - R 2A1(M)

28RM - Regular

- 11cán 28RM - R - 1 căn TYPICAL BLOCK PLAN TOWER 1 Total units: 36 = 1965.56 m2(LL)

MẠT TIÊN XA LỘ HÀ NỘI