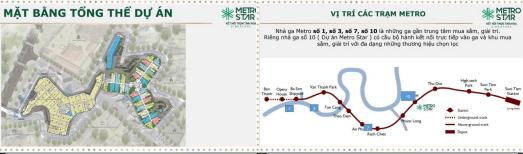

2 -Diện Tích LL:54.76 m2

¥

Key:

| ANYO<br>BLOCK<br>HBCEABLOCK | TANG<br>DTHUE TUE CARHO | AHD<br>19040 NOU - Frank |
|-----------------------------|-------------------------|--------------------------|
| To 10N                      | 08 : 50                 | 10010                    |
|                             | T1-905-08               |                          |

-Dién Tich TT:59.92 m² Dién Tich LL:54.59 m²

28RM - R18 (M) - 3 cán

38PM - Dekate B - Den Tich TT/24.54m2 - 1 cdin

8

20P3M - Prein - 4 cain 28P3M - Prein - 1 cáin

28RM-R2A2(M) -1 cdn

29RM - R 2A1(M)

28RM - Regular

- 11cán 28RM - R - 1 căn TYPICAL BLOCK PLAN TOWER 1 Total units: 36 = 1965.56 m2(LL)

MẠT TIÊN XA LỘ HÀ NỘI





#### **APARTMENT LAYOUT**

## **APPARTMENT IMAGE & LAYOUT**



**2BRM - REGULAR 1A** 









2BRM - REGULAR 1A