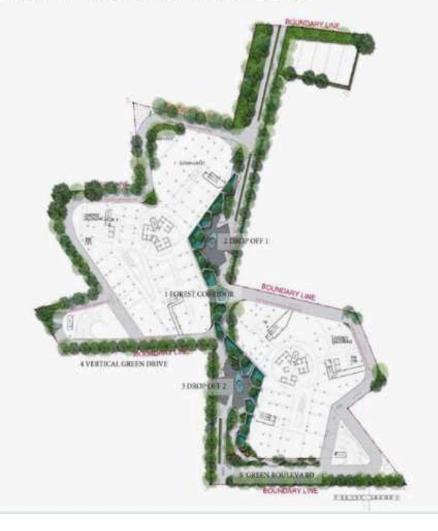

0,780  |
| Maintenance Fee              | 0       |
| Unpaid Amount (1)            | 17,469  |
| Paid Amount                  | 101,108 |
| B. RESALE PRICE<br>(USD) (2) | 134,407 |
| Fees and charges             | Include |
| C. BUYER'S PRICE (3)         | 116,938 |

# Price: 134,407 USD



| IC VNK               |
|----------------------|
| Phone: 096 691 3131  |
| Email: info@vnkic.vn |

# PROPLINK

3rd Floor, No. 30 Nguyen Co Thach Str., Sala New City, Dist. 2, HCM City

# **GENERAL LAYOUT OF PROJECT**

# 100+ S☆0TIỆN ÍCH

Metro Star kết nối 100+ sao tiện ích hoàn hảo phục vụ mọi nhu cầu cuộc sống của những cư dân thành thị hiện đại từ mua sắm, thư giãn, ân uống, vui chơi giải trí... Một môi trường sống thân thiện với thiện nhiên và thỏa mãn nhu cầu của mọi cư dân dù là độ tuổi nào.









2066 T161 T155 6 m2 2066 T161 T155 6 m2 2066 T161 T150 5 m2 2066 T161 T150 5 m2 2066 T161 T150 5 m2 2066 T161 T152 6 m2 2066 T161 T152 6 m2 2066 T161 T152 2 0 m2 2066 T161 L150 5 m2 2066 T161 T162 5 0 m2 2066 T161 T161 T162 5 0 m2 2066 T161 T165 5 0 m2 2066 T161 T165 5 0 m2 2066 T161 T165 5 0 m2 2066 T161

33 53

2BRM-Re - 11can

-Diện Tích TT:59.97 m2 -Diện Tích LL:54.76 m2

¥

Key:

| ANYO<br>BLOCK<br>HBCEABLOCK | TANG<br>DTHUE TUE CARHO | AHD<br>19040 NOU - Frank |
|-----------------------------|-------------------------|--------------------------|
| To 10N                      | 08 : 50                 | 10010                    |
|                             | T1-905-08               |                          |

-Dién Tich TT:59.92 m² Dién Tich LL:54.59 m²

28RM - R18 (M) - 3