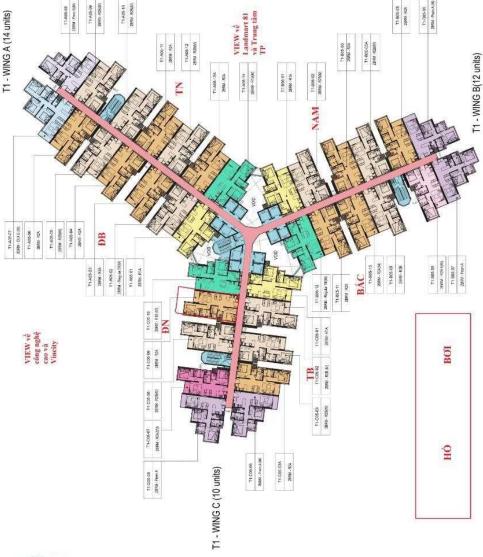

- 11cán 28RM - R - 1 căn TYPICAL BLOCK PLAN TOWER 1 Total units: 36 = 1965.56 m2(LL)

MẠT TIÊN XA LỘ HÀ NỘI

#### **APARTMENT LAYOUT**

## **APPARTMENT IMAGE & LAYOUT**

**2BRM - REGULAR 1A** 

2BRM - REGULAR 1A