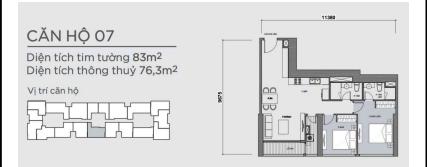

Resale P7-xx.07

Size: 83 m2 | 76.30 m2 | 02 Bed

Price: 294,137 USD

## APPARTMENT IMAGE & LAYOUT