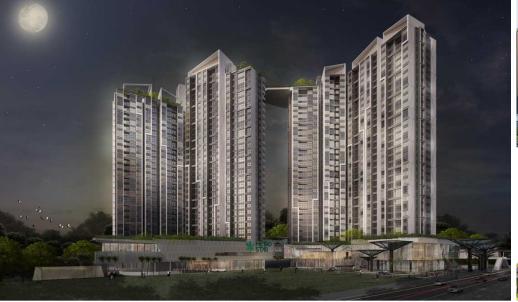

# TẨNG TRỆT

- OI GA METRO SỐ 10 KẾT NỔI TRỰC TIẾP VÀO TẦNG 2 TÒA NHÀ
- CÂU VƯỢT BẰNG NGANG QUA CÔNG VIỆN- XLHN VÀO GA METRO.
- CÁU SKY BRIDGE CAO ĐỘ TẨNG 30 BẨNG KÍNH NỐI 2 TỘA THẤP, VIEW NGẨM SỐNG SÁI GÒN
- QUẢNG TRƯỚNG TRƯỜNG TRƯỚC BLOCK SỐ 1
- QUẨNG TRƯỜNG TRƯỜNG TRƯỚC BLOCK SỐ 2
- O VƯỚN TREO TẨNG TRÊT
- HÀNH LANG VƯỚN CÂY XANH
- DẠI LỘ CÂY XANH
- HONG GIAN SƯ KIỆN, SINH HOẠT NHÓM