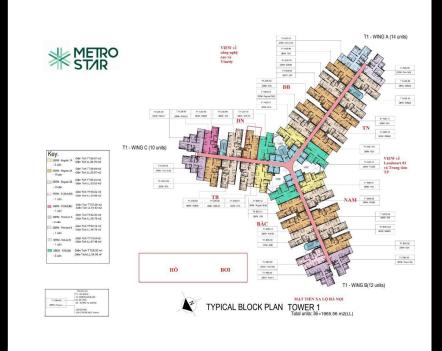

3131

Email: info@vnkic.vn

### **PROPLINK**

3rd Floor, No. 30 Nguyen Co Thach Str., Sala New City, Dist. 2, HCM City

# 100+ S☆OTIỆN ÍCH

Metro Star kết nối 100+ sao tiện ích hoàn hảo phục vụ mọi nhu câu cuộc sống của những cư dân thành thị hiện đại từ mua sắm, thư giãn, ân uống, vui chơi giải trí... Một môi trường sống thân thiên với thiên nhiên và thỏa mãn nhu cấu của mọi cư dân dù là đô tuổi nào.

# TẨNG TRỆT

- OI GA METRO SỐ 10 KẾT NỔI TRỰC TIẾP VÀO TẦNG 2 TÒA NHÀ
- CÂU VƯỢT BẰNG NGANG QUA CÔNG VIỆN- XLHN VÀO GA METRO.
- CÁU SKY BRIDGE CAO ĐỘ TẨNG 30 BẨNG KÍNH NỐI 2 TỘA THẤP, VIEW NGẨM SỐNG SÁI GÒN
- QUẢNG TRƯỚNG TRƯỜNG TRƯỚC BLOCK SỐ 1
- QUẨNG TRƯỜNG TRƯỜNG TRƯỚC BLOCK SỐ 2
- O VƯỚN TREO TẨNG TRÊT
- HÀNH LANG VƯỚN CÂY XANH
- DẠI LỘ CÂY XANH
- HONG GIAN SƯ KIỆN, SINH HOẠT NHÓM









## APPARTMENT IMAGE & LAYOUT

## 2BRM - REGULAR 1A



## 2BRM - REGULAR 2A