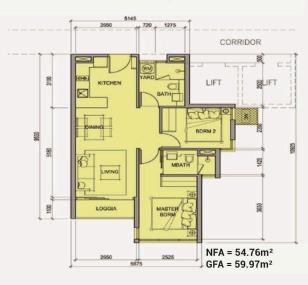

No. 30 Nguyen Co Thach Str., Sala New City, Dist. 2, HCM City

# 100+ S☆OTIỆN ÍCH

Metro Star kết nối 100+ sao tiện ích hoàn hảo phục vụ mọi nhu câu cuộc sống của những cư dân thành thị hiện đại từ mua sắm, thư giãn, ân uống, vui chơi giải trí... Một môi trường sống thân thiên với thiên nhiên và thỏa mãn nhu cấu của mọi cư dân dù là đô tuổi nào.

# TẨNG TRỆT

- OI GA METRO SỐ 10 KẾT NỔI TRỰC TIẾP VÀO TẦNG 2 TÒA NHÀ
- CÂU VƯỢT BẰNG NGANG QUA CÔNG VIỆN- XLHN VÀO GA METRO.
- CÁU SKY BRIDGE CAO ĐỘ TẨNG 30 BẨNG KÍNH NỐI 2 TỘA THẤP, VIEW NGẨM SỐNG SÁI GÒN
- QUẢNG TRƯỚNG TRƯỜNG TRƯỚC BLOCK SỐ 1
- QUẨNG TRƯỜNG TRƯỜNG TRƯỚC BLOCK SỐ 2
- O VƯỚN TREO TẨNG TRÊT
- HÀNH LANG VƯỚN CÂY XANH
- DẠI LỘ CÂY XANH
- HONG GIAN SƯ KIỆN, SINH HOẠT NHÓM









## APPARTMENT IMAGE & LAYOUT

## 2BRM - REGULAR 1A



## 2BRM - REGULAR 2A