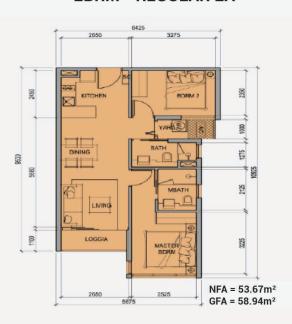

Str., Sala New City, Dist. 2, HCM City

# 100+ S☆OTIỆN ÍCH

Metro Star kết nối 100+ sao tiện ích hoàn hảo phục vụ mọi nhu câu cuộc sống của những cư dân thành thị hiện đại từ mua sắm, thư giãn, ân uống, vui chơi giải trí... Một môi trường sống thân thiên với thiên nhiên và thỏa mãn nhu cấu của mọi cư dân dù là đô tuổi nào.

# TẨNG TRỆT

- OI GA METRO SỐ 10 KẾT NỔI TRỰC TIẾP VÀO TẦNG 2 TÒA NHÀ
- CÂU VƯỢT BẰNG NGANG QUA CÔNG VIỆN- XLHN VÀO GA METRO.
- CÁU SKY BRIDGE CAO ĐỘ TẨNG 30 BẨNG KÍNH NỐI 2 TỘA THẤP, VIEW NGẨM SỐNG SÁI GÒN
- QUẢNG TRƯỚNG TRƯỜNG TRƯỚC BLOCK SỐ 1
- QUẨNG TRƯỜNG TRƯỜNG TRƯỚC BLOCK SỐ 2
- O VƯỚN TREO TẨNG TRÊT
- HÀNH LANG VƯỚN CÂY XANH
- DẠI LỘ CÂY XANH
- HONG GIAN SƯ KIỆN, SINH HOẠT NHÓM









## APPARTMENT IMAGE & LAYOUT

## 2BRM - REGULAR 1A



## 2BRM - REGULAR 2A