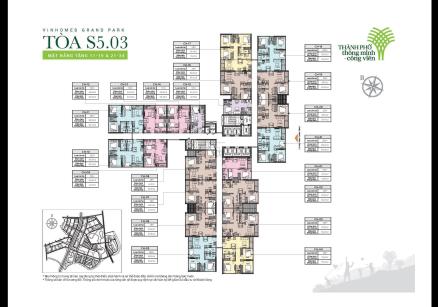

- Information is for reference only.
- Export date: March 08, 2022 17:29

| A. ORIGINAL | PRICE ( | USD) |
|-------------|---------|------|
|-------------|---------|------|

C. BUYER'S PRICE (3)

| Total Price(VAT, MF)         | 107,166 |
|------------------------------|---------|
| VAT                          | 9,860   |
| Maintenance Fee              | 0       |
| Unpaid Amount (1)            | 5,260   |
| Paid Amount                  | 101,907 |
| B. RESALE PRICE<br>(USD) (2) | 119,227 |
| Fees and charges             | Include |
|                              |         |



## **IC VNK**

Phone: 096 691 3131

Email: info@vnkic.vn

### **PROPLINK**

113,968

3rd Floor, No. 30 Nguyen Co Thach Str., Sala New City, Dist. 2, HCM City

## GENERAL LAYOUT OF PROJECT



## APARTMENT LAYOUT







# APPARTMENT IMAGE & LAYOUT