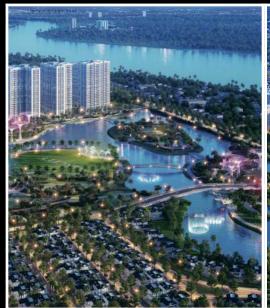

**Resale S5.03-xx.16** 

Size: 59.30 m2 | 00 m2 | 02 Bed

Price: 119,227 USD

# **Vinhomes Grand Park**

| Code         | RS20220440      | Handover              |                             |
|--------------|-----------------|-----------------------|-----------------------------|
| Building     | Rainbow - S5.03 | Handover<br>Condition |                             |
| No. of floor | 34              | Ownership             | Deposit agreement foreigner |
| Floor        | High            | Status                |                             |
| Unit No      | 16              | Direction             |                             |
| Bedrooms     | 02              | View                  |                             |
| Bathrooms    | 10              |                       |