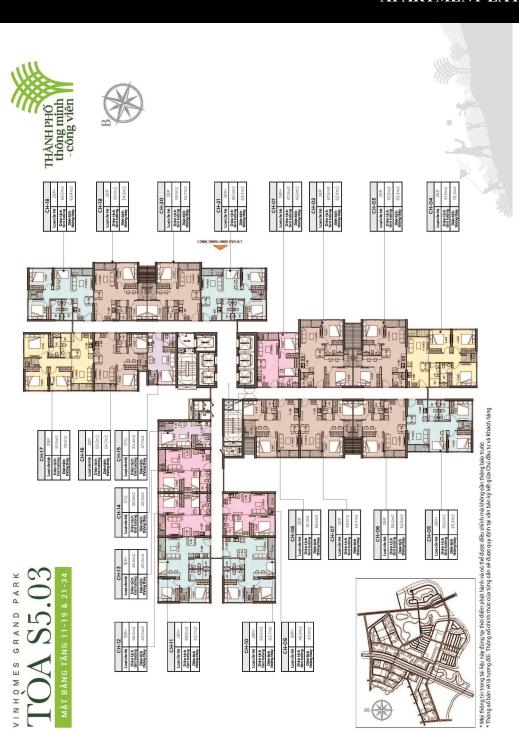

.
- Information is for reference only.
- Export date: March 08, 2022 17:29

| A. ORIGINAL | PRICE ( | USD) |
|-------------|---------|------|
|-------------|---------|------|

C. BUYER'S PRICE (3)

| Total Price(VAT, MF)         | 107,166 |
|------------------------------|---------|
| VAT                          | 9,860   |
| Maintenance Fee              | 0       |
| Unpaid Amount (1)            | 5,260   |
| Paid Amount                  | 101,907 |
| B. RESALE PRICE<br>(USD) (2) | 119,227 |
| Fees and charges             | Include |
|                              |         |



## **IC VNK**

Phone: 096 691 3131

Email: info@vnkic.vn

### **PROPLINK**

113,968

3rd Floor, No. 30 Nguyen Co Thach Str., Sala New City, Dist. 2, HCM City

## GENERAL LAYOUT OF PROJECT



## APARTMENT LAYOUT







# APPARTMENT IMAGE & LAYOUT