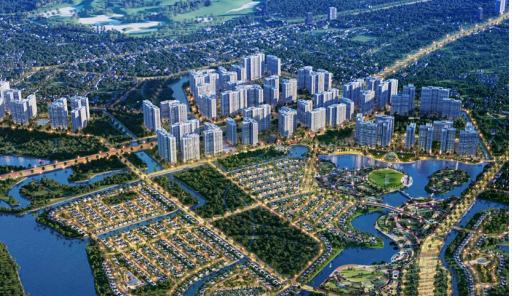

**Resale S5.03-xx.16** 

Size: 59.30 m2 | 00 m2 | 02 Bed

Price: 119,227 USD

# **Vinhomes Grand Park**

| Code         | RS20220440      | Handover              |                             |
|--------------|-----------------|-----------------------|-----------------------------|
| Building     | Rainbow - S5.03 | Handover<br>Condition |                             |
| No. of floor | 34              | Ownership             | Deposit agreement foreigner |
| Floor        | High            | Status                |                             |
| Unit No      | 16              | Direction             |                             |
| Bedrooms     | 02              | View                  |                             |
| Bathrooms    | 10              |                       |