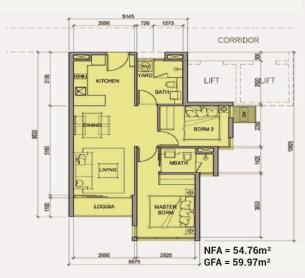

No. 30 Nguyen Co Thach Str., Sala New City, Dist. 2, HCM City

# 100+ S☆OTIỆN ÍCH

Metro Star kết nối 100+ sao tiện ích hoàn hảo phục vụ mọi nhu câu cuộc sống của những cư dân thành thị hiện đại từ mua sắm, thư giãn, ân uống, vui chơi giải trí... Một môi trường sống thân thiên với thiên nhiên và thỏa mãn nhu cấu của mọi cư dân dù là đô tuổi nào.

## TẨNG TRỆT

- OI GA METRO SỐ 10 KẾT NỔI TRỰC TIẾP VÀO TẦNG 2 TÒA NHÀ
- CÂU VƯỢT BẰNG NGANG QUA CÔNG VIỆN- XLHN VÀO GA METRO.
- CÁU SKY BRIDGE CAO ĐỘ TẨNG 30 BẨNG KÍNH NỐI 2 TỘA THẤP, VIEW NGẨM SỐNG SÁI GÒN
- QUẢNG TRƯỚNG TRƯỜNG TRƯỚC BLOCK SỐ 1
- QUẨNG TRƯỜNG TRƯỜNG TRƯỚC BLOCK SỐ 2
- O VƯỚN TREO TẨNG TRÊT
- HÀNH LANG VƯỚN CÂY XANH
- DẠI LỘ CÂY XANH
- HONG GIAN SƯ KIỆN, SINH HOẠT NHÓM









## APPARTMENT IMAGE & LAYOUT

## 2BRM - REGULAR 1A