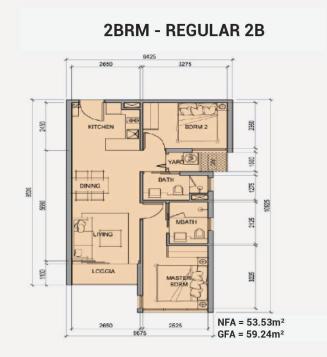

. 30 Nguyen Co Thach Str., Sala New City, Dist. 2, HCM City

# 100+ S☆OTIỆN ÍCH

Metro Star kết nối 100+ sao tiện ích hoàn hảo phục vụ mọi nhu câu cuộc sống của những cư dân thành thị hiện đại từ mua sắm, thư giãn, ân uống, vui chơi giải trí... Một môi trường sống thân thiên với thiên nhiên và thỏa mãn nhu cấu của mọi cư dân dù là đô tuổi nào.

## TẨNG TRỆT

- OI GA METRO SỐ 10 KẾT NỔI TRỰC TIẾP VÀO TẦNG 2 TÒA NHÀ
- CÂU VƯỢT BẰNG NGANG QUA CÔNG VIỆN- XLHN VÀO GA METRO.
- CÁU SKY BRIDGE CAO ĐỘ TẨNG 30 BẨNG KÍNH NỐI 2 TỘA THẤP, VIEW NGẨM SỐNG SÁI GÒN
- QUẢNG TRƯỚNG TRƯỜNG TRƯỚC BLOCK SỐ 1
- QUẨNG TRƯỜNG TRƯỜNG TRƯỚC BLOCK SỐ 2
- O VƯỚN TREO TẨNG TRÊT
- HÀNH LANG VƯỚN CÂY XANH
- DẠI LỘ CÂY XANH
- HONG GIAN SƯ KIỆN, SINH HOẠT NHÓM









## APPARTMENT IMAGE & LAYOUT

## 2BRM - REGULAR 1A