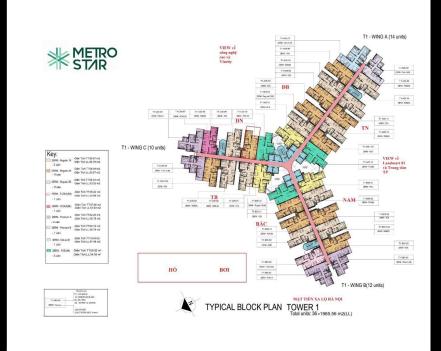

131

Email: info@vnkic.vn

### **PROPLINK**

3rd Floor, No. 30 Nguyen Co Thach Str., Sala New City, Dist. 2, HCM City

# 100+ S☆OTIỆN ÍCH

Metro Star kết nối 100+ sao tiện ích hoàn hảo phục vụ mọi nhu câu cuộc sống của những cư dân thành thị hiện đại từ mua sắm, thư giãn, ân uống, vui chơi giải trí... Một môi trường sống thân thiên với thiên nhiên và thỏa mãn nhu cấu của mọi cư dân dù là đô tuổi nào.

## TẨNG TRỆT

- OI GA METRO SỐ 10 KẾT NỔI TRỰC TIẾP VÀO TẦNG 2 TÒA NHÀ
- CÂU VƯỢT BẰNG NGANG QUA CÔNG VIỆN- XLHN VÀO GA METRO.
- CÁU SKY BRIDGE CAO ĐỘ TẨNG 30 BẨNG KÍNH NỐI 2 TỘA THẤP, VIEW NGẨM SỐNG SÁI GÒN
- QUẢNG TRƯỚNG TRƯỜNG TRƯỚC BLOCK SỐ 1
- QUẨNG TRƯỜNG TRƯỜNG TRƯỚC BLOCK SỐ 2
- O VƯỚN TREO TẨNG TRÊT
- HÀNH LANG VƯỚN CÂY XANH
- DẠI LỘ CÂY XANH
- HONG GIAN SƯ KIỆN, SINH HOẠT NHÓM









## APPARTMENT IMAGE & LAYOUT

## 2BRM - REGULAR 1A