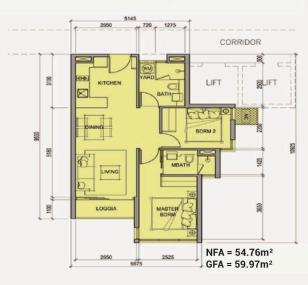

No. 30 Nguyen Co Thach Str., Sala New City, Dist. 2, HCM City

# 100+ S☆OTIỆN ÍCH

Metro Star kết nối 100+ sao tiện ích hoàn hảo phục vụ mọi nhu câu cuộc sống của những cư dân thành thị hiện đại từ mua sắm, thư giãn, ân uống, vui chơi giải trí... Một môi trường sống thân thiên với thiên nhiên và thỏa mãn nhu cấu của mọi cư dân dù là đô tuổi nào.

# TẨNG TRỆT

- OI GA METRO SỐ 10 KẾT NỔI TRỰC TIẾP VÀO TẦNG 2 TÒA NHÀ
- CÂU VƯỢT BẰNG NGANG QUA CÔNG VIỆN- XLHN VÀO GA METRO.
- CÁU SKY BRIDGE CAO ĐỘ TẨNG 30 BẨNG KÍNH NỐI 2 TỘA THẤP, VIEW NGẨM SỐNG SÁI GÒN
- QUẢNG TRƯỚNG TRƯỜNG TRƯỚC BLOCK SỐ 1
- QUẨNG TRƯỜNG TRƯỜNG TRƯỚC BLOCK SỐ 2
- O VƯỚN TREO TẨNG TRÊT
- HÀNH LANG VƯỚN CÂY XANH
- DẠI LỘ CÂY XANH
- HONG GIAN SƯ KIỆN, SINH HOẠT NHÓM









## APPARTMENT IMAGE & LAYOUT

## 2BRM - REGULAR 1A



#### 2BRM - REGULAR 2A