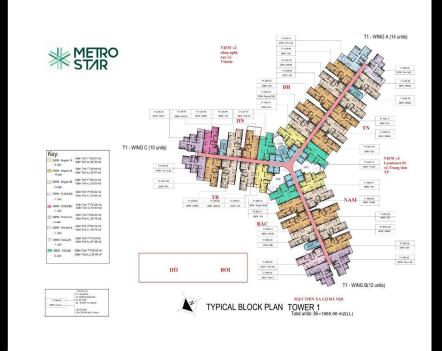

3131

Email: info@vnkic.vn

### **PROPLINK**

3rd Floor, No. 30 Nguyen Co Thach Str., Sala New City, Dist. 2, HCM City

# 100+ S☆OTIỆN ÍCH

Metro Star kết nối 100+ sao tiện ích hoàn hảo phục vụ mọi nhu câu cuộc sống của những cư dân thành thị hiện đại từ mua sắm, thư giãn, ân uống, vui chơi giải trí... Một môi trường sống thân thiên với thiên nhiên và thỏa mãn nhu cấu của mọi cư dân dù là đô tuổi nào.

# TẨNG TRỆT

- OI GA METRO SỐ 10 KẾT NỔI TRỰC TIẾP VÀO TẦNG 2 TÒA NHÀ
- CÂU VƯỢT BẰNG NGANG QUA CÔNG VIỆN- XLHN VÀO GA METRO.
- CÁU SKY BRIDGE CAO ĐỘ TẨNG 30 BẨNG KÍNH NỐI 2 TỘA THẤP, VIEW NGẨM SỐNG SÁI GÒN
- QUẢNG TRƯỚNG TRƯỜNG TRƯỚC BLOCK SỐ 1
- QUẨNG TRƯỜNG TRƯỜNG TRƯỚC BLOCK SỐ 2
- O VƯỚN TREO TẨNG TRÊT
- HÀNH LANG VƯỚN CÂY XANH
- DẠI LỘ CÂY XANH
- HONG GIAN SƯ KIỆN, SINH HOẠT NHÓM









## APPARTMENT IMAGE & LAYOUT

## 2BRM - REGULAR 1A



#### 2BRM - REGULAR 2A