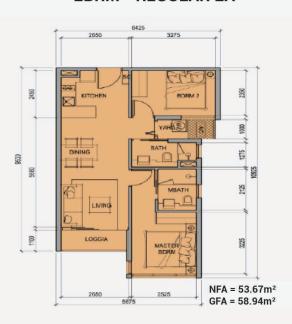

r., Sala New City, Dist. 2, HCM City

# 100+ S☆OTIỆN ÍCH

Metro Star kết nối 100+ sao tiện ích hoàn hảo phục vụ mọi nhu câu cuộc sống của những cư dân thành thị hiện đại từ mua sắm, thư giãn, ân uống, vui chơi giải trí... Một môi trường sống thân thiên với thiên nhiên và thỏa mãn nhu cấu của mọi cư dân dù là đô tuổi nào.

# TẨNG TRỆT

- OI GA METRO SỐ 10 KẾT NỔI TRỰC TIẾP VÀO TẦNG 2 TÒA NHÀ
- CÂU VƯỢT BẰNG NGANG QUA CÔNG VIỆN- XLHN VÀO GA METRO.
- CÁU SKY BRIDGE CAO ĐỘ TẨNG 30 BẨNG KÍNH NỐI 2 TỘA THẤP, VIEW NGẨM SỐNG SÁI GÒN
- QUẢNG TRƯỚNG TRƯỜNG TRƯỚC BLOCK SỐ 1
- QUẨNG TRƯỜNG TRƯỜNG TRƯỚC BLOCK SỐ 2
- O VƯỚN TREO TẨNG TRÊT
- HÀNH LANG VƯỚN CÂY XANH
- DẠI LỘ CÂY XANH
- HONG GIAN SƯ KIỆN, SINH HOẠT NHÓM









## APPARTMENT IMAGE & LAYOUT

## 2BRM - REGULAR 1A



#### 2BRM - REGULAR 2A