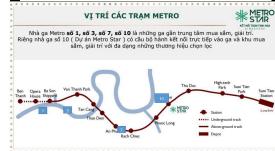

# TẨNG TRỆT

- OI GA METRO SỐ 10 KẾT NỔI TRỰC TIẾP VÀO TẦNG 2 TÒA NHÀ
- CÂU VƯỢT BẰNG NGANG QUA CÔNG VIỆN- XLHN VÀO GA METRO.
- CÁU SKY BRIDGE CAO ĐỘ TẨNG 30 BẨNG KÍNH NỐI 2 TỘA THẤP, VIEW NGẨM SỐNG SÁI GÒN
- QUẢNG TRƯỚNG TRƯỜNG TRƯỚC BLOCK SỐ 1
- QUẨNG TRƯỜNG TRƯỜNG TRƯỚC BLOCK SỐ 2
- O VƯỚN TREO TẨNG TRÊT
- HÀNH LANG VƯỚN CÂY XANH
- DẠI LỘ CÂY XANH
- HONG GIAN SƯ KIỆN, SINH HOẠT NHÓM