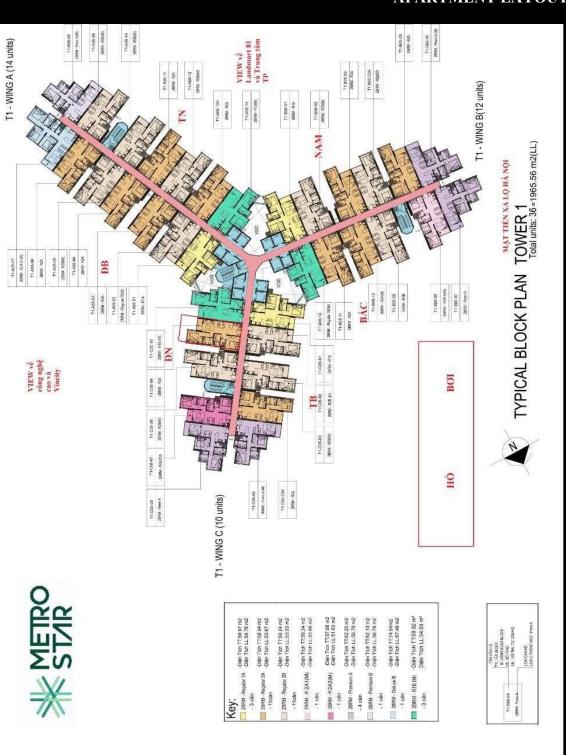

# **Metro Star**

| RS20220436       | Handover                          |                                                                                     |
|------------------|-----------------------------------|-------------------------------------------------------------------------------------|
| Tower 1 - Wing C | Handover<br>Condition             |                                                                                     |
| 0                | Ownership                         | Deposit agreement foreigner                                                         |
| High             | Status                            |                                                                                     |
| 09               | Direction                         |                                                                                     |
| 02               | View                              |                                                                                     |
| 00               |                                   |                                                                                     |
|                  | Tower 1 - Wing C  0  High  09  02 | Tower 1 - Wing C  Handover Condition  Ownership  High Status  O9 Direction  O2 View |