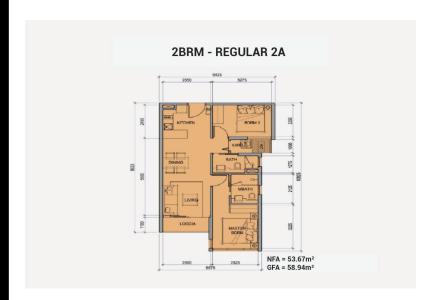

31

Email: info@vnkic.vn

### **PROPLINK**

3rd Floor, No. 30 Nguyen Co Thach Str., Sala New City, Dist. 2, HCM City

# 100+ S☆OTIỆN ÍCH

Metro Star kết nối 100+ sao tiện ích hoàn hảo phục vụ mọi nhu câu cuộc sống của những cư dân thành thị hiện đại từ mua sắm, thư giãn, ân uống, vui chơi giải trí... Một môi trường sống thân thiên với thiên nhiên và thỏa mãn nhu cấu của mọi cư dân dù là đô tuổi nào.

# TẨNG TRỆT

- OI GA METRO SỐ 10 KẾT NỔI TRỰC TIẾP VÀO TẦNG 2 TÒA NHÀ
- CÂU VƯỢT BẰNG NGANG QUA CÔNG VIỆN- XLHN VÀO GA METRO.
- CÁU SKY BRIDGE CAO ĐỘ TẨNG 30 BẨNG KÍNH NỐI 2 TỘA THẤP, VIEW NGẨM SỐNG SÁI GÒN
- QUẢNG TRƯỚNG TRƯỜNG TRƯỚC BLOCK SỐ 1
- QUẨNG TRƯỜNG TRƯỜNG TRƯỚC BLOCK SỐ 2
- O VƯỚN TREO TẨNG TRÊT
- HÀNH LANG VƯỚN CÂY XANH
- DẠI LỘ CÂY XANH
- HONG GIAN SƯ KIỆN, SINH HOẠT NHÓM









# APPARTMENT IMAGE & LAYOUT



2BRM - REGULAR 2C(M) NFA = 55.30 M2 CENTERLINE WALL AREA = 61.11 M2

# VI, TRÍ CÁC TRẠM METRO VI, TRÍ CÁC TRẠM METRO NHÀ ga Metro số 1, số 3, số 7, số 10 là những ga gần trung tâm mua sám, giải trí với đa dạng những thương hiệu chọn lọc Nhà ga Metro số 10 ( Dự án Metro Star ) cổ cầu bộ hành kết nối trực tiếp vào ga và khu mua sắm, giải trí với đa dạng những thương hiệu chọn lọc Ngà Tiến Nhà ga Số 10 ( Tri Thanh Put Tri Thanh Put

2BRM - REGULAR 2A