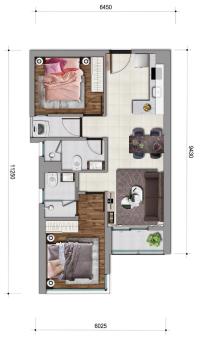

# APPARTMENT IMAGE & LAYOUT

2BRM - REGULAR 2C(M) NFA = 55.30 M2 CENTERLINE WALL AREA = 61.11 M2