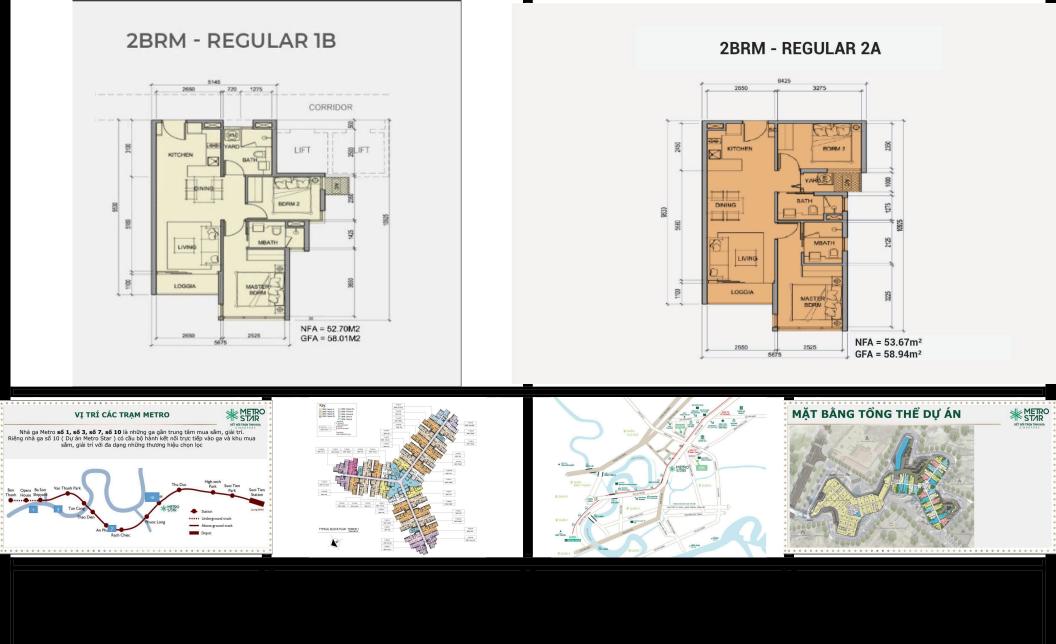

# **GENERAL LAYOUT OF PROJECT**

-Dién Tich TT:58 94 m2 -Dién Tich LL:53.67 m2 -Diğn Tich TT:59 24 m2 -Diğn Tich LL:53 53 m2 -Dién Tich TT:59.24 m2 -Dién Tich LL:53.68 m2 -Dién Tich TT57,06 m2 -Dién Tich LL 51,63 m2 Diện Tich TT62 20 m2 Diện Tich LL:56 79 m2 -Diện Tích TT62.10 m2 -Diện Tích 11.56 76 m2

## **APPARTMENT IMAGE & LAYOUT**