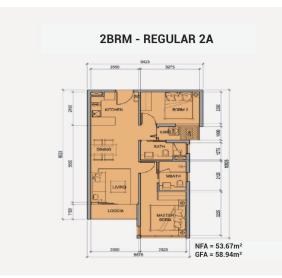

-Dién Tich TT:58 94 m2 -Dién Tich LL:53.67 m2 -Diğn Tich TT:59 24 m2 -Diğn Tich LL:53 53 m2 -Dién Tich TT:59.24 m2 -Dién Tich LL:53.68 m2 -Dién Tich TT57,06 m2 -Dién Tich LL 51,63 m2 Diện Tich TT62 20 m2 Diện Tich LL:56 79 m2 -Diện Tích TT62.10 m2 -Diện Tích 11.56 76 m2

## **APPARTMENT IMAGE & LAYOUT**