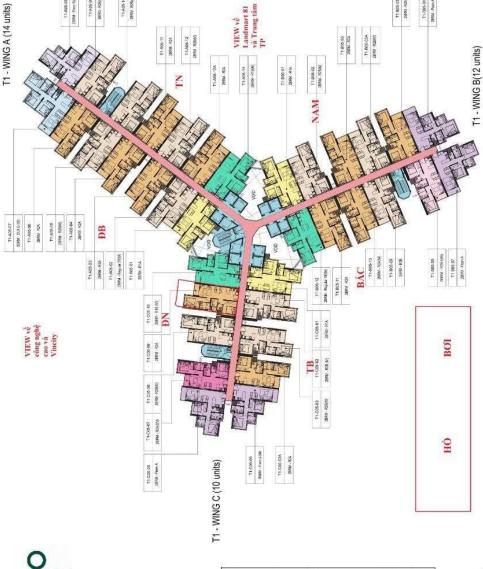

-11cân 1 cán TYPICAL BLOCK PLAN TOWER 1 Total units: 36 = 1965.56 m2(LL)

MẠT TIÊN XA LỘ HÀ NỘI

## **APARTMENT LAYOUT**

T1-005-05 285M - Nem A (M

T1-B05-05 2999-F2A

## **APPARTMENT IMAGE & LAYOUT**