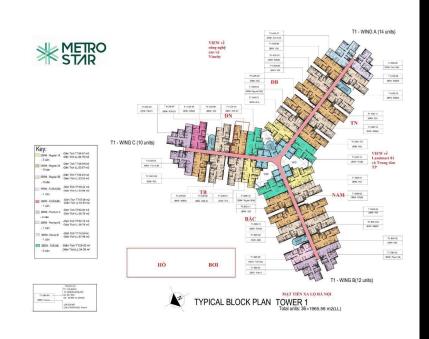

38 8

2BRM-Re - 11can

-Diện Tích TT:59.97 m2 -Diện Tích LL:54.76 m2

¥

Key:

01-504-17 2834: NE82

T1-A05-09 2890-R26M

11-A05-03 2884 - Pren 60

| TBICRINO<br>T1: 16NBDOX<br>BI SRMBG0ABDOK | 08 : 50 TAVO<br>08 : 50 TAVO | CONCANHO<br>LONZ PRONO NOU - Fren |
|-------------------------------------------|------------------------------|-----------------------------------|
|                                           | T1-805-08<br>2894 - Paer A   |                                   |

-Dién Tich TT:59.92 m² Dién Tich LL:54.59 m²

2BRM - R1B (M) - 3 c8m

38PAN - Dekue B - Dekn Tich LT:74.54m2 - 1 cán

B

20P3M - Pren - 4 c8in 28RM - Prem - 1 cáin

28RM-R2A2(M) -1 cdn

29RM - R 2A1(M)

28RM - Regular

-11cân 1 cán TYPICAL BLOCK PLAN TOWER 1 Total units: 36 = 1965.56 m2(LL)

MẠT TIÊN XA LỘ HÀ NỘI

## **APARTMENT LAYOUT**

T1-005-05 285M - Nem A (M

T1-B05-05 2999-F2A