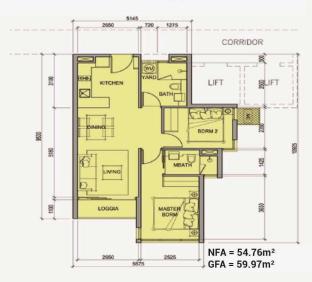

### APPARTMENT IMAGE & LAYOUT

Resale T1A-xx.01

Size: 00 m2 | 00 m2 | 02 Bed

## **Metro Star**

| Code         | RS20220359       | Handover              |                             |
|--------------|------------------|-----------------------|-----------------------------|
| Building     | Tower 1 - Wing A | Handover<br>Condition |                             |
| No. of floor | 0                | Ownership             | Deposit agreement foreigner |
| Floor        | High             | Status                |                             |
| Unit No      | 01               | Direction             |                             |
| Bedrooms     | 02               | View                  |                             |
| Bathrooms    | 00               |                       |                             |
|              |                  |                       |                             |