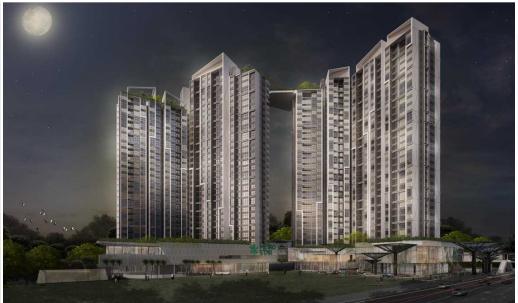

## TẨNG TRỆT

- OI GA METRO SỐ 10 KẾT NỔI TRỰC TIẾP VÀO TẦNG 2 TÒA NHÀ
- CÂU VƯỢT BẰNG NGANG QUA CÔNG VIỆN- XLHN VÀO GA METRO.
- CÁU SKY BRIDGE CAO ĐỘ TẨNG 30 BẨNG KÍNH NỐI 2 TỘA THẤP, VIEW NGẨM SỐNG SÁI GÒN
- QUẢNG TRƯỚNG TRƯỜNG TRƯỚC BLOCK SỐ 1
- QUẨNG TRƯỜNG TRƯỜNG TRƯỚC BLOCK SỐ 2
- O VƯỚN TREO TẨNG TRÊT
- HÀNH LANG VƯỚN CÂY XANH
- DẠI LỘ CÂY XANH
- HONG GIAN SƯ KIỆN, SINH HOẠT NHÓM