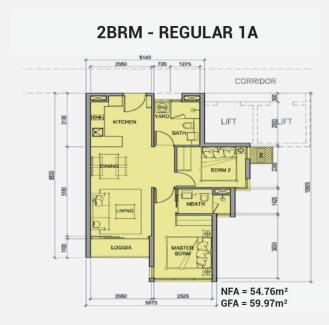

30 Nguyen Co Thach Str., Sala New City, Dist. 2, HCM City

# 100+ S☆OTIỆN ÍCH

Metro Star kết nối 100+ sao tiện ích hoàn hảo phục vụ mọi nhu câu cuộc sống của những cư dân thành thị hiện đại từ mua sắm, thư giãn, ân uống, vui chơi giải trí... Một môi trường sống thân thiên với thiên nhiên và thỏa mãn nhu cấu của mọi cư dân dù là đô tuổi nào.

## TẨNG TRỆT

- OI GA METRO SỐ 10 KẾT NỔI TRỰC TIẾP VÀO TẦNG 2 TÒA NHÀ
- CÂU VƯỢT BẰNG NGANG QUA CÔNG VIỆN- XLHN VÀO GA METRO.
- CÁU SKY BRIDGE CAO ĐỘ TẨNG 30 BẨNG KÍNH NỐI 2 TỘA THẤP, VIEW NGẨM SỐNG SÁI GÒN
- QUẢNG TRƯỚNG TRƯỜNG TRƯỚC BLOCK SỐ 1
- QUẨNG TRƯỜNG TRƯỜNG TRƯỚC BLOCK SỐ 2
- O VƯỚN TREO TẨNG TRÊT
- HÀNH LANG VƯỚN CÂY XANH
- DẠI LỘ CÂY XANH
- HONG GIAN SƯ KIỆN, SINH HOẠT NHÓM









### APPARTMENT IMAGE & LAYOUT

### 2BRM - REGULAR 1A