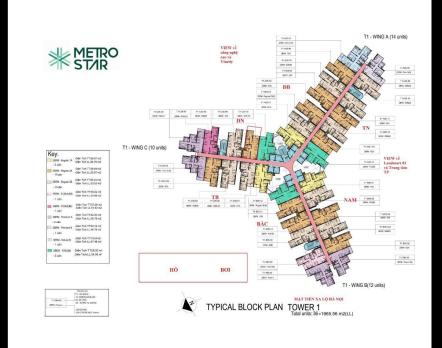

## **Metro Star**

| Code         | RS20220359       | Handover              |                             |
|--------------|------------------|-----------------------|-----------------------------|
| Building     | Tower 1 - Wing A | Handover<br>Condition |                             |
| No. of floor | 0                | Ownership             | Deposit agreement foreigner |
| Floor        | High             | Status                |                             |
| Unit No      | 01               | Direction             |                             |
| Bedrooms     | 02               | View                  |                             |
| Bathrooms    | 00               |                       |                             |
|              |                  |                       |                             |