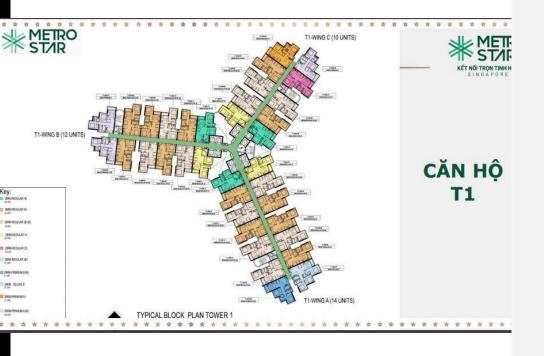

## **Metro Star**

| Code         | RS20220359       | Handover              |                             |
|--------------|------------------|-----------------------|-----------------------------|
| Building     | Tower 1 - Wing A | Handover<br>Condition |                             |
| No. of floor | 0                | Ownership             | Deposit agreement foreigner |
| Floor        | High             | Status                |                             |
| Unit No      | 01               | Direction             |                             |
| Bedrooms     | 02               | View                  |                             |
| Bathrooms    | 00               |                       |                             |
|              |                  |                       |                             |