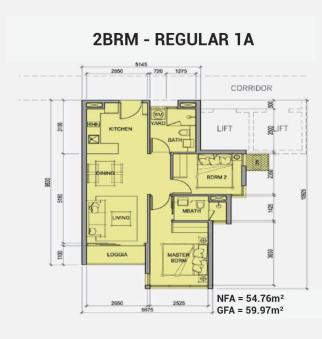

Resale T1A-xx.01

Size: 00 m2 | 00 m2 | 02 Bed

Price: 150,335 USD

## **Metro Star**

| Code         | RS20220359       | Handover              |                             |
|--------------|------------------|-----------------------|-----------------------------|
| Building     | Tower 1 - Wing A | Handover<br>Condition |                             |
| No. of floor | 0                | Ownership             | Deposit agreement foreigner |
| Floor        | High             | Status                |                             |
| Unit No      | 01               | Direction             |                             |
| Bedrooms     | 02               | View                  |                             |
| Bathrooms    | 00               |                       |                             |
|              |                  |                       |                             |