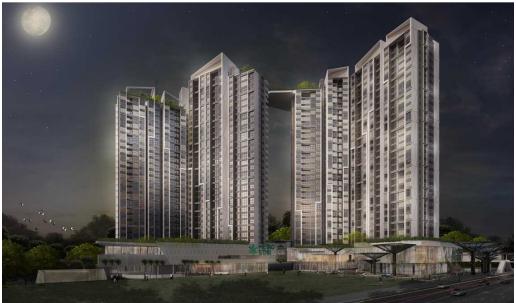

Resale T1A-xx.01

Size: 00 m2 | 00 m2 | 02 Bed

Price: 150,335 USD

## **Metro Star**

| Code         | RS20220359       | Handover              |                             |
|--------------|------------------|-----------------------|-----------------------------|
| Building     | Tower 1 - Wing A | Handover<br>Condition |                             |
| No. of floor | 0                | Ownership             | Deposit agreement foreigner |
| Floor        | High             | Status                |                             |
| Unit No      | 01               | Direction             |                             |
| Bedrooms     | 02               | View                  |                             |
| Bathrooms    | 00               |                       |