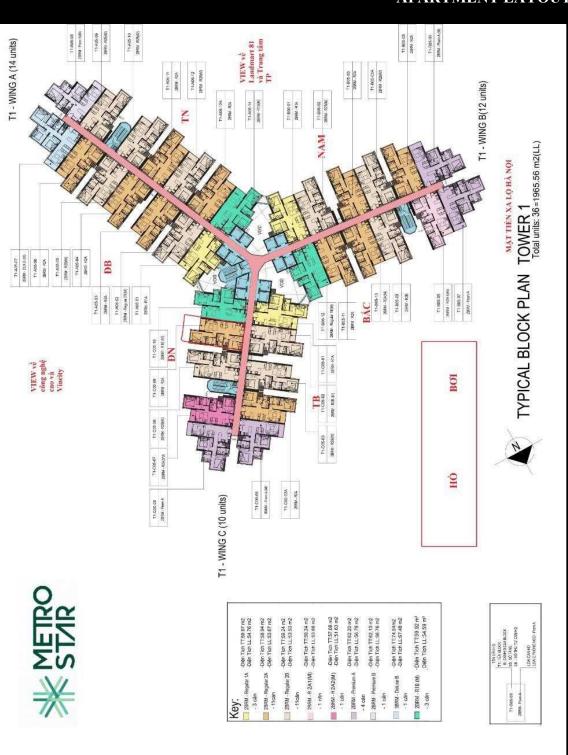

## **Metro Star**

| Code         | RS20220359       | Handover              |                             |
|--------------|------------------|-----------------------|-----------------------------|
| Building     | Tower 1 - Wing A | Handover<br>Condition |                             |
| No. of floor | 0                | Ownership             | Deposit agreement foreigner |
| Floor        | High             | Status                |                             |
| Unit No      | 01               | Direction             |                             |
| Bedrooms     | 02               | View                  |                             |
| Bathrooms    | 00               |                       |                             |
|              |                  |                       |                             |