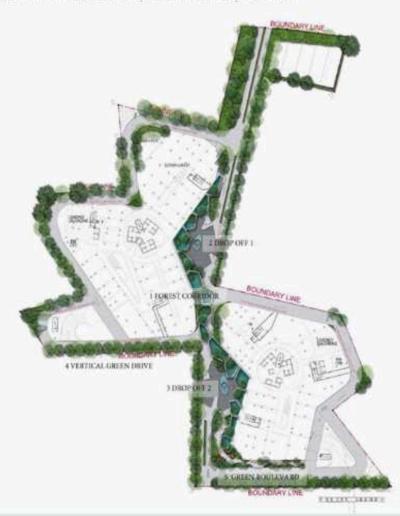

## TẨNG TRỆT

- OI GA METRO SỐ 10 KẾT NỔI TRỰC TIẾP VÀO TẦNG 2 TÒA NHÀ
- CÂU VƯỢT BẰNG NGANG QUA CÔNG VIỆN- XLHN VÀO GA METRO.
- CÁU SKY BRIDGE CAO ĐỘ TẨNG 30 BẨNG KÍNH NỐI 2 TỘA THẤP, VIEW NGẨM SỐNG SÁI GÒN
- QUẢNG TRƯỚNG TRƯỜNG TRƯỚC BLOCK SỐ 1
- QUẨNG TRƯỜNG TRƯỜNG TRƯỚC BLOCK SỐ 2
- O VƯỚN TREO TẨNG TRÊT
- HÀNH LANG VƯỚN CÂY XANH
- DẠI LỘ CÂY XANH
- HONG GIAN SƯ KIỆN, SINH HOẠT NHÓM

# MẶT BẰNG TỔNG THỂ DỰ ÁN