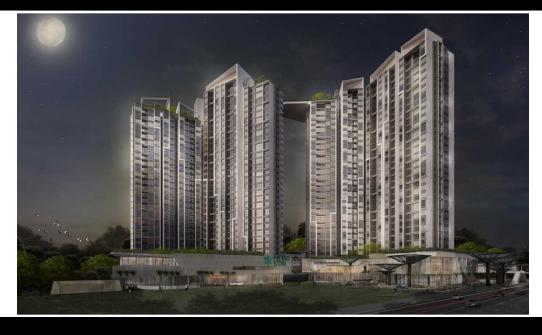

Resale Size: 00 m2 | 00 m2 | 00 Bed Price: 153,422 USD

### **Metro Star**

| Code         | RS20220361 | Handover              |                             |
|--------------|------------|-----------------------|-----------------------------|
| Building     |            | Handover<br>Condition |                             |
| No. of floor | 0          | Ownership             | Deposit agreement foreigner |
| Floor        |            | Status                |                             |
| Unit No      |            | Direction             |                             |
| Bedrooms     | 00         | View                  |                             |
| Bathrooms    | 00         |                       |                             |
|              |            |