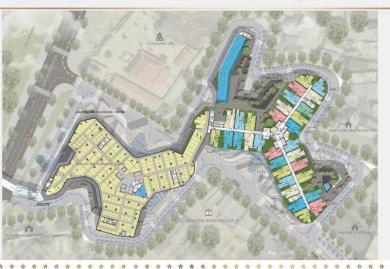

30 Nguyen Co Thach Str., Sala New City, Dist. 2, HCM City

## 100+ S☆OTIỆN ÍCH

Metro Star kết nối 100+ sao tiện ích hoàn hảo phục vụ mọi nhu câu cuộc sống của những cư dân thành thị hiện đại từ mua sắm, thư giãn, ân uống, vui chơi giải trí... Một môi trường sống thân thiên với thiên nhiên và thỏa mãn nhu cấu của mọi cư dân dù là đô tuổi nào.

## TẨNG TRỆT

- OI GA METRO SỐ 10 KẾT NỔI TRỰC TIẾP VÀO TẦNG 2 TÒA NHÀ
- CÂU VƯỢT BẰNG NGANG QUA CÔNG VIỆN- XLHN VÀO GA METRO.
- CÁU SKY BRIDGE CAO ĐỘ TẨNG 30 BẨNG KÍNH NỐI 2 TỘA THẤP, VIEW NGẨM SỐNG SÁI GÒN
- QUẢNG TRƯỚNG TRƯỜNG TRƯỚC BLOCK SỐ 1
- QUẨNG TRƯỜNG TRƯỜNG TRƯỚC BLOCK SỐ 2
- O VƯỚN TREO TẨNG TRÊT
- HÀNH LANG VƯỚN CÂY XANH
- DẠI LỘ CÂY XANH
- HONG GIAN SƯ KIỆN, SINH HOẠT NHÓM



### APPARTMENT IMAGE & LAYOUT

# MẶT BẰNG TỔNG THỂ DỰ ÁN