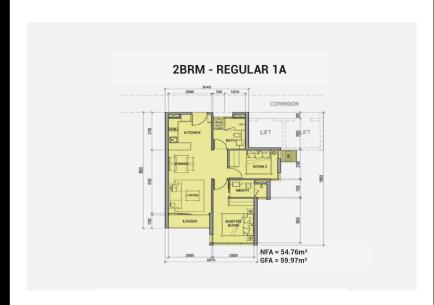

Resale T1A-xx.01

**Metro Star** 

Size: 00 m2 | 00 m2 | 02 Bed

| Code         | RS20220359       | Handover              |                             |
|--------------|------------------|-----------------------|-----------------------------|
| Building     | Tower 1 - Wing A | Handover<br>Condition |                             |
| No. of floor | 0                | Ownership             | Deposit agreement foreigner |
| Floor        | High             | Status                |                             |
| Unit No      | 01               | Direction             |                             |
| Bedrooms     | 02               | View                  |                             |
| Bathrooms    | 00               |                       |                             |
|              |                  |                       |                             |

## APPARTMENT IMAGE & LAYOUT