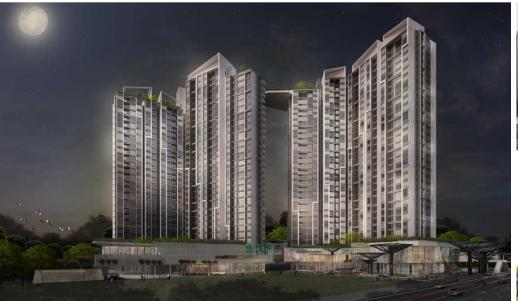

# TẨNG TRỆT

- OI GA METRO SỐ 10 KẾT NỔI TRỰC TIẾP VÀO TẦNG 2 TÒA NHÀ
- CÂU VƯỢT BẰNG NGANG QUA CÔNG VIỆN- XLHN VÀO GA METRO.
- CÁU SKY BRIDGE CAO ĐỘ TẨNG 30 BẨNG KÍNH NỐI 2 TỘA THẤP, VIEW NGẨM SỐNG SÁI GÒN
- QUẢNG TRƯỚNG TRƯỜNG TRƯỚC BLOCK SỐ 1
- QUẨNG TRƯỜNG TRƯỜNG TRƯỚC BLOCK SỐ 2
- O VƯỚN TREO TẨNG TRÊT
- HÀNH LANG VƯỚN CÂY XANH
- DẠI LỘ CÂY XANH
- HONG GIAN SƯ KIỆN, SINH HOẠT NHÓM