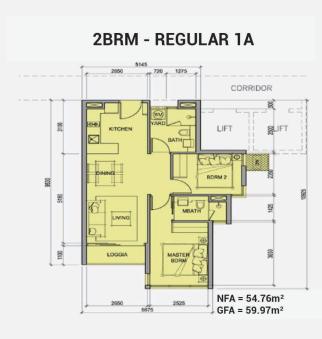

Resale T1A-xx.01

**Metro Star** 

Size: 00 m2 | 00 m2 | 02 Bed

| Code         | RS20220359       | Handover              |                             |
|--------------|------------------|-----------------------|-----------------------------|
| Building     | Tower 1 - Wing A | Handover<br>Condition |                             |
| No. of floor | 0                | Ownership             | Deposit agreement foreigner |
| Floor        | High             | Status                |                             |
| Unit No      | 01               | Direction             |                             |
| Bedrooms     | 02               | View                  |                             |
| Bathrooms    | 00               |                       |                             |
|              |                  |                       |                             |