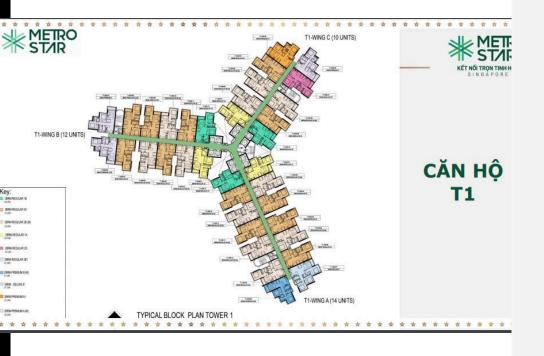

Resale T1A-xx.01

**Metro Star** 

Size: 00 m2 | 00 m2 | 02 Bed

| Code         | RS20220359       | Handover              |                             |
|--------------|------------------|-----------------------|-----------------------------|
| Building     | Tower 1 - Wing A | Handover<br>Condition |                             |
| No. of floor | 0                | Ownership             | Deposit agreement foreigner |
| Floor        | High             | Status                |                             |
| Unit No      | 01               | Direction             |                             |
| Bedrooms     | 02               | View                  |                             |
| Bathrooms    | 00               |                       |                             |
|              |                  |                       |                             |