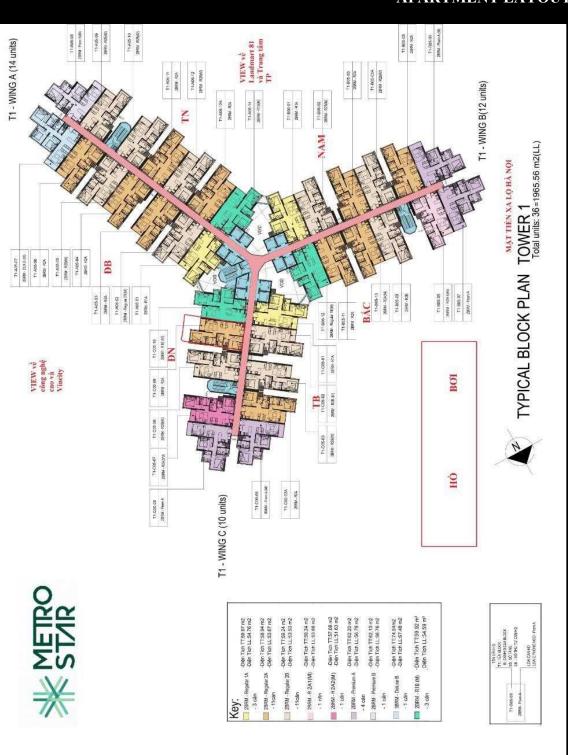

Resale T1A-xx.01

**Metro Star** 

Size: 00 m2 | 00 m2 | 02 Bed

| Code         | RS20220359       | Handover              |                             |
|--------------|------------------|-----------------------|-----------------------------|
| Building     | Tower 1 - Wing A | Handover<br>Condition |                             |
| No. of floor | 0                | Ownership             | Deposit agreement foreigner |
| Floor        | High             | Status                |                             |
| Unit No      | 01               | Direction             |                             |
| Bedrooms     | 02               | View                  |                             |
| Bathrooms    | 00               |                       |                             |
|              |                  |                       |                             |