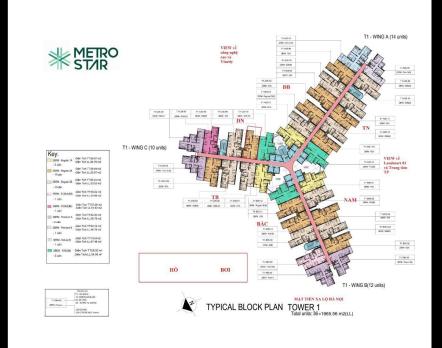

Resale T1A-xx.01

**Metro Star** 

Size: 00 m2 | 00 m2 | 02 Bed

| Code         | RS20220359       | Handover              |                             |
|--------------|------------------|-----------------------|-----------------------------|
| Building     | Tower 1 - Wing A | Handover<br>Condition |                             |
| No. of floor | 0                | Ownership             | Deposit agreement foreigner |
| Floor        | High             | Status                |                             |
| Unit No      | 01               | Direction             |                             |
| Bedrooms     | 02               | View                  |                             |
| Bathrooms    | 00               |                       |                             |
|              |                  |                       |                             |