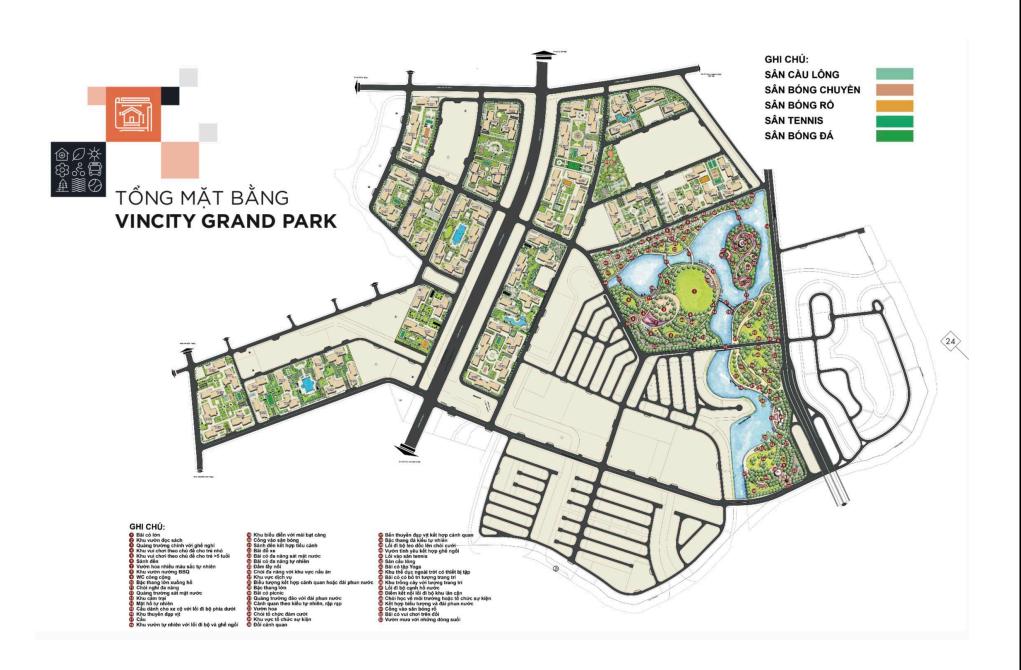

, 2020 11:32

|    | ODICINIAL | DDICE | (X / X I D ) |
|----|-----------|-------|--------------|
| Α. | ORIGINAL  | PRICE | (VND)        |

| Total Price(VAT, MF)         | 2,462,948,620 |
|------------------------------|---------------|
| VAT                          | 0             |
| Maintenance Fee              | 0             |
| Unpaid Amount (1)            | 901,366,135   |
| Paid Amount                  | 1,561,582,485 |
| B. RESALE PRICE<br>(VND) (2) | 2,783,131,950 |
| Fees and charges             | Include       |
| C. BUYER'S PRICE (3)         | 1,881,765,815 |



Price: 2,783,131,950 VND

### TRAN KATE

Phone: 093 820 4804

Email:

thuthao566@gmail.com

#### **PROPLINK**

3rd Floor, No. 30 Nguyen Co Thach Str., Sala New City, Dist. 2, HCM City

## GENERAL LAYOUT OF PROJECT



#### APARTMENT LAYOUT



 $\times$ 

O N

M E S G

H N | N







| CH-16                   |        |  |
|-------------------------|--------|--|
| Loại căn hộ             | 2BR+   |  |
| Diện tích<br>tim tường  | 69,2m² |  |
| Diện tích<br>thông thủy | 63,1m² |  |