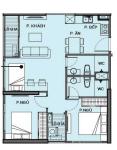

**Resale S1.01-xx.16** 

Size: 69.20 m2 | 63.10 m2 | 02 Bed

#### APARTMENT LAYOUT

 $\times$ 

O N

M E S G

H N | N

| CH-16                   |        |  |
|-------------------------|--------|--|
| Loại căn hộ             | 2BR+   |  |
| Diện tích<br>tim tường  | 69,2m² |  |
| Diện tích<br>thông thủy | 63,1m² |  |