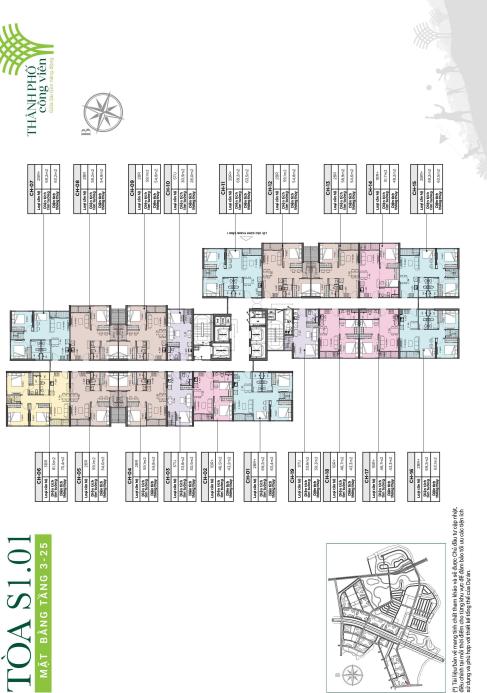

#### APARTMENT LAYOUT

 $\times$ 

O N

M E S G

H N | N

| CH-16                   |        |  |
|-------------------------|--------|--|
| Loại căn hộ             | 2BR+   |  |
| Diện tích<br>tim tường  | 69,2m² |  |
| Diện tích<br>thông thủy | 63,1m² |  |

**Resale S1.01-xx.16** 

Size: 69.20 m2 | 63.10 m2 | 02 Bed