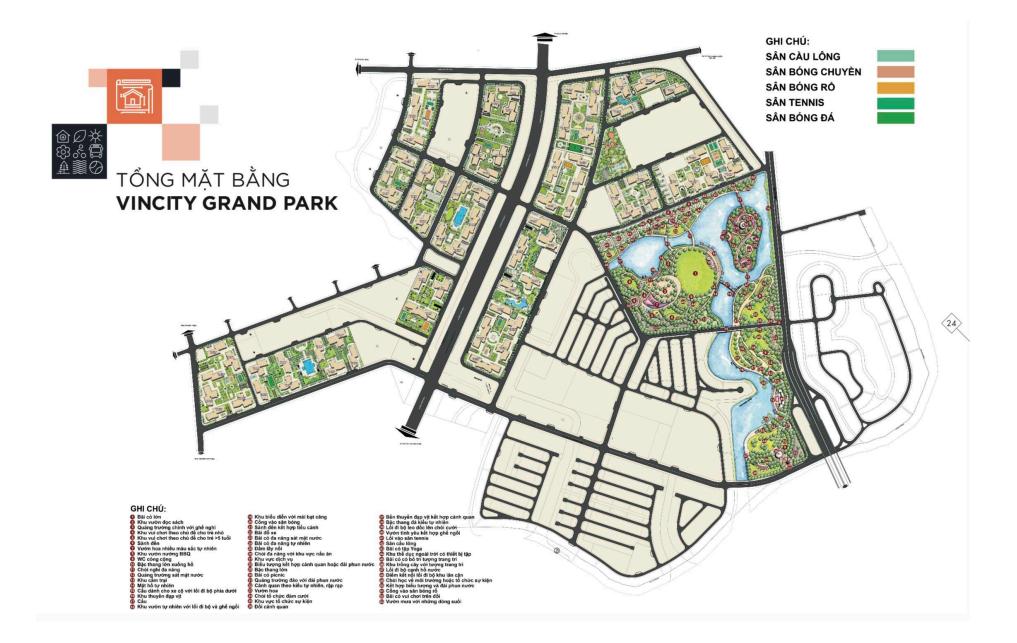

|
| Under - construction |
|                      |
|                      |
|                      |

#### A. ORIGINAL PRICE (VND)

| Total Price(VAT, MF)         | 2,475,146,944 |
|------------------------------|---------------|
| VAT                          | 214,311,959   |
| Maintenance Fee              | 44,330,098    |
| Unpaid Amount (1)            | 905,831,590   |
| Paid Amount                  | 1,569,315,354 |
| B. RESALE PRICE<br>(VND) (2) | 2,796,916,047 |
| Fees and charges             | Include       |
| C. BUYER'S PRICE (3)         | 1,891,084,457 |

## Price: 2,796,916,047 VND



#### TRAN KATE

Phone: 093 820 4804

Email: thuthao566@gmail.com

### PROPLINK

3rd Floor, No. 30 Nguyen Co Thach Str., Sala New City, Dist. 2, HCM City

#### **GENERAL LAYOUT OF PROJECT**



#### APARTMENT LAYOUT











| CH                      | -16    |
|-------------------------|--------|
| Loại căn hộ             | 2BR+   |
| Diện tích<br>tim tường  | 69,2m² |
| Diện tích<br>thông thủy | 63,1m² |