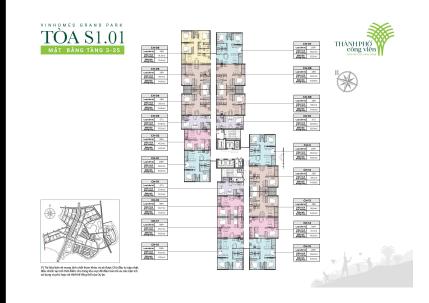

|                      |
|                      |
|                      |

#### A. ORIGINAL PRICE (VND)

| Total Price(VAT, MF)         | 2,475,146,944 |
|------------------------------|---------------|
| VAT                          | 214,311,959   |
| Maintenance Fee              | 44,330,098    |
| Unpaid Amount (1)            | 905,831,590   |
| Paid Amount                  | 1,569,315,354 |
| B. RESALE PRICE<br>(VND) (2) | 2,796,916,047 |
| Fees and charges             | Include       |
| C. BUYER'S PRICE (3)         | 1,891,084,457 |

## Price: 2,796,916,047 VND



#### TRAN KATE

Phone: 093 820 4804

Email: thuthao566@gmail.com

### PROPLINK

3rd Floor, No. 30 Nguyen Co Thach Str., Sala New City, Dist. 2, HCM City

#### **GENERAL LAYOUT OF PROJECT**



#### APARTMENT LAYOUT











| CH                      | -16    |
|-------------------------|--------|
| Loại căn hộ             | 2BR+   |
| Diện tích<br>tim tường  | 69,2m² |
| Diện tích<br>thông thủy | 63,1m² |