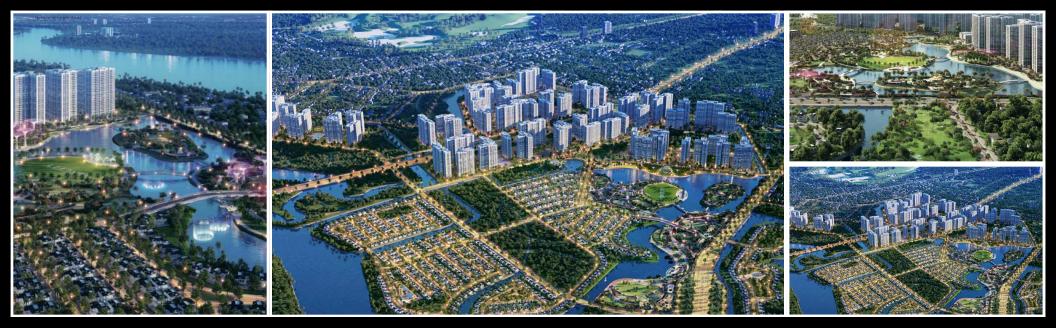

#### Resale S1.01-xx.16

Size: 69.20 m2 | 63.10 m2 | 02 Bed

# **Vinhomes Grand Park**

| Code         | RS20200076      | Handover              |
|--------------|-----------------|-----------------------|
| Building     | Rainbow - S1.01 | Handover<br>Condition |
| No. of floor | 0               | Ownership             |
| Floor        | Middle          | Status                |
| Unit No      | 16              | Direction             |
| Bedrooms     | 02              | View                  |
| Bathrooms    | 02              |                       |
|              |                 |                       |



Nguyen Xien Street, District 9, HCM City

VINHOMES (1) Buyer shall pay in the future by payment schedule.

(2) Buyer shall pay in total.

(3) Buyer shall pay to Seller.

Inform