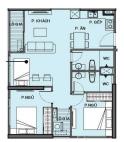

#### APARTMENT LAYOUT

| CH                      | -16    |
|-------------------------|--------|
| Loại căn hộ             | 2BR+   |
| Diện tích<br>tim tường  | 69,2m² |
| Diện tích<br>thông thủy | 63,1m² |