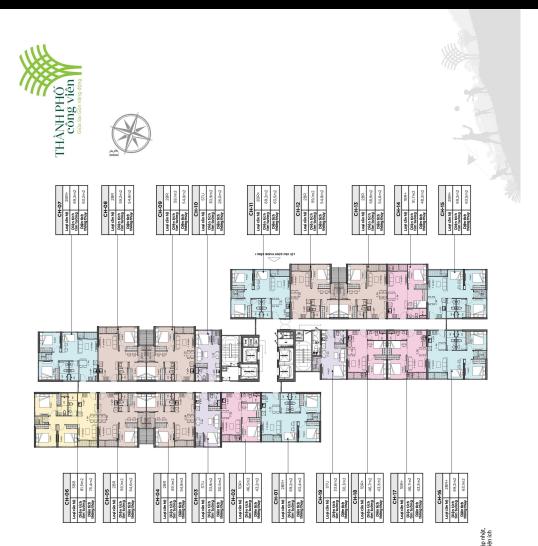

#### APARTMENT LAYOUT

| CH                      | -16    |
|-------------------------|--------|
| Loại căn hộ             | 2BR+   |
| Diện tích<br>tim tường  | 69,2m² |
| Diện tích<br>thông thủy | 63,1m² |