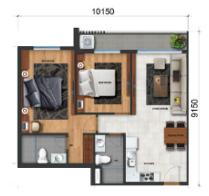

-------------------|-------------------|-------------------|-------------------|-------------------|
| (3 PN)<br>99,39m² | (2 PN)<br>75,28m²               |                   | 2 PN)<br>0,69m²   | (2 PN)<br>75,46m² | (2 PN)<br>69,88m² |
|                   |                                 |                   |                   |                   |                   |
| D.09              | D.08                            | D.07              | D.06              | D.05              | D.04              |
| (2 PN)<br>69,71m  | (2 PN)<br>2 74,97m <sup>2</sup> | (2 PN)<br>75,29m² | (2 PN)<br>68,72m² | (2 PN)<br>68,72m² | (2 PN)<br>70,26m² |

Mã căn hộ Diện tích tin tướng thời thống thủy Floor Area(m²)

D.01 80,09 77,99

### $\mathbf{BLOCK}\ \mathbf{D}$

CĂN HỘ 2PN (LOẠI 5) 2 BEDROOM (TYPE 5)