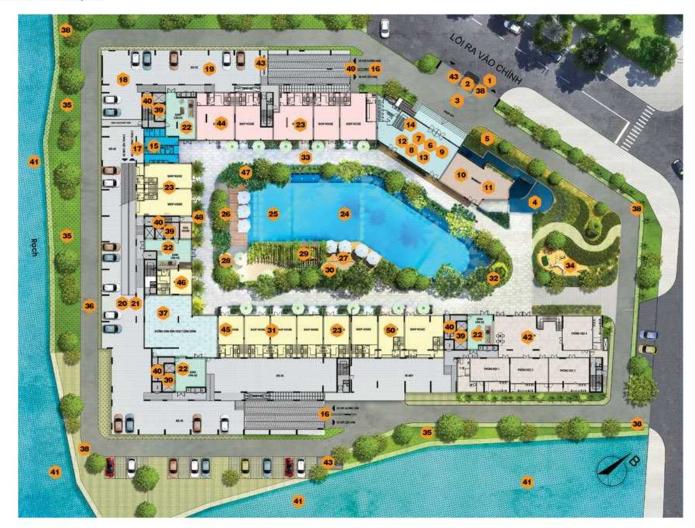

#### GENERAL LAYOUT OF PROJECT

# 50 TIỆN ÍCH - VÔ VÀN TRẢI NGHIỆM

- 1 Lối ra vào cổng chính
- Tram bảo vê cổng chính
- Lối ra vào khu tiền sảnh
- Đài phun nước nghệ thuật
- Tiểu cảnh sảnh đón khách
- 6 Đại sảnh
- 1 Lē tân đón khách
- B Trung tâm dịch vụ khách hàng
- Sánh đa năng (Tàng 1)
- Mini mart (Tang 1)
- (Tang 2)
- Phong Gym (Tang 2)
- Phòng tập Yoga (Tàng 2)
- Phòng thay đồ (Tăng 2)
- Khu Nhà vệ sinh hiện đại (Tàng 1)
- 6 Lối ra vào hàm giữ xe
- 17 Lối lên xuống bải giữ xe máy
- Bãi đậu xe ô tô ngoài trời
- Bãi đâu xe ô tô duới hàm
- 20 Bải đậu xe máy tầng 1
- Băi đậu xe máy tàng 2
- Sánh đón tiếp khách tại mỗi tòa tháp
- Khu phố mua sắm
- Hò bơi tràn
- 25 Hồ bơi trẻ em
- 26 Khu ghế nằm thu giản quanh hồ bơi
- 27 Sán tắm nắng quanh hò bơi
- 28 Khu ghế ngời trò chuyện (có dù che)
- Mhu Pool Bar
- 30 Khu BBQ
- Khu cây xanh tiểu cảnh (Tàng 3)
- 32 Khu vườn nghệ thuật quanh hỗ bơi
- 33 Lối dạo bộ quanh khuôn viên hồ bơi
- Khu vườn vui chơi trẻ em ngoài trời
- 35 Công viên bờ sông

- Đường chạy bộ ven sông
- 37 Phòng Hội nghị
- Hệ thống camera giám sát 24/7
- 39 Thể từ an ninh
- Hệ thống thang máy hiện đại

- 2 mặt sông bao bọc Tháp B, C, D
- 42 Trường mẫu giáo
- 43 Đội ngũ bảo vê 24/7
- Dịch vu giặt ủi
- 45 Dịch vụ Spa

- Dịch vụ vệ sinh
- Dịch vụ diệt côn trùng
- Dịch vụ tròng cây, làm cổ
- Dịch vụ trông giữ xe
- 50 Dịch vụ sửa chữa bảo tri kỹ thuật