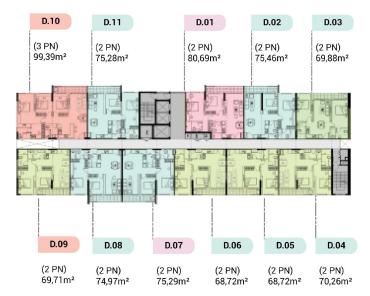

### APARTMENT LAYOUT

# MẶT BẰNG TẦNG ĐIỂN HÌNH | TẦNG 3A - 24

### FLOOR PLAN LAYOUT OF BLOCK C&D

### **BLOCK D**

#### MẶT BẰNG TẦNG ĐIỂN HÌNH I TẦNG 3A - 24

FLOOR PLAN LAYOUT OF BLOCK C&D

#### **BLOCK D**

| D.10              | D.11                            |                   | D.01              | D.02              | D.03              |
|-------------------|---------------------------------|-------------------|-------------------|-------------------|-------------------|
| (3 PN)<br>99,39m² | (2 PN)<br>75,28m²               |                   | 2 PN)<br>0,69m²   | (2 PN)<br>75,46m² | (2 PN)<br>69,88m² |
|                   |                                 |                   |                   |                   |                   |
| D.09              | D.08                            | D.07              | D.06              | D.05              | D.04              |
| (2 PN)<br>69,71m  | (2 PN)<br>2 74,97m <sup>2</sup> | (2 PN)<br>75,29m² | (2 PN)<br>68,72m² | (2 PN)<br>68,72m² | (2 PN)<br>70,26m² |