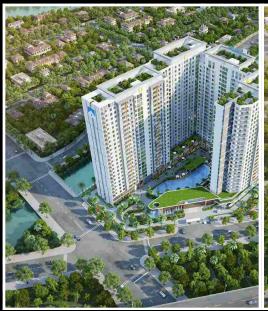

Resale D-xx.01

Size: 80.85 m2 | 77.51 m2 | 02 Bed

Price: 113,798 USD

# Jamila Khang Dien

| Code         | RS20200092 | Handover              | 03 Oct 2018    |
|--------------|------------|-----------------------|----------------|
| Building     | Block D    | Handover<br>Condition | Semi-furnished |
| No. of floor | 24         | Ownership             | SPA for VN     |
| Floor        | Middle     | Status                | Handover       |
| Unit No      | 01         | Direction             |                |
| Bedrooms     | 02         | View                  |                |
| Bathrooms    | 02         |                       |                |
|              |            |                       |                |

# A. ORIGINAL PRICE (USD)

| Total Price(VAT, MF)