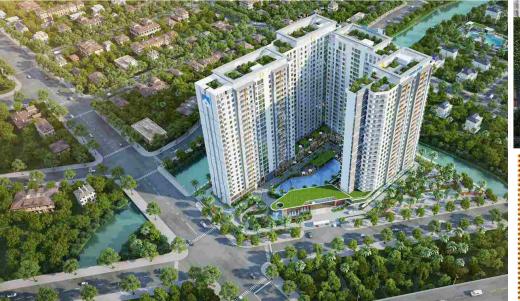

Resale D-xx.01

Size: 80.85 m2 | 77.51 m2 | 02 Bed

Price: 113,798 USD

# Jamila Khang Dien

| Code         | RS20200092 | Handover              | 03 Oct 2018    |
|--------------|------------|-----------------------|----------------|
| Building     | Block D    | Handover<br>Condition | Semi-furnished |
| No. of floor | 24         | Ownership             | SPA for VN     |
| Floor        | Middle     | Status                | Handover       |
| Unit No      | 01         | Direction             |                |
| Bedrooms     | 02         | View                  |                |
| Bathrooms    | 02         |                       |                |
|              |            |                       |                |

# A. ORIGINAL PRICE (USD)

| Total Price(VAT, MF)         |