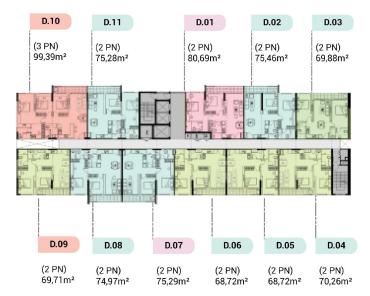

### APARTMENT LAYOUT

# MẶT BẰNG TẦNG ĐIỂN HÌNH | TẦNG 3A - 24

### FLOOR PLAN LAYOUT OF BLOCK C&D

### **BLOCK D**

### MẶT BẰNG TẦNG ĐIỂN HÌNH I TẦNG 3A - 24

FLOOR PLAN LAYOUT OF BLOCK C&D

#### **BLOCK D**

| D.10              | D.11                            |                   | D.01              | D.02              | D.03              |
|-------------------|---------------------------------|-------------------|-------------------|-------------------|-------------------|
| (3 PN)<br>99,39m² | (2 PN)<br>75,28m²               |                   | 2 PN)<br>0,69m²   | (2 PN)<br>75,46m² | (2 PN)<br>69,88m² |
|                   |                                 |                   |                   |                   |                   |
| D.09              | D.08                            | D.07              | D.06              | D.05              | D.04              |
| (2 PN)<br>69,71m  | (2 PN)<br>2 74,97m <sup>2</sup> | (2 PN)<br>75,29m² | (2 PN)<br>68,72m² | (2 PN)<br>68,72m² | (2 PN)<br>70,26m² |