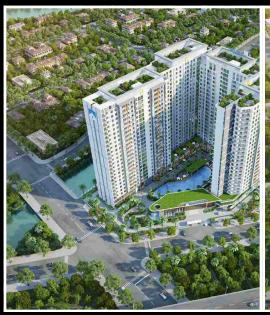

Price: 113,798 USD

Resale D-xx.01

Size: 80.85 m2 | 77.51 m2 | 02 Bed

# Jamila Khang Dien

| Code         | RS20200092 | Handover              | 03 Oct 2018    |
|--------------|------------|-----------------------|----------------|
| Building     | Block D    | Handover<br>Condition | Semi-furnished |
| No. of floor | 24         | Ownership             | SPA for VN     |
| Floor        | Middle     | Status                | Handover       |
| Unit No      | 01         | Direction             |                |
| Bedrooms     | 02         | View                  |                |
| Bathrooms    | 02         |                       |                |
|              |            |                       |                |



- (1) Buyer shall pay in the future by payment schedule.