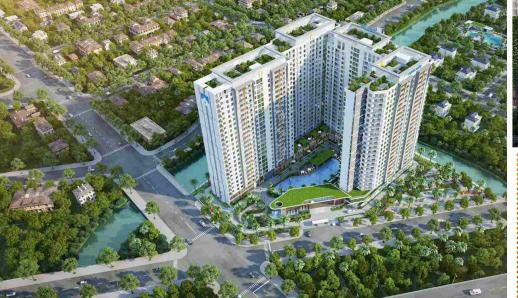

Price: 113,798 USD

Resale D-xx.01

Size: 80.85 m2 | 77.51 m2 | 02 Bed

# Jamila Khang Dien

| Code         | RS20200092 | Handover              | 03 Oct 2018    |
|--------------|------------|-----------------------|----------------|
| Building     | Block D    | Handover<br>Condition | Semi-furnished |
| No. of floor | 24         | Ownership             | SPA for VN     |
| Floor        | Middle     | Status                | Handover       |
| Unit No      | 01         | Direction             |                |
| Bedrooms     | 02         | View                  |                |
| Bathrooms    | 02         |                       |                |
|              |            |                       |                |



- (1) Buyer shall pay in the future by payment schedule.
-