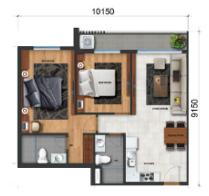

-------------------|-------------------|-------------------|-------------------|-------------------|
| (3 PN)<br>99,39m² | (2 PN)<br>75,28m²               |                   | 2 PN)<br>0,69m²   | (2 PN)<br>75,46m² | (2 PN)<br>69,88m² |
|                   |                                 |                   |                   |                   |                   |
| D.09              | D.08                            | D.07              | D.06              | D.05              | D.04              |
| (2 PN)<br>69,71m  | (2 PN)<br>2 74,97m <sup>2</sup> | (2 PN)<br>75,29m² | (2 PN)<br>68,72m² | (2 PN)<br>68,72m² | (2 PN)<br>70,26m² |

Mã căn hộ Diện tích tin tướng thời thống thủy Floor Area(m²)

D.01 80,09 77,99

### $\mathbf{BLOCK}\;\mathbf{D}$

CĂN HỘ 2PN (LOẠI 5) 2 BEDROOM (TYPE 5)