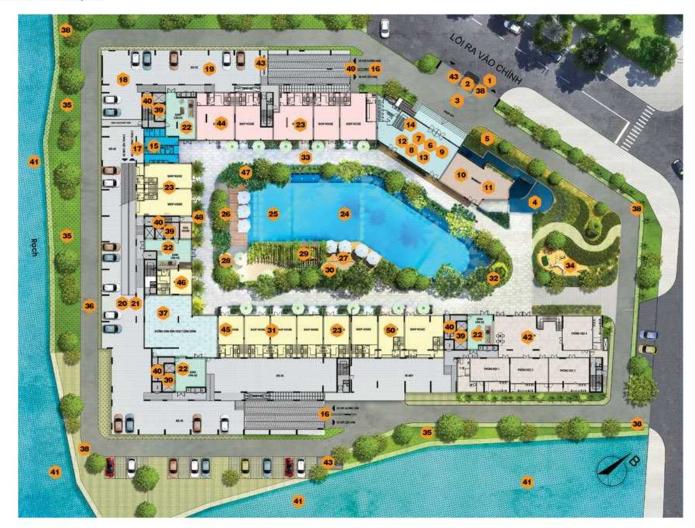

### GENERAL LAYOUT OF PROJECT

# 50 TIỆN ÍCH - VÔ VÀN TRẢI NGHIỆM

- 1 Lối ra vào cổng chính
- Tram bảo vê cổng chính
- Lối ra vào khu tiền sảnh
- Đài phun nước nghệ thuật
- Tiểu cảnh sảnh đón khách
- 6 Đại sảnh
- 1 Lē tân đón khách
- B Trung tâm dịch vụ khách hàng
- Sánh đa năng (Tàng 1)
- Mini mart (Tang 1)
- (Tang 2)
- Phong Gym (Tang 2)
- Phòng tập Yoga (Tàng 2)
- Phòng thay đồ (Tăng 2)
- Khu Nhà vệ sinh hiện đại (Tàng 1)
- 6 Lối ra vào hàm giữ xe
- 17 Lối lên xuống bải giữ xe máy
- Bãi đậu xe ô tô ngoài trời
- Bãi đâu xe ô tô duới hàm
- 20 Bải đậu xe máy tầng 1
- Băi đậu xe máy tàng 2
- Sánh đón tiếp khách tại mỗi tòa tháp
- Khu phố mua sắm
- Hò bơi tràn
- 25 Hồ bơi trẻ em
- 26 Khu ghế nằm thu giản quanh hồ bơi
- 27 Sán tắm nắng quanh hò bơi
- 28 Khu ghế ngời trò chuyện (có dù che)
- Mhu Pool Bar
- 30 Khu BBQ
- Khu cây xanh tiểu cảnh (Tàng 3)
- 32 Khu vườn nghệ thuật quanh hỗ bơi
- 33 Lối dạo bộ quanh khuôn viên hồ bơi
- Khu vườn vui chơi trẻ em ngoài trời
- 35 Công viên bờ sông

- Đường chạy bộ ven sông
- 37 Phòng Hội nghị
- Hệ thống camera giám sát 24/7
- 39 Thể từ an ninh
- Hệ thống thang máy hiện đại

- 2 mặt sông bao bọc Tháp B, C, D
- 42 Trường mẫu giáo
- 43 Đội ngũ bảo vê 24/7
- Dịch vu giặt ủi
- 45 Dịch vụ Spa

- Dịch vụ vệ sinh
- Dịch vụ diệt côn trùng
- Dịch vụ tròng cây, làm cổ
- Dịch vụ trông giữ xe
- 50 Dịch vụ sửa chữa bảo tri kỹ thuật