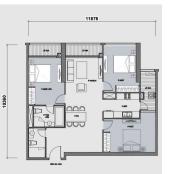

### Resale P7-xx.15

Size: 116.40 m2 | 109.30 m2 | 03 Bed

### **APARTMENT LAYOUT**

CĂN HỘ 15

Diện tích tim tường <mark>116,4m²</mark> Diện tích thông thuỷ **109,3m**²