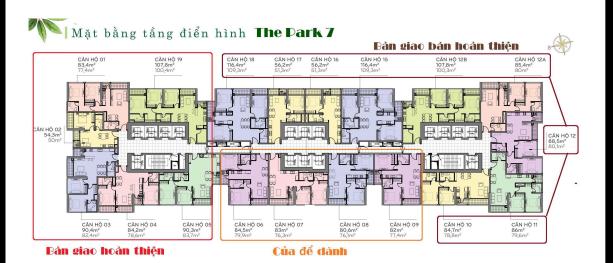

### Resale P7-xx.15

Size: 116.40 m2 | 109.30 m2 | 03 Bed

### **APARTMENT LAYOUT**

CĂN HỘ 15

Diện tích tim tường <mark>116,4m²</mark> Diện tích thông thuỷ **109,3m**²