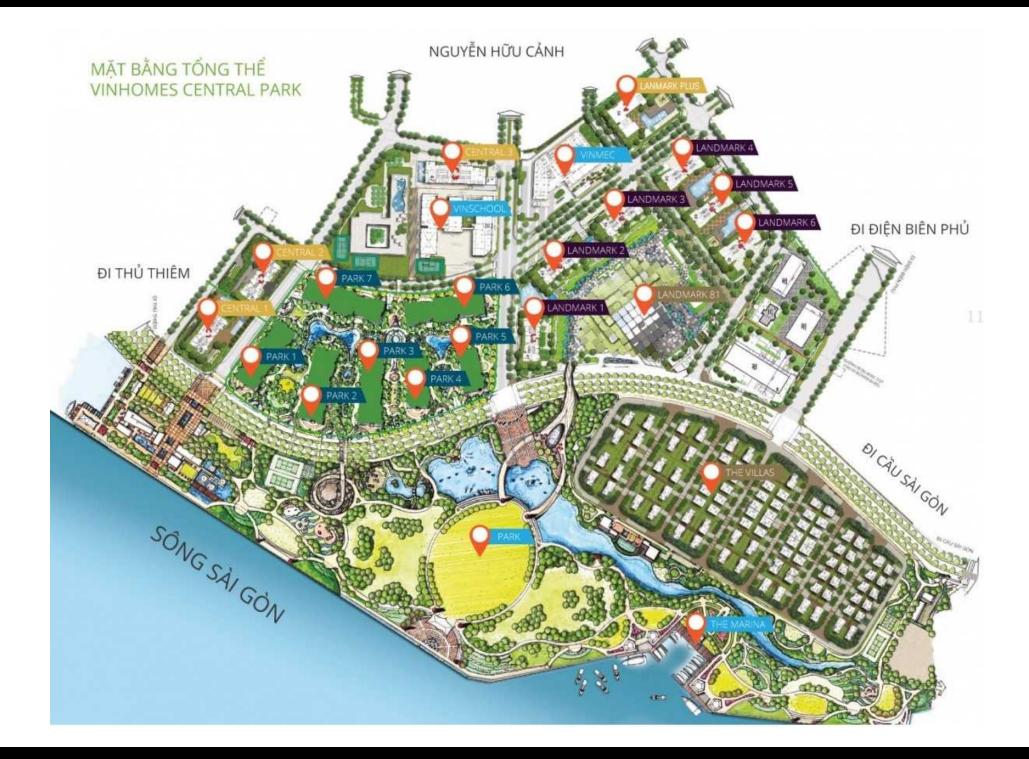

--------|
| VAT                          | 0       |
| Maintenance Fee              | 0       |
| Unpaid Amount (1)            | 0       |
| Paid Amount                  | 0       |
| B. RESALE PRICE<br>(USD) (2) | 343,348 |
| Fees and charges             | Include |
| C. BUYER'S PRICE (3)         | 343,348 |

# Price: 343,348 USD



| VŨ THANH TUYỀN           |
|--------------------------|
| Phone: 093 334 4242      |
| Email: teddy.vu@vnkic.vn |
|                          |

### **PROPLINK**

3rd Floor, No. 30 Nguyen Co Thach Str., Sala New City, Dist. 2, HCM City

(1) Buyer shall pay in the future by payment schedule. (2) Buyer shall pay in total.

(3) Buyer shall pay to Seller.

- Information is for reference only.

- Export date: July 02, 2020 15:03

## **GENERAL LAYOUT OF PROJECT**



### **APARTMENT LAYOUT**







CĂN HỘ 15

Diện tích tim tường <mark>116,4m²</mark> Diện tích thông thuỷ **109,3m**²