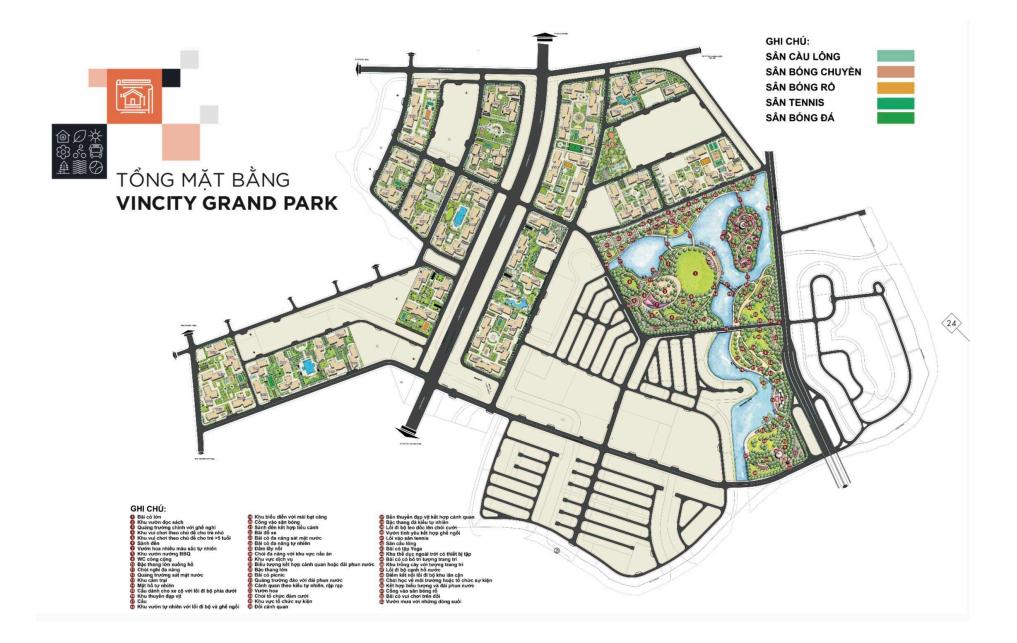

Paid Amount                  | 67,021  |
| Bathrooms    | 02                                |                       |                   | B. RESALE PRICE<br>(USD) (2) | 119,448 |
| Wiguyen Xie  | en Street, District 9, HC         | CM City               |                   | Fees and charges             | Include |
| VINHOMES     | future by payment schedule.<br>1. | -                     |                   | C. BUYER'S PRICE (3)         | 80,762  |

# PropLink

Price: 119,448 USD

| VŨ THANH TUYỀN           |
|--------------------------|
| Phone: 093 334 4242      |
| Email: teddy.vu@vnkic.vn |

# PROPLINK

3rd Floor, No. 30 Nguyen Co Thach Str., Sala New City, Dist. 2, HCM City

- Information is for reference only.

- Export date:June 23, 2020 15:05

### **GENERAL LAYOUT OF PROJECT**



## APARTMENT LAYOUT











| CH                      | -16    |
|-------------------------|--------|
| Loại căn hộ             | 2BR+   |
| Diện tích<br>tim tường  | 69,2m² |
| Diện tích<br>thông thủy | 63,1m² |