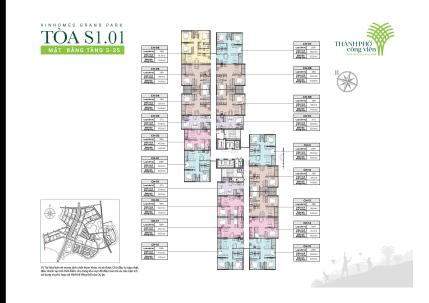

| 67,021  |
| Bathrooms    | 02                                |                       |                   | B. RESALE PRICE<br>(USD) (2) | 119,448 |
| Wiguyen Xie  | en Street, District 9, HC         | CM City               |                   | Fees and charges             | Include |
| VINHOMES     | future by payment schedule.<br>1. | -                     |                   | C. BUYER'S PRICE (3)         | 80,762  |

# PropLink

Price: 119,448 USD

| VŨ THANH TUYỀN           |
|--------------------------|
| Phone: 093 334 4242      |
| Email: teddy.vu@vnkic.vn |

# PROPLINK

3rd Floor, No. 30 Nguyen Co Thach Str., Sala New City, Dist. 2, HCM City

- Information is for reference only.

- Export date:June 23, 2020 15:05

### **GENERAL LAYOUT OF PROJECT**



## APARTMENT LAYOUT











| CH                      | -16    |
|-------------------------|--------|
| Loại căn hộ             | 2BR+   |
| Diện tích<br>tim tường  | 69,2m² |
| Diện tích<br>thông thủy | 63,1m² |