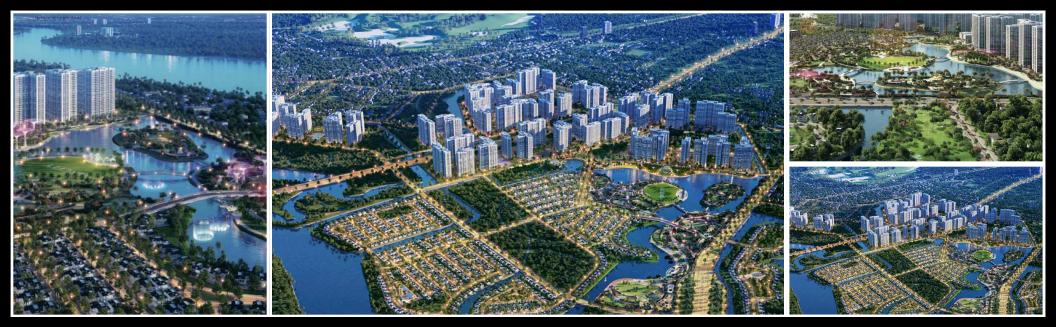

# **Vinhomes Grand Park**

| Code         | RS20200054                        | Handover              | 20 Aug 2020       | A. ORIGINAL PRICE (USD)      |         |
|--------------|-----------------------------------|-----------------------|-------------------|------------------------------|---------|
| Building     | Rainbow - S1.01                   | Handover<br>Condition | Semi-furnished    | Total Price(VAT, MF)         | 105,706 |
| No. of floor | 0                                 | Ownership             | SPA for foreigner | VAT                          | 0       |
| Floor        | Middle                            | Status                |                   | Maintenance Fee              | 0       |
| Unit No      | 16                                | Direction             | Ν                 | Unpaid Amount (1)            | 38,685  |
| Bedrooms     | 02                                | View                  |                   | Paid Amount                  | 67,021  |
| Bathrooms    | 02                                |                       |                   | B. RESALE PRICE<br>(USD) (2) | 119,448 |
| Wiguyen Xie  | en Street, District 9, HC         | CM City               |                   | Fees and charges             | Include |
| VINHOMES     | future by payment schedule.<br>1. | -                     |                   | C. BUYER'S PRICE (3)         | 80,762  |