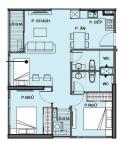

### Resale S1.01-xx.16

Size: 69.20 m2 | 63.10 m2 | 02 Bed

## APARTMENT LAYOUT

| CH                      | -16    |
|-------------------------|--------|
| Loại căn hộ             | 2BR+   |
| Diện tích<br>tim tường  | 69,2m² |
| Diện tích<br>thông thủy | 63,1m² |