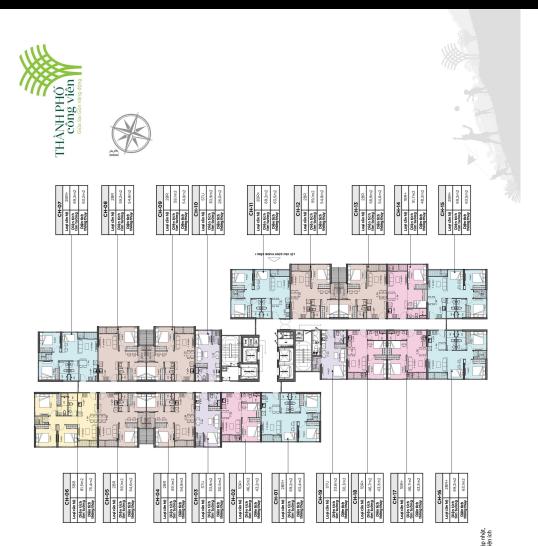

### Resale S1.01-xx.16

Size: 69.20 m2 | 63.10 m2 | 02 Bed

## APARTMENT LAYOUT

| CH                      | -16    |
|-------------------------|--------|
| Loại căn hộ             | 2BR+   |
| Diện tích<br>tim tường  | 69,2m² |
| Diện tích<br>thông thủy | 63,1m² |