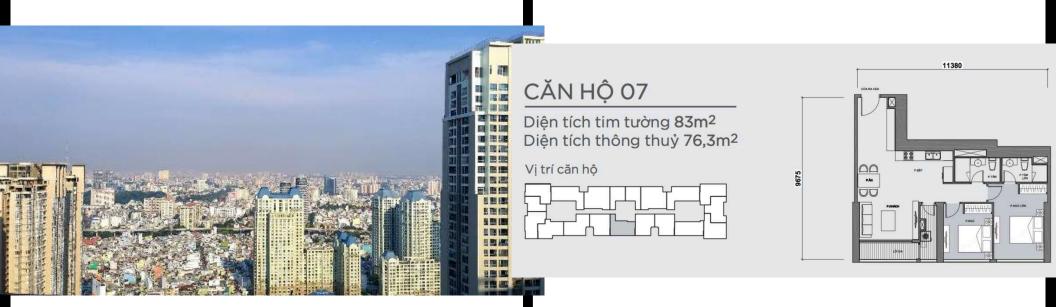

## APPARTMENT IMAGE & LAYOUT

Resale P7-xx.07

Size: 83 m2 | 76.30 m2 | 02 Bed

Price: 6,800,000,000 VND

# **Vinhomes Central Park**

| Code         | RS20210214 | Handover              | 01 Aug 2021       |
|--------------|------------|-----------------------|-------------------|
| Building     | Park 7     | Handover<br>Condition |                   |
| No. of floor | 47         | Ownership             | SPA for foreigner |
| Floor        | High       | Status                | Handover          |
| Unit No      | 07         | Direction             |                   |
| Bedrooms     | 02         | View                  |                   |
| Bathrooms    | 02         |                       |                   |
|              |            | l                     |                   |