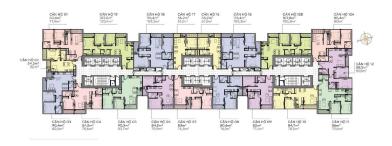

| FRICE | (VIND) |

C. BUYER'S PRICE (3)

| Total Price(VAT, MF)         | 3,260,812,859 |
|------------------------------|---------------|
| VAT                          | 0             |
| Maintenance Fee              | 0             |
| Unpaid Amount (1)            | 146,617,603   |
| Paid Amount                  | 3,114,195,256 |
| B. RESALE PRICE<br>(VND) (2) | 6,800,000,000 |
| Fees and charges             | Include       |
|                              |               |

6,653,382,397



#### FINN LE

Phone: 012 785 6603

Email:

manlevan1221@gmail.com

#### **PROPLINK**

3rd Floor, No. 30 Nguyen Co Thach Str., Sala New City, Dist. 2, HCM City

## GENERAL LAYOUT OF PROJECT



# Mặt bằng tầng điển hình The Park 7



Bàn giao hoàn thiện

Của để dành

#### LAYOUT 2-22 & 24-47 PARK 7





## APPARTMENT IMAGE & LAYOUT