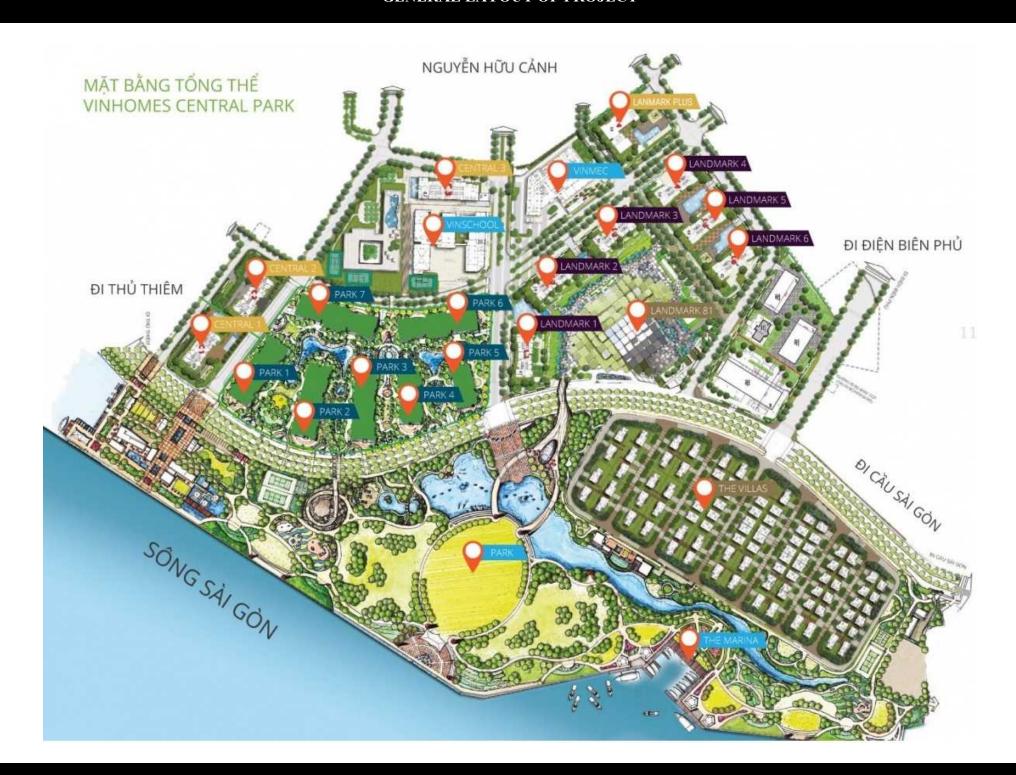

| Λ  | <b>ORIGINAL</b> | PRICE | (VND)  |
|----|-----------------|-------|--------|
| A. | UNIGINAL        | FRICE | (VIND) |

C. BUYER'S PRICE (3)

| Total Price(VAT, MF)         | 3,260,812,859 |
|------------------------------|---------------|
| VAT                          | 0             |
| Maintenance Fee              | 0             |
| Unpaid Amount (1)            | 146,617,603   |
| Paid Amount                  | 3,114,195,256 |
| B. RESALE PRICE<br>(VND) (2) | 6,800,000,000 |
| Fees and charges             | Include       |
|                              |               |

6,653,382,397



#### FINN LE

Phone: 012 785 6603

Email:

manlevan1221@gmail.com

#### **PROPLINK**

3rd Floor, No. 30 Nguyen Co Thach Str., Sala New City, Dist. 2, HCM City

## GENERAL LAYOUT OF PROJECT



# Mặt bằng tầng điển hình The Park 7



Bàn giao hoàn thiện

Của để dành

#### LAYOUT 2-22 & 24-47 PARK 7





## APPARTMENT IMAGE & LAYOUT