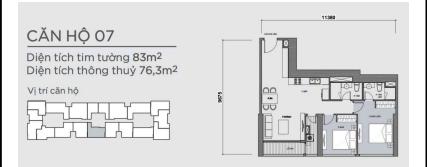

## APPARTMENT IMAGE & LAYOUT

Resale P7-xx.07

Size: 83 m2 | 76.30 m2 | 02 Bed

Price: 6,800,000,000 VND

# **Vinhomes Central Park**

| Code         | RS20210214 | Handover              | 01 Aug 2021       |
|--------------|------------|-----------------------|-------------------|
| Building     | Park 7     | Handover<br>Condition |                   |
| No. of floor | 47         | Ownership             | SPA for foreigner |
| Floor        | High       | Status                | Handover          |
| Unit No      | 07         | Direction             |                   |
| Bedrooms     | 02         | View                  |                   |
| Bathrooms    | 02         |                       |                   |
|              |            | l                     |                   |