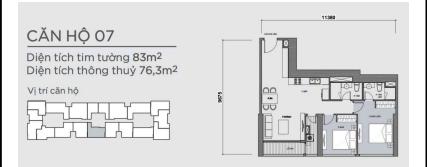

Resale P7-xx.07

Size: 83 m2 | 76.30 m2 | 02 Bed

Price: 6,800,000,000 VND

#### APPARTMENT IMAGE & LAYOUT