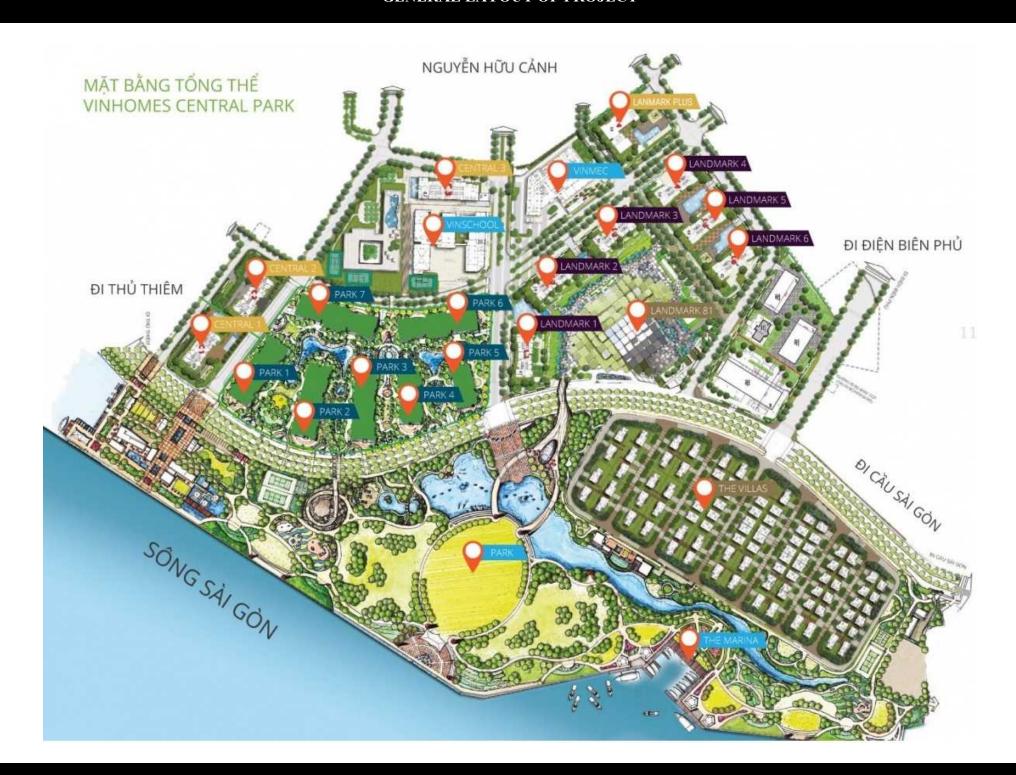

b> | PRICE | (VND)  |  |
|----|-----------------|-------|--------|--|
| A. | UNIGINAL        | FRICE | (VIND) |  |

C. BUYER'S PRICE (3)

| Total Price(VAT, MF)         | 3,260,812,859 |
|------------------------------|---------------|
| VAT                          | 0             |
| Maintenance Fee              | 0             |
| Unpaid Amount (1)            | 146,617,603   |
| Paid Amount                  | 3,114,195,256 |
| B. RESALE PRICE<br>(VND) (2) | 6,800,000,000 |
| Fees and charges             | Include       |
|                              |               |

6,653,382,397



# HUỲNH THỊ NHƯ PHƯỢNG

Phone: 097 327 0483

Email: phuonghuynh52pt@gmail.co

#### **PROPLINK**

3rd Floor, No. 30 Nguyen Co Thach Str., Sala New City, Dist. 2, HCM City

#### GENERAL LAYOUT OF PROJECT



## Mặt bằng tầng điển hình The Park 7



Bàn giao hoàn thiện

Của để dành

#### LAYOUT 2-22 & 24-47 PARK 7





#### APPARTMENT IMAGE & LAYOUT