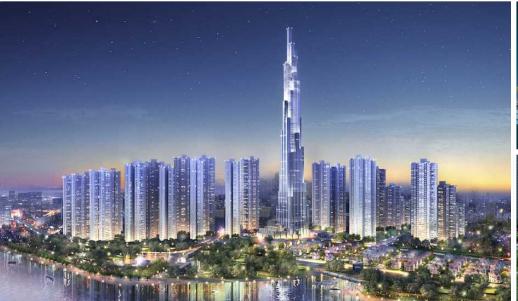

Resale P7-xx.07

Size: 83 m2 | 76.30 m2 | 02 Bed

Price: 6,800,000,000 VND

### **Vinhomes Central Park**

| Code         | RS20210214 | Handover              | 01 Aug 2021       |
|--------------|------------|-----------------------|-------------------|
| Building     | Park 7     | Handover<br>Condition |                   |
| No. of floor | 47         | Ownership             | SPA for foreigner |
| Floor        | High       | Status                | Handover          |
| Unit No      | 07         | Direction             |                   |
| Bedrooms     | 02         | View                  |                   |
| Bathrooms    | 02         |                       |                   |
|              |            |                       |                   |



VINTALI PARK 720A